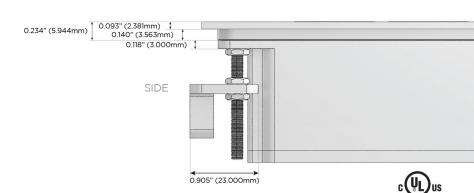

#### Plug:

Supplied with Low Profile Flat 45° Angle 120 VAC Plug

Optional Standard Straight 120 VAC Plug

Optional Straight 120 VAC Pass-through Plug

- · CLEAN, COMPACT DESIGN
- STREAMLINED
- LOW PROFILE
- SIDE-EXITING CORDS
- PLUG & PLAY
- 6' AC CORD & PLUG (FLAT PLUG STANDARD)
- CUSTOMIZABLE CONFIGURATIONS AND FINISHES
- UL LISTED FOR MOUNTING IN FURNITURE
- 15A