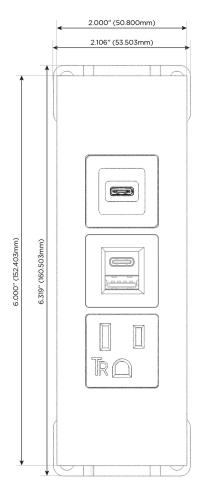

#### **Module/Port Options:**

- A Tamper Resistant AC Receptacle
- E USB-A & USB-C (20W)
- M Double USB-A (Fast Charging Ports 18W)
- H HDMI
- 6 CAT 6
- 12 RJ 12
- X Switched AC
- Y 3-Way Switch (Low Voltage)
- V USB-C (45W High Speed Charging Port)
- S USB-C (25W High Speed Charging Port)
- R Switched AC (Rocker Switch)
- **D** Dimmer Switch

## **Modules/Ports:**

- **Tamper Resistant AC Receptacle**
- USB-A & USB-C (20W)
- USB-C (25W High Speed Charging Port)

TOP