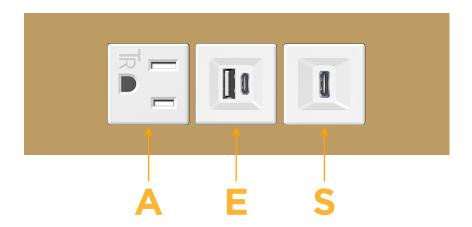

#### **Module/Port Options:**

- A Tamper Resistant AC Receptacle
- E USB-A & USB-C (20W)
- M Double USB-A (Fast Charging Ports 18W)
- H HDMI
- 6 CAT 6
- 12 RJ 12
- X Switched AC
- Y 3-Way Switch (Low Voltage)
- V USB-C (45W High Speed Charging Port)
- S USB-C (25W High Speed Charging Port)
- R Switched AC (Rocker Switch)
- **D** Dimmer Switch

## **Modules/Ports:**

- **Tamper Resistant AC Receptacle**
- USB-A & USB-C (20W)
- USB-C (25W High Speed Charging Port)

TOP