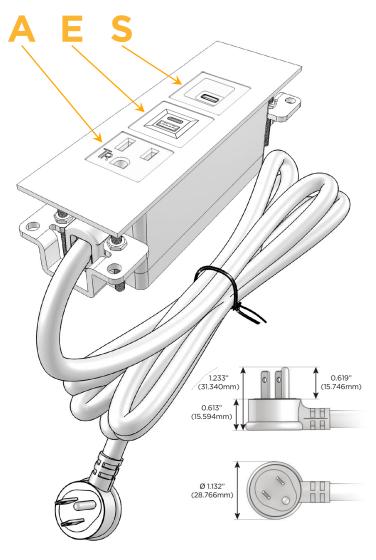

#### Plug:

Supplied with Low Profile Flat 45° Angle 120 VAC Plug

Optional Standard Straight 120 VAC Plug

Optional Straight 120 VAC Pass-through Plug

- · CLEAN, COMPACT DESIGN
- STREAMLINED
- LOW PROFILE
- SIDE-EXITING CORDS
- PLUG & PLAY
- 6' AC CORD & PLUG (FLAT PLUG STANDARD)
- CUSTOMIZABLE CONFIGURATIONS AND FINISHES
- UL LISTED FOR MOUNTING IN FURNITURE
- 15A