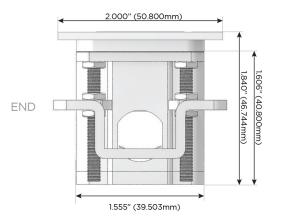

## Plug:

Supplied with Low Profile Flat 45° Angle 120 VAC

Optional Standard Straight 120 VAC Plug

Optional Straight 120 VAC Pass-through Plug

- CLEAN, COMPACT DESIGN
- **STREAMLINED**
- LOW PROFILE
- SIDE-EXITING CORDS
- **PLUG & PLAY**
- 6' AC CORD & PLUG (FLAT PLUG STANDARD)
- **CUSTOMIZABLE CONFIGURATIONS AND FINISHES**
- **UL LISTED FOR MOUNTING IN FURNITURE**
- 15A