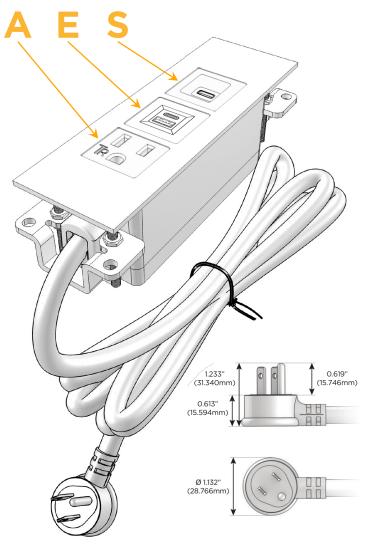

# **Module/Port Options:**

- **Tamper Resistant AC Receptacle**
- USB-A & USB-C (20W)
- Double USB-A (Fast Charging Ports 18W)
- **HDMI**
- CAT 6
- 12 RJ 12
- X Switched AC
- 3-Way Switch (Low Voltage)
- V USB-C (45W High Speed Charging Port)
- USB-C (25W High Speed Charging Port)
- R Switched AC (Rocker Switch)
- D Dimmer Switch

## Plug:

Supplied with Low Profile Flat 45° Angle 120 VAC

Optional Standard Straight 120 VAC Plug

Optional Straight 120 VAC Pass-through Plug

- CLEAN, COMPACT DESIGN
- **STREAMLINED**
- LOW PROFILE
- SIDE-EXITING CORDS
- **PLUG & PLAY**
- 6' AC CORD & PLUG (FLAT PLUG STANDARD)
- **CUSTOMIZABLE CONFIGURATIONS AND FINISHES**
- **UL LISTED FOR MOUNTING IN FURNITURE**
- 15A

# **Modules/Ports:**

- A Tamper Resistant AC Receptacle
- E USB-A & USB-C (20W)
- S USB-C (25W High Speed Charging Port)

TOP