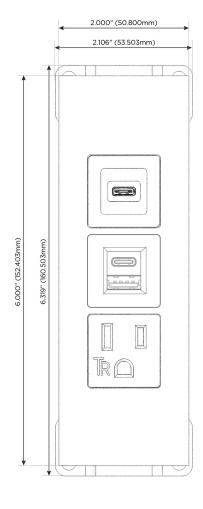

#### AC POWER & DATA CONNECTIVITY SOLUTION

M-POWER-3TW-AES-BZ5ATP

# **Modules/Ports:**

- A Tamper Resistant AC Receptacle
- E USB-A & USB-C (20W)
- S USB-C (25W High Speed Charging Port)

TOP