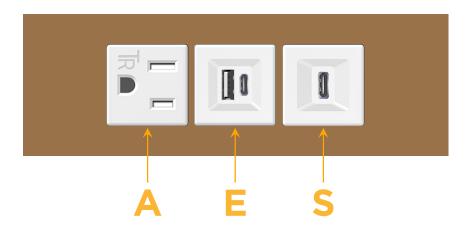

# **Modules/Ports:**

- A Tamper Resistant AC Receptacle
- E USB-A & USB-C (20W)
- S USB-C (25W High Speed Charging Port)

TOP