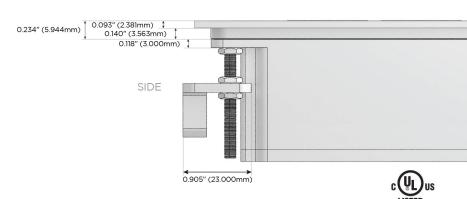

## Plug:

Supplied with Low Profile Flat 45° Angle 120 VAC

Optional Standard Straight 120 VAC Plug

Optional Straight 120 VAC Pass-through Plug

- CLEAN, COMPACT DESIGN
- **STREAMLINED**
- LOW PROFILE
- SIDE-EXITING CORDS
- **PLUG & PLAY**
- 6' AC CORD & PLUG (FLAT PLUG STANDARD)
- **CUSTOMIZABLE CONFIGURATIONS AND FINISHES**
- **UL LISTED FOR MOUNTING IN FURNITURE**
- 15A