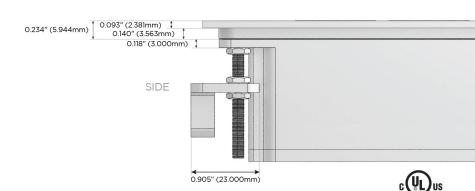

### Plug:

Supplied with Low Profile Flat 45° Angle 120 VAC

Optional Standard Straight 120 VAC Plug

Optional Straight 120 VAC Pass-through Plug

- CLEAN, COMPACT DESIGN
- **STREAMLINED**
- LOW PROFILE
- SIDE-EXITING CORDS
- **PLUG & PLAY**
- 6' AC CORD & PLUG (FLAT PLUG STANDARD)
- **CUSTOMIZABLE CONFIGURATIONS AND FINISHES**
- **UL LISTED FOR MOUNTING IN FURNITURE**
- 15A