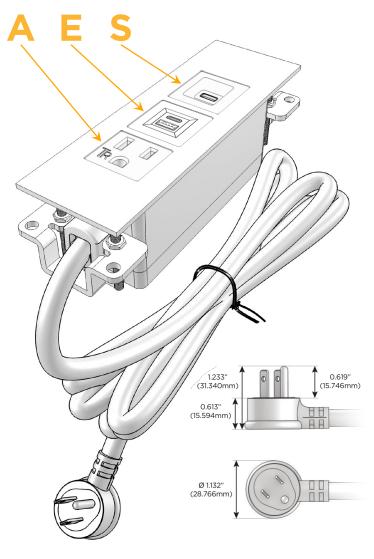

### **Module/Port Options:**

- **Tamper Resistant AC Receptacle**
- USB-A & USB-C (20W)
- Double USB-A (Fast Charging Ports 18W)
- **HDMI**
- CAT 6
- 12 RJ 12
- X Switched AC
- 3-Way Switch (Low Voltage)
- V USB-C (45W High Speed Charging Port)
- USB-C (25W High Speed Charging Port)
- R Switched AC (Rocker Switch)
- D Dimmer Switch

### Plug:

Supplied with Low Profile Flat 45° Angle 120 VAC

Optional Standard Straight 120 VAC Plug

Optional Straight 120 VAC Pass-through Plug

- CLEAN, COMPACT DESIGN
- **STREAMLINED**
- LOW PROFILE
- SIDE-EXITING CORDS
- **PLUG & PLAY**
- 6' AC CORD & PLUG (FLAT PLUG STANDARD)
- **CUSTOMIZABLE CONFIGURATIONS AND FINISHES**
- **UL LISTED FOR MOUNTING IN FURNITURE**
- 15A

# **Modules/Ports:**

- A Tamper Resistant AC Receptacle
- E USB-A & USB-C (20W)
- S USB-C (25W High Speed Charging Port)

TOP

LISTED