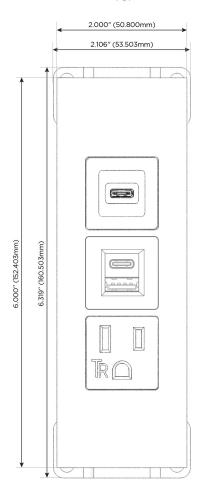

### **Module/Port Options:**

- **Tamper Resistant AC Receptacle**
- USB-A & USB-C (20W)
- Double USB-A (Fast Charging Ports 18W)
- **HDMI**
- CAT 6
- 12 RJ 12
- X Switched AC
- 3-Way Switch (Low Voltage)
- V USB-C (45W High Speed Charging Port)
- USB-C (25W High Speed Charging Port)
- R Switched AC (Rocker Switch)
- D Dimmer Switch

# **Modules/Ports:**

- A Tamper Resistant AC Receptacle
- E USB-A & USB-C (20W)
- S USB-C (25W High Speed Charging Port)

TOP

LISTED