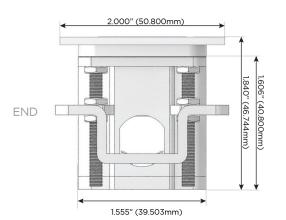

### Plug:

Supplied with Low Profile Flat 45° Angle 120 VAC

Optional Standard Straight 120 VAC Plug

Optional Straight 120 VAC Pass-through Plug

- CLEAN, COMPACT DESIGN
- **STREAMLINED**
- LOW PROFILE
- SIDE-EXITING CORDS
- **PLUG & PLAY**
- 6' AC CORD & PLUG (FLAT PLUG STANDARD)
- **CUSTOMIZABLE CONFIGURATIONS AND FINISHES**
- **UL LISTED FOR MOUNTING IN FURNITURE**
- 15A