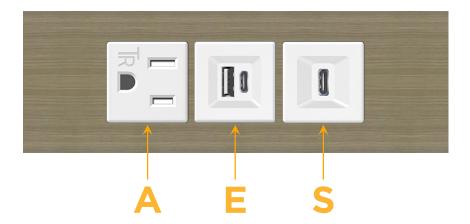

# **Modules/Ports:**

- A Tamper Resistant AC Receptacle
- E USB-A & USB-C (20W)
- S USB-C (25W High Speed Charging Port)

TOP

LISTED