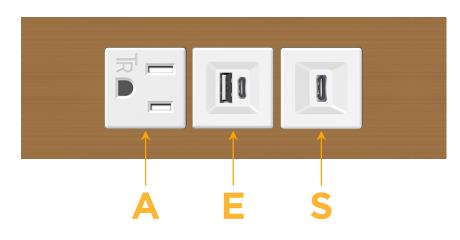

### Module/Port Options:

- A Tamper Resistant AC Receptacle
- E USB-A & USB-C (20W)
- M Double USB-A (Fast Charging Ports 18W)
- H HDMI
- 6 CAT 6
- 12 RJ 12
- X Switched AC
- Y 3-Way Switch (Low Voltage)
- V USB-C (45W High Speed Charging Port)
- S USB-C (25W High Speed Charging Port)
- R Switched AC (Rocker Switch)
- D Dimmer Switch