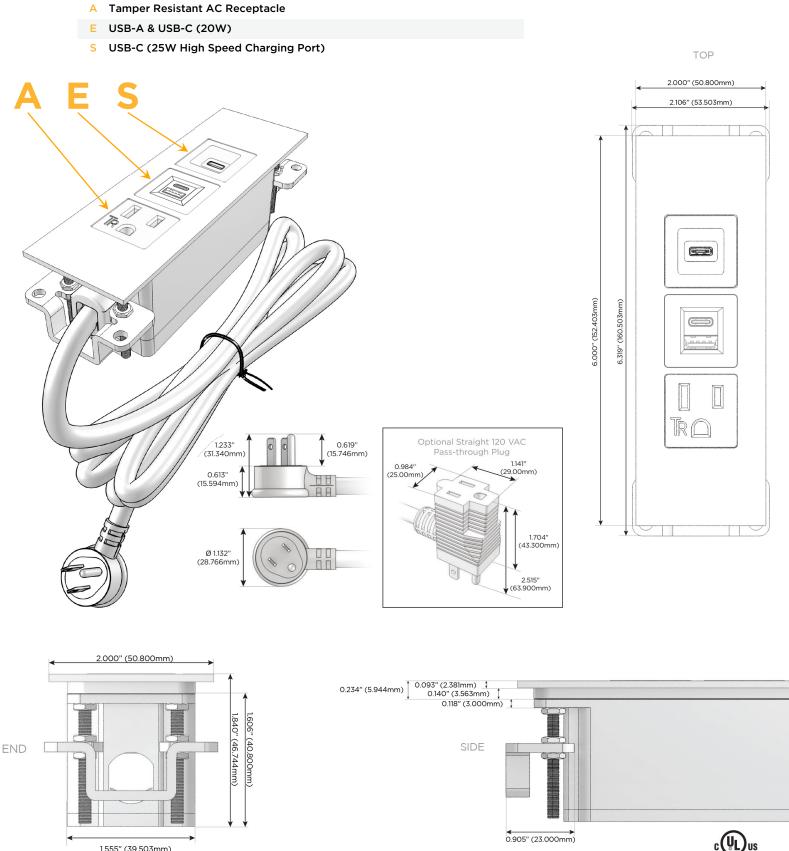

### Module/Port Options:

- A Tamper Resistant AC Receptacle
- E USB-A & USB-C (20W)
- M Double USB-A (Fast Charging Ports 18W)
- H HDMI
- 6 CAT 6
- 12 RJ 12
- X Switched AC
- Y 3-Way Switch (Low Voltage)
- V USB-C (45W High Speed Charging Port)
- S USB-C (25W High Speed Charging Port)
- R Switched AC (Rocker Switch)
- D Dimmer Switch

#### Plug:

Supplied with Low Profile Flat 45° Angle 120 VAC Plug

**Optional Standard Straight 120 VAC Plug** 

Optional Straight 120 VAC Pass-through Plug

- CLEAN, COMPACT DESIGN
- STREAMLINED
- LOW PROFILE
- SIDE-EXITING CORDS
- PLUG & PLAY
- 6' AC CORD & PLUG (FLAT PLUG STANDARD)
- CUSTOMIZABLE CONFIGURATIONS AND FINISHES
- UL LISTED FOR MOUNTING IN FURNITURE
- 15A