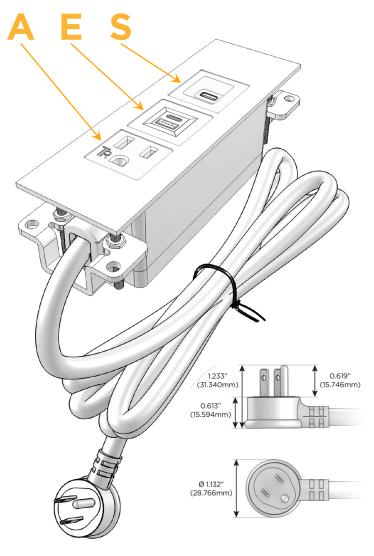

## Plug:

Supplied with Low Profile Flat 45° Angle 120 VAC Plug

Optional Standard Straight 120 VAC Plug

Optional Straight 120 VAC Pass-through Plug

- CLEAN, COMPACT DESIGN
- STREAMLINED
- LOW PROFILE
- SIDE-EXITING CORDS
- PLUG & PLAY
- 6' AC CORD & PLUG (FLAT PLUG STANDARD)
- CUSTOMIZABLE CONFIGURATIONS AND FINISHES
- UL LISTED FOR MOUNTING IN FURNITURE
- 15A

Specs: Modules/Ports:

A Tamper Resistant AC Receptacle

E USB-A & USB-C (20W)

S USB-C (25W High Speed Charging Port)

TOP