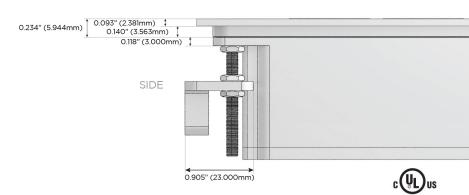

## Plug:

Supplied with Low Profile Flat 45° Angle 120 VAC Plug

Optional Standard Straight 120 VAC Plug

Optional Straight 120 VAC Pass-through Plug

- CLEAN, COMPACT DESIGN
- STREAMLINED
- LOW PROFILE
- SIDE-EXITING CORDS
- PLUG & PLAY
- 6' AC CORD & PLUG (FLAT PLUG STANDARD)
- CUSTOMIZABLE CONFIGURATIONS AND FINISHES
- UL LISTED FOR MOUNTING IN FURNITURE
- 15A