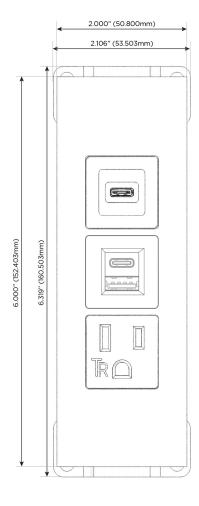

## **Module/Port Options:**

- A Tamper Resistant AC Receptacle
- E USB-A & USB-C (20W)
- M Double USB-A (Fast Charging Ports 18W)
- H HDMI
- 6 CAT 6
- 12 RJ 12
- X Switched AC
- Y 3-Way Switch (Low Voltage)
- V USB-C (45W High Speed Charging Port)
- S USB-C (25W High Speed Charging Port)
- R Switched AC (Rocker Switch)
- **D** Dimmer Switch

Specs: Modules/Ports:

A Tamper Resistant AC Receptacle

E USB-A & USB-C (20W)

S USB-C (25W High Speed Charging Port)

TOP