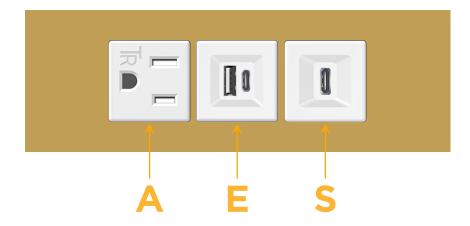

## **Module/Port Options:**

- A Tamper Resistant AC Receptacle
- E USB-A & USB-C (20W)
- M Double USB-A (Fast Charging Ports 18W)
- H HDMI
- 6 CAT 6
- 12 RJ 12
- X Switched AC
- Y 3-Way Switch (Low Voltage)
- V USB-C (45W High Speed Charging Port)
- S USB-C (25W High Speed Charging Port)
- R Switched AC (Rocker Switch)
- **D** Dimmer Switch

Specs: Modules/Ports:

A Tamper Resistant AC Receptacle

E USB-A & USB-C (20W)

S USB-C (25W High Speed Charging Port)

TOP