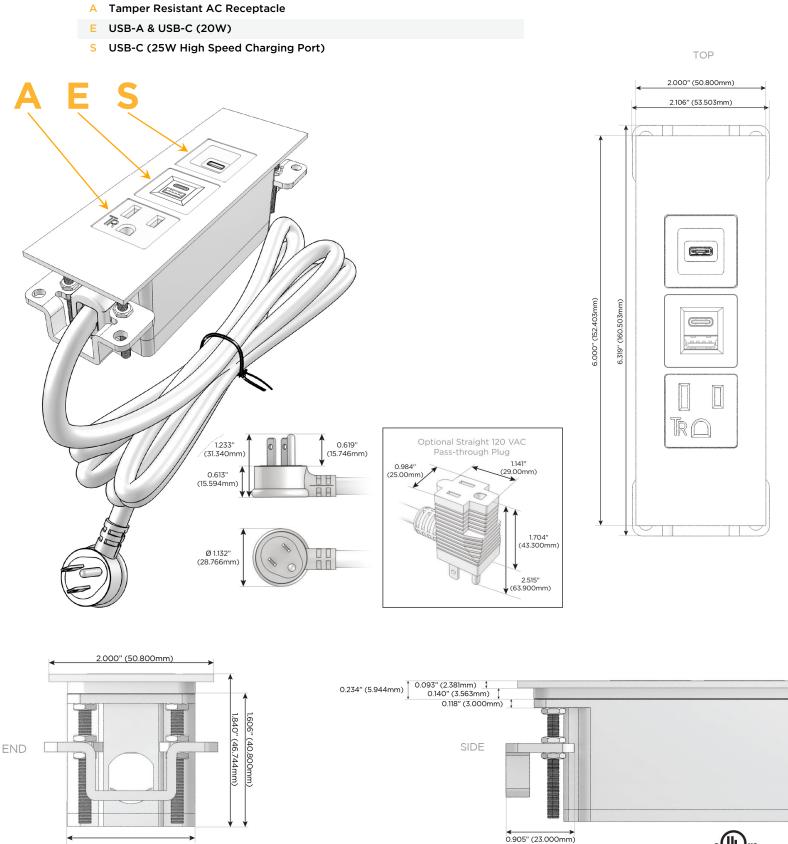

### Module/Port Options:

- A Tamper Resistant AC Receptacle
- E USB-A & USB-C (20W)
- M Double USB-A (Fast Charging Ports 18W)
- H HDMI
- 6 CAT 6
- 12 RJ 12
- X Switched AC
- Y 3-Way Switch (Low Voltage)
- V USB-C (45W High Speed Charging Port)
- S USB-C (25W High Speed Charging Port)
- R Switched AC (Rocker Switch)
- D Dimmer Switch

#### Plug:

Supplied with Low Profile Flat 45° Angle 120 VAC Plug

- **Optional Standard Straight 120 VAC Plug**
- Optional Straight 120 VAC Pass-through Plug

- CLEAN, COMPACT DESIGN
- STREAMLINED
- LOW PROFILE
- SIDE-EXITING CORDS
- PLUG & PLAY
- 6' AC CORD & PLUG (FLAT PLUG STANDARD)
- CUSTOMIZABLE CONFIGURATIONS AND FINISHES
- UL LISTED FOR MOUNTING IN FURNITURE
- 15A

## AC POWER & DATA CONNECTIVITY SOLUTION

Modules/Ports:

M-POWER-3TW-AES-BR4TP

Specs:

Mormax Company, Inc. 8 Westchester Plaza Elmsford, NY 10523

1.555" (39.503mm)

© 2024 Metro Light & Power, LLC. All rights reserved. US Patent No(s) 10,841,990; 10,847,959; other Patents Pending Metro Light & Power, LLC | 11 Smith St Englewood, NJ 07631 | T: 201-416-4160 | F: 208-979-4613 | info@metrolightandpower.com | www.metrolightandpower.com