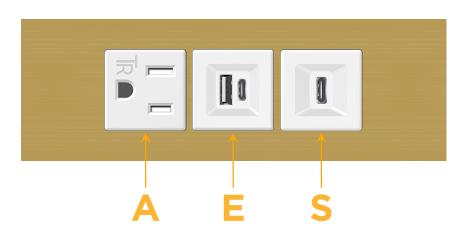

### Module/Port Options:

- A Tamper Resistant AC Receptacle
- E USB-A & USB-C (20W)
- M Double USB-A (Fast Charging Ports 18W)
- H HDMI
- 6 CAT 6
- 12 RJ 12
- X Switched AC
- Y 3-Way Switch (Low Voltage)
- V USB-C (45W High Speed Charging Port)
- S USB-C (25W High Speed Charging Port)
- R Switched AC (Rocker Switch)
- D Dimmer Switch