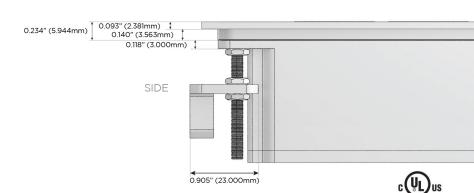

Charging Port)
- R Switched AC (Rocker Switch)
- D Dimmer Switch

### Plug:

Supplied with Low Profile Flat 45° Angle 120 VAC

Optional Standard Straight 120 VAC Plug

Optional Straight 120 VAC Pass-through Plug

- CLEAN, COMPACT DESIGN
- **STREAMLINED**
- LOW PROFILE
- SIDE-EXITING CORDS
- **PLUG & PLAY**
- 6' AC CORD & PLUG (FLAT PLUG STANDARD)
- **CUSTOMIZABLE CONFIGURATIONS AND FINISHES**
- **UL LISTED FOR MOUNTING IN FURNITURE**
- 15A





### AC POWER & DATA CONNECTIVITY SOLUTION

M-POWER-3TW-AES-APATP

Distributed by

MORMAX

Mormax Company, Inc.
8 Westchester Plaza

Elmsford, NY 10523

914-699-0101

sales@mormax.com
mormax.com

NES-APATP

Specs:

## **Modules/Ports:**

- A Tamper Resistant AC Receptacle
- E USB-A & USB-C (20W)
- S USB-C (25W High Speed Charging Port)

TOP