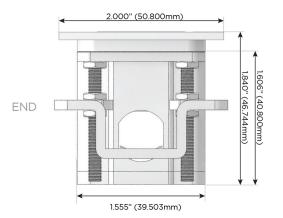

### Plug:

Supplied with Low Profile Flat 45° Angle 120 VAC

Optional Standard Straight 120 VAC Plug

Optional Straight 120 VAC Pass-through Plug

- CLEAN, COMPACT DESIGN
- **STREAMLINED**
- LOW PROFILE
- SIDE-EXITING CORDS
- **PLUG & PLAY**
- 6' AC CORD & PLUG (FLAT PLUG STANDARD)
- **CUSTOMIZABLE CONFIGURATIONS AND FINISHES**
- **UL LISTED FOR MOUNTING IN FURNITURE**
- 15A