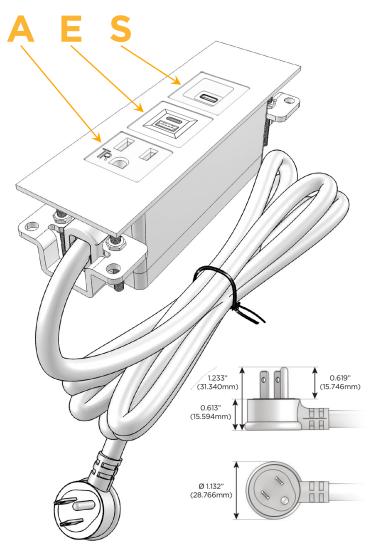

#### AC POWER & DATA CONNECTIVITY SOLUTION

M-POWER-3TW-AES-APATP

Distributed by

Mormax Company, Inc.

914-699-0101 sales@mormax.com

mormax.com

8 Westchester Plaza Elmsford, NY 10523

Metro Light & Power's line of power & data solutions offers sophisticated design elements combined with greater ease of installation. Streamlined and low-profile, enhanced by side-exiting cords, our outlets advance the industry with their cutting edge look and feel. We believe flexibility is key, and we provide a variety of mounting options, including the ability to mount in limited spaces. Our outlets are available in many finishes and configurations, in addition to a custom color and finish capability for our clients.

### Plug:

Supplied with Low Profile Flat 45° Angle 120 VAC

Optional Standard Straight 120 VAC Plug

Optional Straight 120 VAC Pass-through Plug

- CLEAN, COMPACT DESIGN
- **STREAMLINED**
- LOW PROFILE
- SIDE-EXITING CORDS
- **PLUG & PLAY**
- 6' AC CORD & PLUG (FLAT PLUG STANDARD)
- **CUSTOMIZABLE CONFIGURATIONS AND FINISHES**
- **UL LISTED FOR MOUNTING IN FURNITURE**
- 15A

## **Modules/Ports:**

- A Tamper Resistant AC Receptacle
- E USB-A & USB-C (20W)
- S USB-C (25W High Speed Charging Port)

TOP