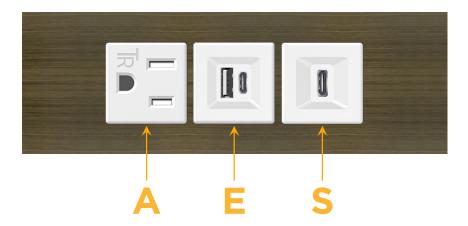

## **Modules/Ports:**

- A Tamper Resistant AC Receptacle
- E USB-A & USB-C (20W)
- S USB-C (25W High Speed Charging Port)

TOP