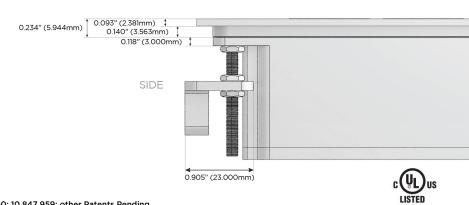

# Plug:

Supplied with Low Profile Flat 45° Angle 120 VAC Plug

Optional Standard Straight 120 VAC Plug

Optional Straight 120 VAC Pass-through Plug

- CLEAN, COMPACT DESIGN
- STREAMLINED
- LOW PROFILE
- SIDE-EXITING CORDS
- PLUG & PLAY
- 6' AC CORD & PLUG (FLAT PLUG STANDARD)
- CUSTOMIZABLE CONFIGURATIONS AND FINISHES
- UL LISTED FOR MOUNTING IN FURNITURE
- 15A