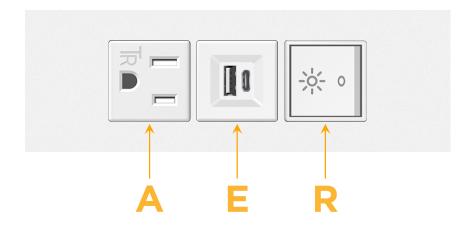

# **Modules/Ports:**

- A Tamper Resistant AC Receptacle
- E USB-A & USB-C (20W)
- R Switched AC (Rocker Switch)

TOP