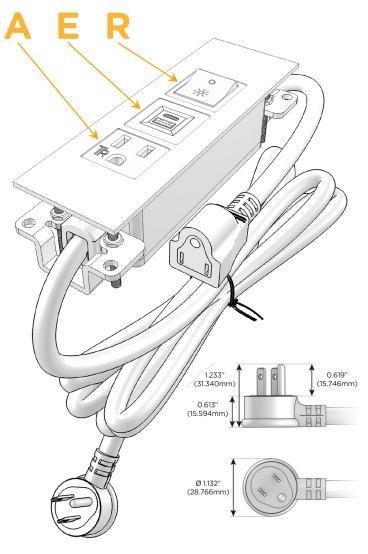

### **Module/Port Options:**

- A Tamper Resistant AC Receptacle
- E USB-A & USB-C (20W)
- M Double USB-A (Fast Charging Ports 18W)
- H HDMI
- 6 CAT 6
- 12 RJ 12
- X Switched AC
- Y 3-Way Switch (Low Voltage)
- V USB-C (45W High Speed Charging Port)
- S USB-C (25W High Speed Charging Port)
- R Switched AC (Rocker Switch)
- **D** Dimmer Switch

# Plug:

Supplied with Low Profile Flat 45° Angle 120 VAC Plug

Optional Standard Straight 120 VAC Plug

Optional Straight 120 VAC Pass-through Plug

- CLEAN, COMPACT DESIGN
- STREAMLINED
- LOW PROFILE
- SIDE-EXITING CORDS
- PLUG & PLAY
- 6' AC CORD & PLUG (FLAT PLUG STANDARD)
- CUSTOMIZABLE CONFIGURATIONS AND FINISHES
- UL LISTED FOR MOUNTING IN FURNITURE
- 15A

# **Modules/Ports:**

- A Tamper Resistant AC Receptacle
- E USB-A & USB-C (20W)
- R Switched AC (Rocker Switch)

TOP