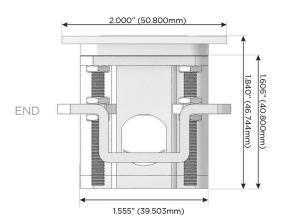

# Plug:

Supplied with Low Profile Flat 45° Angle 120 VAC Plug

Optional Standard Straight 120 VAC Plug

Optional Straight 120 VAC Pass-through Plug

- CLEAN, COMPACT DESIGN
- STREAMLINED
- LOW PROFILE
- SIDE-EXITING CORDS
- PLUG & PLAY
- 6' AC CORD & PLUG (FLAT PLUG STANDARD)
- CUSTOMIZABLE CONFIGURATIONS AND FINISHES
- UL LISTED FOR MOUNTING IN FURNITURE
- 15A