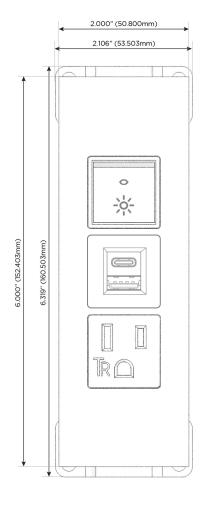

### **Module/Port Options:**

- A Tamper Resistant AC Receptacle
- E USB-A & USB-C (20W)
- M Double USB-A (Fast Charging Ports 18W)
- H HDMI
- 6 CAT 6
- 12 RJ 12
- X Switched AC
- Y 3-Way Switch (Low Voltage)
- V USB-C (45W High Speed Charging Port)
- S USB-C (25W High Speed Charging Port)
- R Switched AC (Rocker Switch)
- **D** Dimmer Switch

# **Modules/Ports:**

- A Tamper Resistant AC Receptacle
- E USB-A & USB-C (20W)
- R Switched AC (Rocker Switch)

TOP