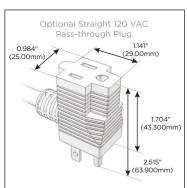

# Plug:

Supplied with Low Profile Flat 45° Angle 120 VAC Plug

Optional Standard Straight 120 VAC Plug

Optional Straight 120 VAC Pass-through Plug

- CLEAN, COMPACT DESIGN
- STREAMLINED
- LOW PROFILE
- SIDE-EXITING CORDS
- PLUG & PLAY
- 6' AC CORD & PLUG (FLAT PLUG STANDARD)
- CUSTOMIZABLE CONFIGURATIONS AND FINISHES
- UL LISTED FOR MOUNTING IN FURNITURE
- 15A