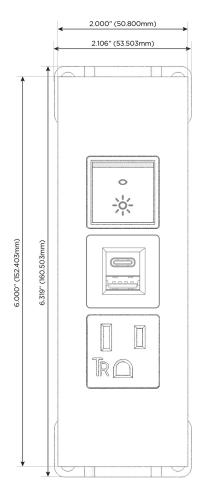

## **Module/Port Options:**

- **Tamper Resistant AC Receptacle**
- USB-A & USB-C (20W)
- Double USB-A (Fast Charging Ports 18W)
- **HDMI**
- CAT 6
- 12 RJ 12
- X Switched AC
- 3-Way Switch (Low Voltage)
- V USB-C (45W High Speed Charging Port)
- USB-C (25W High Speed Charging Port)
- R Switched AC (Rocker Switch)
- D Dimmer Switch

Specs: Modules/Ports:

A Tamper Resistant AC Receptacle

E USB-A & USB-C (20W)

R Switched AC (Rocker Switch)

TOP