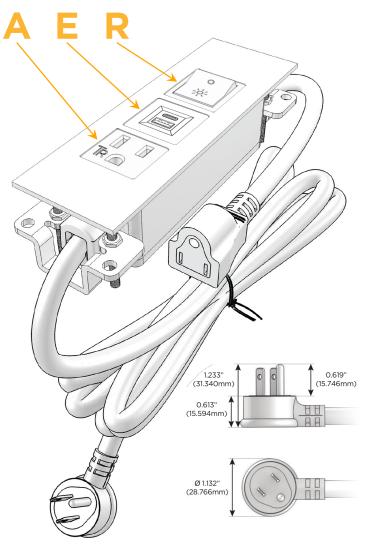

## Plug:

Supplied with Low Profile Flat 45° Angle 120 VAC

Optional Standard Straight 120 VAC Plug

Optional Straight 120 VAC Pass-through Plug

- CLEAN, COMPACT DESIGN
- **STREAMLINED**
- LOW PROFILE
- SIDE-EXITING CORDS
- **PLUG & PLAY**
- 6' AC CORD & PLUG (FLAT PLUG STANDARD)
- **CUSTOMIZABLE CONFIGURATIONS AND FINISHES**
- **UL LISTED FOR MOUNTING IN FURNITURE**
- 15A

Specs: Modules/Ports:

A Tamper Resistant AC Receptacle

E USB-A & USB-C (20W)

R Switched AC (Rocker Switch)

TOP