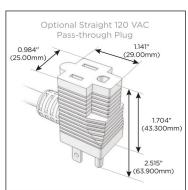

## Plug:

Supplied with Low Profile Flat 45° Angle 120 VAC

Optional Standard Straight 120 VAC Plug

Optional Straight 120 VAC Pass-through Plug

- CLEAN, COMPACT DESIGN
- **STREAMLINED**
- LOW PROFILE
- SIDE-EXITING CORDS
- **PLUG & PLAY**
- 6' AC CORD & PLUG (FLAT PLUG STANDARD)
- **CUSTOMIZABLE CONFIGURATIONS AND FINISHES**
- **UL LISTED FOR MOUNTING IN FURNITURE**
- 15A