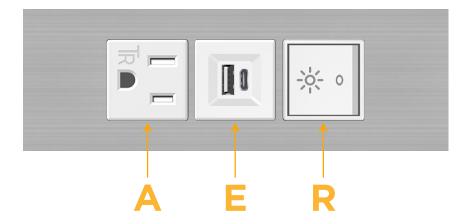

Specs: Modules/Ports:

A Tamper Resistant AC Receptacle

E USB-A & USB-C (20W)

R Switched AC (Rocker Switch)

TOP