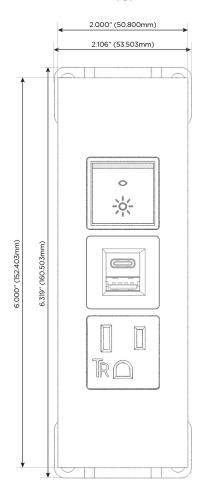

# Modules/Ports:

- A Tamper Resistant AC Receptacle
- E USB-A & USB-C (20W)
- R Switched AC (Rocker Switch)

TOP