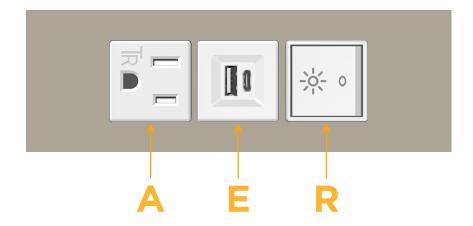

# Modules/Ports:

- A Tamper Resistant AC Receptacle
- E USB-A & USB-C (20W)
- R Switched AC (Rocker Switch)

TOP