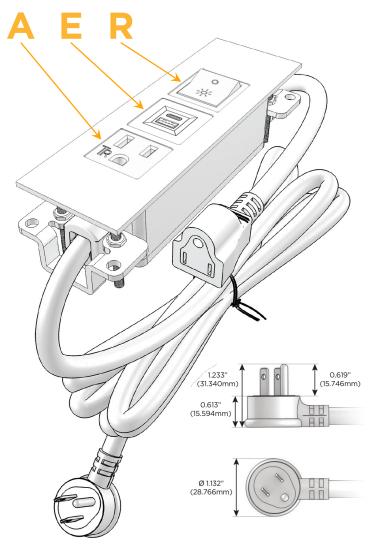

#### AC POWER & DATA CONNECTIVITY SOLUTION

M-POWER-3TW-AER-SATP

Distributed by

Mormax Company, Inc. 8 Westchester Plaza

Elmsford, NY 10523

914-699-0101 sales@mormax.com

mormax.com

Metro Light & Power's line of power & data solutions offers sophisticated design elements combined with greater ease of installation. Streamlined and low-profile, enhanced by side-exiting cords, our outlets advance the industry with their cutting edge look and feel. We believe flexibility is key, and we provide a variety of mounting options, including the ability to mount in limited spaces. Our outlets are available in many finishes and configurations, in addition to a custom color and finish capability for our clients.

## Plug:

Supplied with Low Profile Flat 45° Angle 120 VAC

Optional Standard Straight 120 VAC Plug

Optional Straight 120 VAC Pass-through Plug

- CLEAN, COMPACT DESIGN
- **STREAMLINED**
- LOW PROFILE
- SIDE-EXITING CORDS
- **PLUG & PLAY**
- 6' AC CORD & PLUG (FLAT PLUG STANDARD)
- **CUSTOMIZABLE CONFIGURATIONS AND FINISHES**
- **UL LISTED FOR MOUNTING IN FURNITURE**
- 15A

# Modules/Ports:

- A Tamper Resistant AC Receptacle
- E USB-A & USB-C (20W)
- R Switched AC (Rocker Switch)

TOP