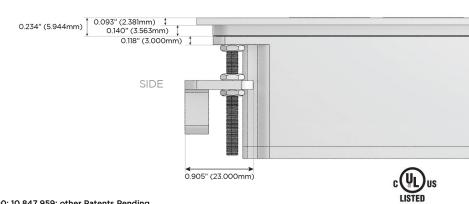

#### Plug:

Supplied with Low Profile Flat 45° Angle 120 VAC

Optional Standard Straight 120 VAC Plug

Optional Straight 120 VAC Pass-through Plug

- CLEAN, COMPACT DESIGN
- **STREAMLINED**
- LOW PROFILE
- SIDE-EXITING CORDS
- **PLUG & PLAY**
- 6' AC CORD & PLUG (FLAT PLUG STANDARD)
- **CUSTOMIZABLE CONFIGURATIONS AND FINISHES**
- **UL LISTED FOR MOUNTING IN FURNITURE**
- 15A