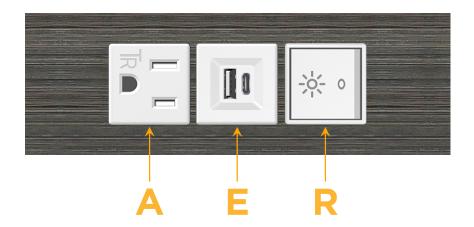

# Specs: Modules/Ports:

- A Tamper Resistant AC Receptacle
- E USB-A & USB-C (20W)
- R Switched AC (Rocker Switch)

TOP