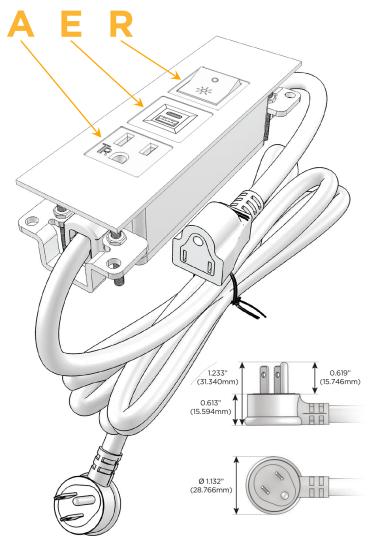

#### Plug:

Supplied with Low Profile Flat 45° Angle 120 VAC

Optional Standard Straight 120 VAC Plug

Optional Straight 120 VAC Pass-through Plug

- CLEAN, COMPACT DESIGN
- **STREAMLINED**
- LOW PROFILE
- SIDE-EXITING CORDS
- **PLUG & PLAY**
- 6' AC CORD & PLUG (FLAT PLUG STANDARD)
- **CUSTOMIZABLE CONFIGURATIONS AND FINISHES**
- **UL LISTED FOR MOUNTING IN FURNITURE**
- 15A

# Specs: Modules/Ports:

- A Tamper Resistant AC Receptacle
- E USB-A & USB-C (20W)
- R Switched AC (Rocker Switch)

TOP