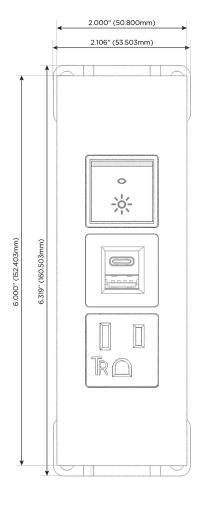

#### **Module/Port Options:**

- **Tamper Resistant AC Receptacle**
- USB-A & USB-C (20W)
- Double USB-A (Fast Charging Ports 18W)
- **HDMI**
- CAT 6
- 12 RJ 12
- X Switched AC
- 3-Way Switch (Low Voltage)
- USB-C (45W High Speed Charging Port)
- USB-C (25W High Speed Charging Port)
- R Switched AC (Rocker Switch)
- D **Dimmer Switch**

# Specs: Modules/Ports:

- A Tamper Resistant AC Receptacle
- E USB-A & USB-C (20W)
- R Switched AC (Rocker Switch)

TOP