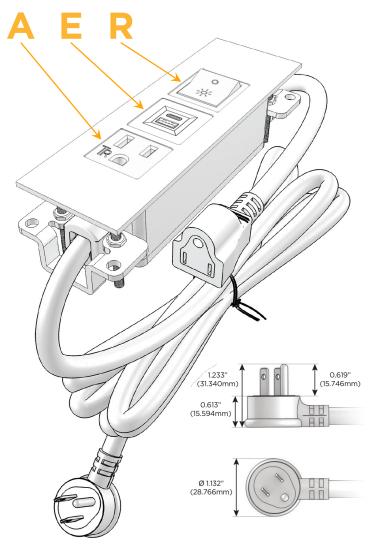

### Plug:

Supplied with Low Profile Flat 45° Angle 120 VAC

Optional Standard Straight 120 VAC Plug

Optional Straight 120 VAC Pass-through Plug

- CLEAN, COMPACT DESIGN
- **STREAMLINED**
- LOW PROFILE
- SIDE-EXITING CORDS
- **PLUG & PLAY**
- 6' AC CORD & PLUG (FLAT PLUG STANDARD)
- **CUSTOMIZABLE CONFIGURATIONS AND FINISHES**
- **UL LISTED FOR MOUNTING IN FURNITURE**
- 15A

# **Modules/Ports:**

- A Tamper Resistant AC Receptacle
- E USB-A & USB-C (20W)
- R Switched AC (Rocker Switch)

TOP