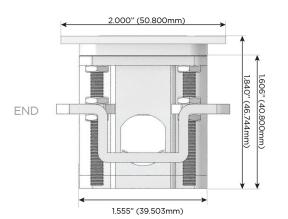

### AC POWER & DATA CONNECTIVITY SOLUTION

M-POWER-3TW-AER-MATP

# Distributed by

Mormax Company, Inc.

<u>&</u>

914-699-0101

sales@mormax.com
mormax.com

8 Westchester Plaza Elmsford, NY 10523

Specs:

# **Modules/Ports:**

- A Tamper Resistant AC Receptacle
- E USB-A & USB-C (20W)
- R Switched AC (Rocker Switch)

TOP