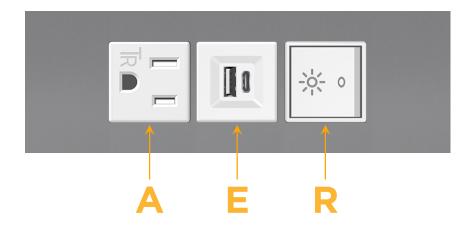

# **Modules/Ports:**

- A Tamper Resistant AC Receptacle
- E USB-A & USB-C (20W)
- R Switched AC (Rocker Switch)

TOP