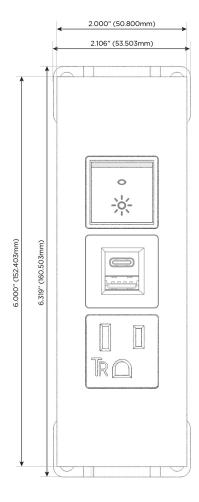

# **Modules/Ports:**

- A Tamper Resistant AC Receptacle
- E USB-A & USB-C (20W)
- R Switched AC (Rocker Switch)

TOP