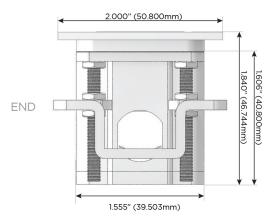

ort)
- USB-C (25W High Speed Charging Port)
- R Switched AC (Rocker Switch)
- D Dimmer Switch

### Plug:

Supplied with Low Profile Flat 45° Angle 120 VAC

Optional Standard Straight 120 VAC Plug

Optional Straight 120 VAC Pass-through Plug

- CLEAN, COMPACT DESIGN
- **STREAMLINED**
- LOW PROFILE
- SIDE-EXITING CORDS
- **PLUG & PLAY**
- 6' AC CORD & PLUG (FLAT PLUG STANDARD)
- **CUSTOMIZABLE CONFIGURATIONS AND FINISHES**
- **UL LISTED FOR MOUNTING IN FURNITURE**
- 15A





### AC POWER & DATA CONNECTIVITY SOLUTION

M-POWER-3TW-AER-CUATP

Specs:

# Distributed by



Mormax Company, Inc. 8 Westchester Plaza

Elmsford, NY 10523

914-699-0101

mormax.com

sales@mormax.com

**Modules/Ports:** 

- **Tamper Resistant AC Receptacle**
- USB-A & USB-C (20W)
- Switched AC (Rocker Switch)

TOP