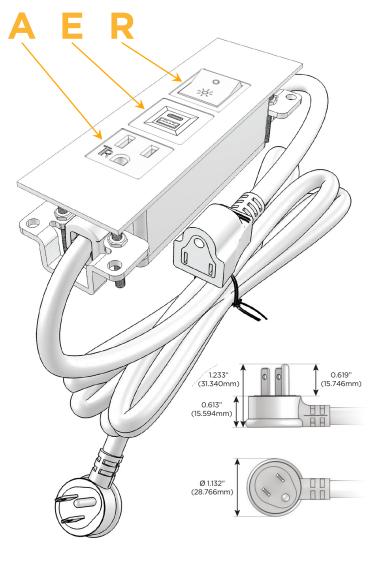

### Plug:

Supplied with Low Profile Flat 45° Angle 120 VAC

Optional Standard Straight 120 VAC Plug

Optional Straight 120 VAC Pass-through Plug

- CLEAN, COMPACT DESIGN
- **STREAMLINED**
- LOW PROFILE
- SIDE-EXITING CORDS
- **PLUG & PLAY**
- 6' AC CORD & PLUG (FLAT PLUG STANDARD)
- **CUSTOMIZABLE CONFIGURATIONS AND FINISHES**
- **UL LISTED FOR MOUNTING IN FURNITURE**
- 15A