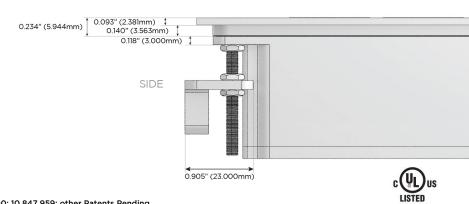

t)
- USB-C (25W High Speed Charging Port)
- R Switched AC (Rocker Switch)
- D Dimmer Switch

### Plug:

Supplied with Low Profile Flat 45° Angle 120 VAC

Optional Standard Straight 120 VAC Plug

Optional Straight 120 VAC Pass-through Plug

- CLEAN, COMPACT DESIGN
- **STREAMLINED**
- LOW PROFILE
- SIDE-EXITING CORDS
- **PLUG & PLAY**
- 6' AC CORD & PLUG (FLAT PLUG STANDARD)
- **CUSTOMIZABLE CONFIGURATIONS AND FINISHES**
- **UL LISTED FOR MOUNTING IN FURNITURE**
- 15A





### AC POWER & DATA CONNECTIVITY SOLUTION

M-POWER-3TW-AER-CUATP

Specs:

# Distributed by



Mormax Company, Inc. 8 Westchester Plaza

Elmsford, NY 10523

914-699-0101

mormax.com

sales@mormax.com

**Modules/Ports:** 

- **Tamper Resistant AC Receptacle**
- USB-A & USB-C (20W)
- Switched AC (Rocker Switch)

TOP