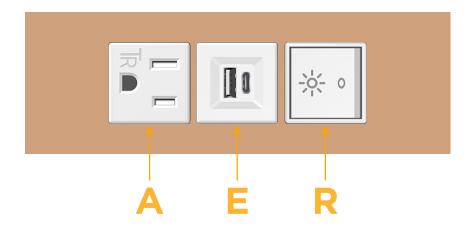

### **Module/Port Options:**

- **Tamper Resistant AC Receptacle**
- USB-A & USB-C (20W)
- Double USB-A (Fast Charging Ports 18W)
- **HDMI**
- CAT 6
- 12 RJ 12
- X Switched AC
- 3-Way Switch (Low Voltage)
- V USB-C (45W High Speed Charging Port)
- USB-C (25W High Speed Charging Port)
- R Switched AC (Rocker Switch)
- D Dimmer Switch

# Distributed by

Mormax Company, Inc. 8 Westchester Plaza

Elmsford, NY 10523

914-699-0101

mormax.com

sales@mormax.com

**Modules/Ports:** 

- **Tamper Resistant AC Receptacle**
- USB-A & USB-C (20W)
- Switched AC (Rocker Switch)