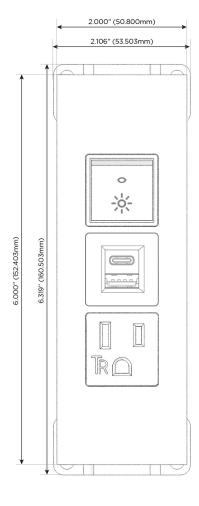

### **Module/Port Options:**

- **Tamper Resistant AC Receptacle**
- USB-A & USB-C (20W)
- Double USB-A (Fast Charging Ports 18W)
- **HDMI**
- CAT 6
- 12 RJ 12
- X Switched AC
- 3-Way Switch (Low Voltage)
- V USB-C (45W High Speed Charging Port)
- USB-C (25W High Speed Charging Port)
- R Switched AC (Rocker Switch)
- D Dimmer Switch

# Distributed by

Mormax Company, Inc. 8 Westchester Plaza

Elmsford, NY 10523

914-699-0101

mormax.com

sales@mormax.com

**Modules/Ports:** 

- **Tamper Resistant AC Receptacle**
- USB-A & USB-C (20W)
- Switched AC (Rocker Switch)