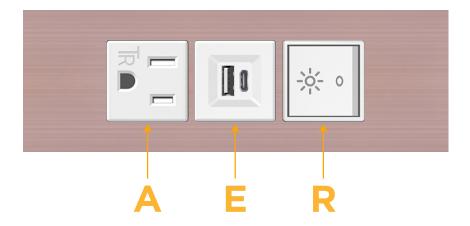

### **Module/Port Options:**

- **Tamper Resistant AC Receptacle**
- USB-A & USB-C (20W)
- Double USB-A (Fast Charging Ports 18W)
- **HDMI**
- CAT 6
- 12 RJ 12
- X Switched AC
- 3-Way Switch (Low Voltage)
- V USB-C (45W High Speed Charging Port)
- USB-C (25W High Speed Charging Port)
- R Switched AC (Rocker Switch)
- D Dimmer Switch

# **Modules/Ports:**

- A Tamper Resistant AC Receptacle
- E USB-A & USB-C (20W)
- R Switched AC (Rocker Switch)

TOP

LISTED