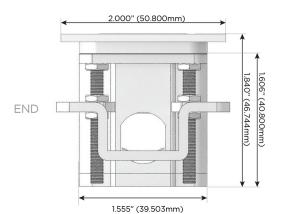

### Plug:

Supplied with Low Profile Flat 45° Angle 120 VAC

Optional Standard Straight 120 VAC Plug

Optional Straight 120 VAC Pass-through Plug

- CLEAN, COMPACT DESIGN
- **STREAMLINED**
- LOW PROFILE
- SIDE-EXITING CORDS
- **PLUG & PLAY**
- 6' AC CORD & PLUG (FLAT PLUG STANDARD)
- **CUSTOMIZABLE CONFIGURATIONS AND FINISHES**
- **UL LISTED FOR MOUNTING IN FURNITURE**
- 15A