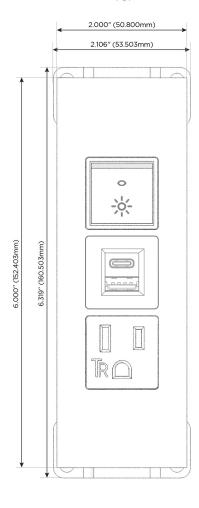

### **Module/Port Options:**

- **Tamper Resistant AC Receptacle**
- USB-A & USB-C (20W)
- Double USB-A (Fast Charging Ports 18W)
- **HDMI**
- CAT 6
- 12 RJ 12
- X Switched AC
- 3-Way Switch (Low Voltage)
- V USB-C (45W High Speed Charging Port)
- USB-C (25W High Speed Charging Port)
- R Switched AC (Rocker Switch)
- D Dimmer Switch

# **Modules/Ports:**

- A Tamper Resistant AC Receptacle
- E USB-A & USB-C (20W)
- R Switched AC (Rocker Switch)

TOP

LISTED