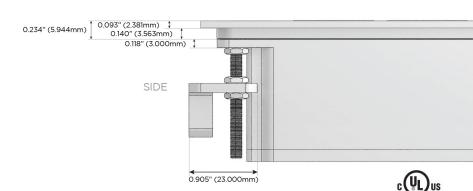

### Plug:

Supplied with Low Profile Flat 45° Angle 120 VAC

Optional Standard Straight 120 VAC Plug

Optional Straight 120 VAC Pass-through Plug

- CLEAN, COMPACT DESIGN
- **STREAMLINED**
- LOW PROFILE
- SIDE-EXITING CORDS
- **PLUG & PLAY**
- 6' AC CORD & PLUG (FLAT PLUG STANDARD)
- **CUSTOMIZABLE CONFIGURATIONS AND FINISHES**
- **UL LISTED FOR MOUNTING IN FURNITURE**
- 15A