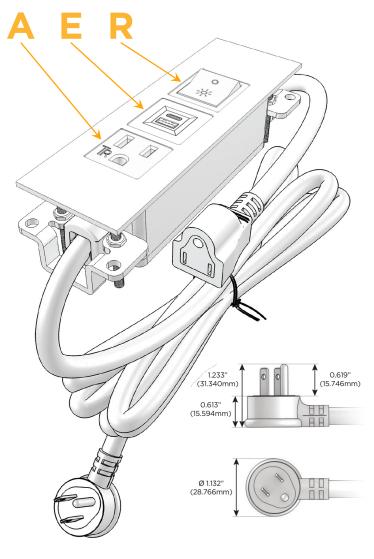

### **Module/Port Options:**

- **Tamper Resistant AC Receptacle**
- USB-A & USB-C (20W)
- Double USB-A (Fast Charging Ports 18W)
- **HDMI**
- CAT 6
- 12 RJ 12
- X Switched AC
- 3-Way Switch (Low Voltage)
- V USB-C (45W High Speed Charging Port)
- USB-C (25W High Speed Charging Port)
- R Switched AC (Rocker Switch)
- D Dimmer Switch

### Plug:

Supplied with Low Profile Flat 45° Angle 120 VAC

Optional Standard Straight 120 VAC Plug

Optional Straight 120 VAC Pass-through Plug

- CLEAN, COMPACT DESIGN
- **STREAMLINED**
- LOW PROFILE
- SIDE-EXITING CORDS
- **PLUG & PLAY**
- 6' AC CORD & PLUG (FLAT PLUG STANDARD)
- **CUSTOMIZABLE CONFIGURATIONS AND FINISHES**
- **UL LISTED FOR MOUNTING IN FURNITURE**
- 15A

# **Modules/Ports:**

- A Tamper Resistant AC Receptacle
- E USB-A & USB-C (20W)
- R Switched AC (Rocker Switch)

TOP

LISTED