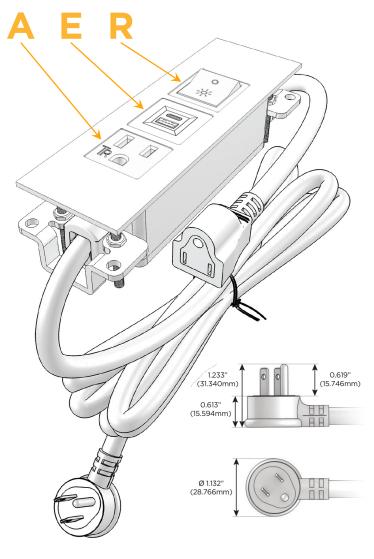

#### Plug:

Supplied with Low Profile Flat 45° Angle 120 VAC Plug

Optional Standard Straight 120 VAC Plug

Optional Straight 120 VAC Pass-through Plug

- CLEAN, COMPACT DESIGN
- STREAMLINED
- LOW PROFILE
- SIDE-EXITING CORDS
- PLUG & PLAY
- 6' AC CORD & PLUG (FLAT PLUG STANDARD)
- CUSTOMIZABLE CONFIGURATIONS AND FINISHES
- UL LISTED FOR MOUNTING IN FURNITURE
- 15A