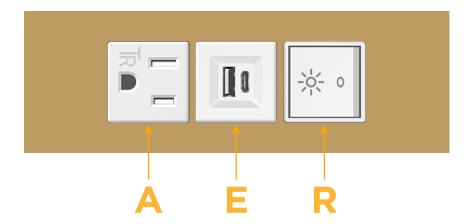

#### **Module/Port Options:**

- A Tamper Resistant AC Receptacle
- E USB-A & USB-C (20W)
- M Double USB-A (Fast Charging Ports 18W)
- H HDMI
- 6 CAT 6
- 12 RJ 12
- X Switched AC
- Y 3-Way Switch (Low Voltage)
- V USB-C (45W High Speed Charging Port)
- S USB-C (25W High Speed Charging Port)
- R Switched AC (Rocker Switch)
- **D** Dimmer Switch

## **Modules/Ports:**

- A Tamper Resistant AC Receptacle
- E USB-A & USB-C (20W)
- R Switched AC (Rocker Switch)

ТОР

LISTED