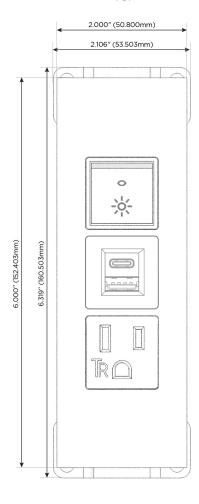

#### **Module/Port Options:**

- A Tamper Resistant AC Receptacle
- E USB-A & USB-C (20W)
- M Double USB-A (Fast Charging Ports 18W)
- H HDMI
- 6 CAT 6
- 12 RJ 12
- X Switched AC
- Y 3-Way Switch (Low Voltage)
- V USB-C (45W High Speed Charging Port)
- S USB-C (25W High Speed Charging Port)
- R Switched AC (Rocker Switch)
- **D** Dimmer Switch

## **Modules/Ports:**

- A Tamper Resistant AC Receptacle
- E USB-A & USB-C (20W)
- R Switched AC (Rocker Switch)

ТОР

LISTED