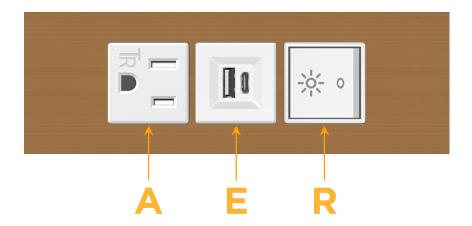

## Specs: Modules/Ports:

- A Tamper Resistant AC Receptacle
- E USB-A & USB-C (20W)
- R Switched AC (Rocker Switch)

TOP

LISTED