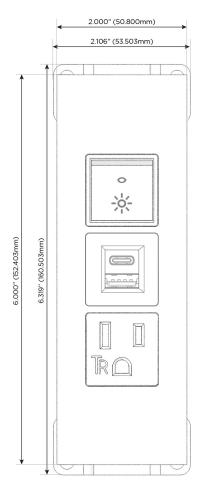

## Specs: Modules/Ports:

- A Tamper Resistant AC Receptacle
- E USB-A & USB-C (20W)
- R Switched AC (Rocker Switch)

TOP

LISTED