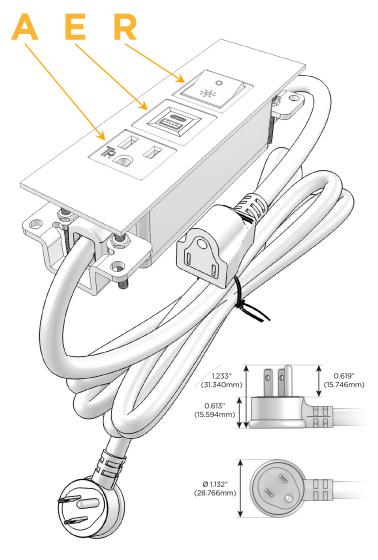

#### AC POWER & DATA CONNECTIVITY SOLUTION

M-POWER-3TW-AER-BZ4TP

Distributed by

Mormax Company, Inc.

914-699-0101

sales@mormax.com 8 Westchester Plaza mormax.com Elmsford, NY 10523

Metro Light & Power's line of power & data solutions offers sophisticated design elements combined with greater ease of installation. Streamlined and low-profile, enhanced by side-exiting cords, our outlets advance the industry with their cutting edge look and feel. We believe flexibility is key, and we provide a variety of mounting options, including the ability to mount in limited spaces. Our outlets are available in many finishes and configurations, in addition to a custom color and finish capability for our clients.

#### Plug:

Supplied with Low Profile Flat 45° Angle 120 VAC

Optional Standard Straight 120 VAC Plug

Optional Straight 120 VAC Pass-through Plug

- CLEAN, COMPACT DESIGN
- **STREAMLINED**
- LOW PROFILE
- SIDE-EXITING CORDS
- **PLUG & PLAY**
- 6' AC CORD & PLUG (FLAT PLUG STANDARD)
- **CUSTOMIZABLE CONFIGURATIONS AND FINISHES**
- **UL LISTED FOR MOUNTING IN FURNITURE**
- 15A