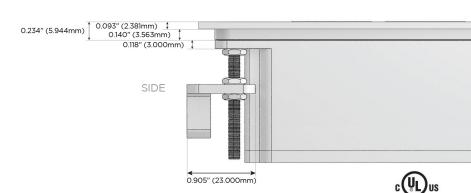

### Features:

#### Plug:

Supplied with Low Profile Flat 45° Angle 120 VAC

Optional Standard Straight 120 VAC Plug

Optional Straight 120 VAC Pass-through Plug

- CLEAN, COMPACT DESIGN
- **STREAMLINED**
- LOW PROFILE
- SIDE-EXITING CORDS
- **PLUG & PLAY**
- 6' AC CORD & PLUG (FLAT PLUG STANDARD)
- **CUSTOMIZABLE CONFIGURATIONS AND FINISHES**
- **UL LISTED FOR MOUNTING IN FURNITURE**
- 15A