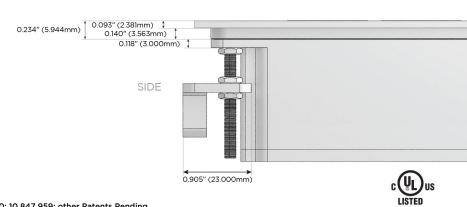

harging Port)
- USB-C (25W High Speed Charging Port)
- R Switched AC (Rocker Switch)
- D **Dimmer Switch**

## Plug:

Supplied with Low Profile Flat 45° Angle 120 VAC

Optional Standard Straight 120 VAC Plug

Optional Straight 120 VAC Pass-through Plug

- CLEAN, COMPACT DESIGN
- **STREAMLINED**
- LOW PROFILE
- SIDE-EXITING CORDS
- **PLUG & PLAY**
- 6' AC CORD & PLUG (FLAT PLUG STANDARD)
- **CUSTOMIZABLE CONFIGURATIONS AND FINISHES**
- **UL LISTED FOR MOUNTING IN FURNITURE**
- 15A





## AC POWER & DATA CONNECTIVITY SOLUTION

M-POWER-3TW-AER-BTP

Specs:

# Distributed by



Mormax Company, Inc.
8 Westchester Plaza

Elmsford, NY 10523

914-699-0101

sales@mormax.com
mormax.com

Modules/Ports:

A Tamper Resistant AC Receptacle

E USB-A & USB-C (20W)

R Switched AC (Rocker Switch)