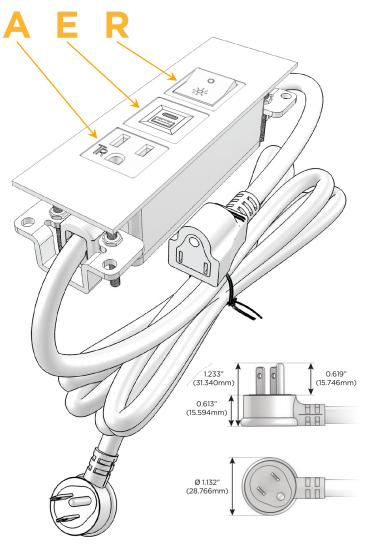

## **Module/Port Options:**

- **Tamper Resistant AC Receptacle**
- USB-A & USB-C (20W)
- Double USB-A (Fast Charging Ports 18W)
- **HDMI**
- CAT 6
- 12 RJ 12
- X Switched AC
- 3-Way Switch (Low Voltage)
- USB-C (45W High Speed Charging Port)
- USB-C (25W High Speed Charging Port)
- R Switched AC (Rocker Switch)
- D **Dimmer Switch**

## Plug:

Supplied with Low Profile Flat 45° Angle 120 VAC

Optional Standard Straight 120 VAC Plug

Optional Straight 120 VAC Pass-through Plug

- CLEAN, COMPACT DESIGN
- **STREAMLINED**
- LOW PROFILE
- SIDE-EXITING CORDS
- **PLUG & PLAY**
- 6' AC CORD & PLUG (FLAT PLUG STANDARD)
- **CUSTOMIZABLE CONFIGURATIONS AND FINISHES**
- **UL LISTED FOR MOUNTING IN FURNITURE**
- 15A

# Distributed by

Mormax Company, Inc.
8 Westchester Plaza

Elmsford, NY 10523

914-699-0101

sales@mormax.com
mormax.com

Modules/Ports:

A Tamper Resistant AC Receptacle

E USB-A & USB-C (20W)

R Switched AC (Rocker Switch)