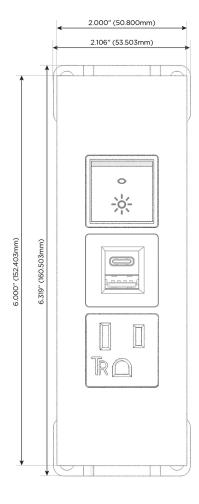

## **Module/Port Options:**

- **Tamper Resistant AC Receptacle**
- USB-A & USB-C (20W)
- Double USB-A (Fast Charging Ports 18W)
- **HDMI**
- CAT 6
- 12 RJ 12
- X Switched AC
- 3-Way Switch (Low Voltage)
- USB-C (45W High Speed Charging Port)
- USB-C (25W High Speed Charging Port)
- R Switched AC (Rocker Switch)
- D **Dimmer Switch**

# Distributed by

Mormax Company, Inc.
8 Westchester Plaza

Elmsford, NY 10523

914-699-0101

sales@mormax.com
mormax.com

Modules/Ports:

A Tamper Resistant AC Receptacle

E USB-A & USB-C (20W)

R Switched AC (Rocker Switch)