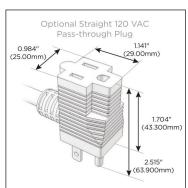

## Plug:

Supplied with Low Profile Flat 45° Angle 120 VAC

Optional Standard Straight 120 VAC Plug

Optional Straight 120 VAC Pass-through Plug

- CLEAN, COMPACT DESIGN
- **STREAMLINED**
- LOW PROFILE
- SIDE-EXITING CORDS
- **PLUG & PLAY**
- 6' AC CORD & PLUG (FLAT PLUG STANDARD)
- **CUSTOMIZABLE CONFIGURATIONS AND FINISHES**
- **UL LISTED FOR MOUNTING IN FURNITURE**
- 15A