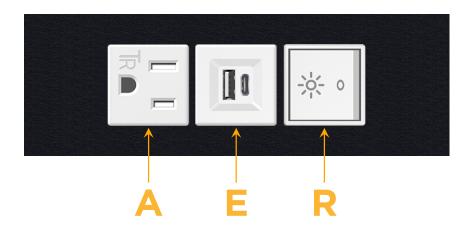

## **Module/Port Options:**

- **Tamper Resistant AC Receptacle**
- USB-A & USB-C (20W)
- Double USB-A (Fast Charging Ports 18W)
- **HDMI**
- CAT 6
- 12 RJ 12
- X Switched AC
- 3-Way Switch (Low Voltage)
- USB-C (45W High Speed Charging Port)
- USB-C (25W High Speed Charging Port)
- R Switched AC (Rocker Switch)
- D **Dimmer Switch**

# Distributed by

Mormax Company, Inc.
8 Westchester Plaza

Elmsford, NY 10523

914-699-0101

sales@mormax.com
mormax.com

Modules/Ports:

A Tamper Resistant AC Receptacle

E USB-A & USB-C (20W)

R Switched AC (Rocker Switch)