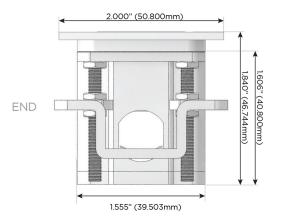

Charging Port)
- USB-C (25W High Speed Charging Port)
- R Switched AC (Rocker Switch)
- D **Dimmer Switch**

## Plug:

Supplied with Low Profile Flat 45° Angle 120 VAC

Optional Standard Straight 120 VAC Plug

Optional Straight 120 VAC Pass-through Plug

- CLEAN, COMPACT DESIGN
- **STREAMLINED**
- LOW PROFILE
- SIDE-EXITING CORDS
- **PLUG & PLAY**
- 6' AC CORD & PLUG (FLAT PLUG STANDARD)
- **CUSTOMIZABLE CONFIGURATIONS AND FINISHES**
- **UL LISTED FOR MOUNTING IN FURNITURE**
- 15A





## AC POWER & DATA CONNECTIVITY SOLUTION

M-POWER-3TW-AER-BTP

Specs:

# Distributed by



Mormax Company, Inc.
8 Westchester Plaza

Elmsford, NY 10523

914-699-0101

sales@mormax.com
mormax.com

Modules/Ports:

A Tamper Resistant AC Receptacle

E USB-A & USB-C (20W)

R Switched AC (Rocker Switch)