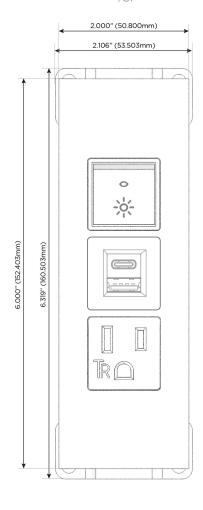

### **Module/Port Options:**

- **Tamper Resistant AC Receptacle**
- USB-A & USB-C (20W)
- Double USB-A (Fast Charging Ports 18W)
- **HDMI**
- CAT 6
- 12 RJ 12
- X Switched AC
- 3-Way Switch (Low Voltage)
- V USB-C (45W High Speed Charging Port)
- USB-C (25W High Speed Charging Port)
- R Switched AC (Rocker Switch)
- D Dimmer Switch

## **Modules/Ports:**

- A Tamper Resistant AC Receptacle
- E USB-A & USB-C (20W)
- R Switched AC (Rocker Switch)

TOP

LISTED