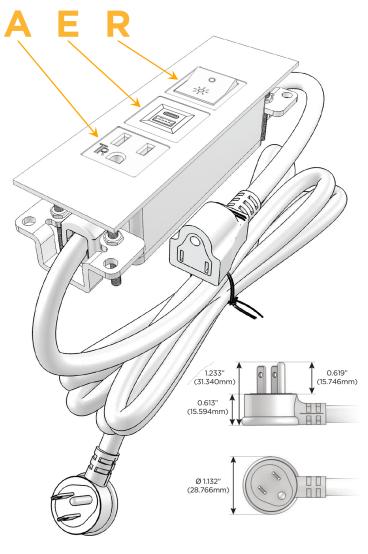

### **Module/Port Options:**

- **Tamper Resistant AC Receptacle**
- USB-A & USB-C (20W)
- Double USB-A (Fast Charging Ports 18W)
- **HDMI**
- CAT 6
- 12 RJ 12
- X Switched AC
- 3-Way Switch (Low Voltage)
- V USB-C (45W High Speed Charging Port)
- USB-C (25W High Speed Charging Port)
- R Switched AC (Rocker Switch)
- D Dimmer Switch

### Plug:

Supplied with Low Profile Flat 45° Angle 120 VAC

Optional Standard Straight 120 VAC Plug

Optional Straight 120 VAC Pass-through Plug

- CLEAN, COMPACT DESIGN
- **STREAMLINED**
- LOW PROFILE
- SIDE-EXITING CORDS
- **PLUG & PLAY**
- 6' AC CORD & PLUG (FLAT PLUG STANDARD)
- **CUSTOMIZABLE CONFIGURATIONS AND FINISHES**
- **UL LISTED FOR MOUNTING IN FURNITURE**
- 15A

## **Modules/Ports:**

- A Tamper Resistant AC Receptacle
- E USB-A & USB-C (20W)
- R Switched AC (Rocker Switch)

TOP

LISTED