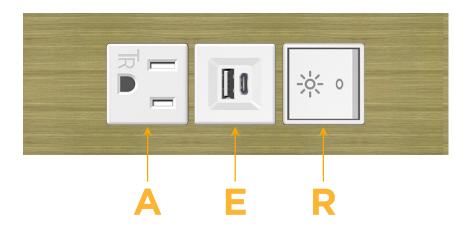

## **Modules/Ports:**

- A Tamper Resistant AC Receptacle
- E USB-A & USB-C (20W)
- R Switched AC (Rocker Switch)

TOP

LISTED