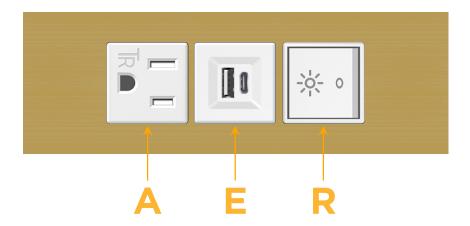

Modules/Ports:

- A Tamper Resistant AC Receptacle
- E USB-A & USB-C (20W)
- R Switched AC (Rocker Switch)

TOP