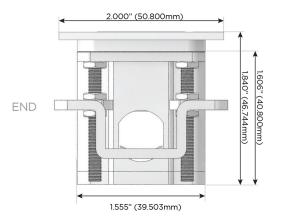

C (25W High Speed Charging Port)
- R Switched AC (Rocker Switch)
- D Dimmer Switch

## Plug:

Supplied with Low Profile Flat 45° Angle 120 VAC

Optional Standard Straight 120 VAC Plug

Optional Straight 120 VAC Pass-through Plug

- CLEAN, COMPACT DESIGN
- **STREAMLINED**
- LOW PROFILE
- SIDE-EXITING CORDS
- **PLUG & PLAY**
- 6' AC CORD & PLUG (FLAT PLUG STANDARD)
- **CUSTOMIZABLE CONFIGURATIONS AND FINISHES**
- **UL LISTED FOR MOUNTING IN FURNITURE**
- 15A





## AC POWER & DATA CONNECTIVITY SOLUTION

M-POWER-3TW-AER-BR4TP

Specs:

# Distributed by

Mormax Company, Inc.

8 Westchester Plaza

Elmsford, NY 10523

MORMAX

<u>@</u>

914-699-0101

sales@mormax.com
mormax.com

Modules/Ports:

- A Tamper Resistant AC Receptacle
- E USB-A & USB-C (20W)
- R Switched AC (Rocker Switch)

TOP