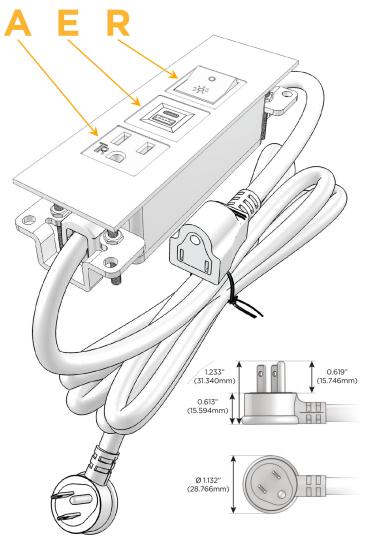

#### AC POWER & DATA CONNECTIVITY SOLUTION

M-POWER-3TW-AER-BR4TP

Distributed by

Mormax Company, Inc.

8 Westchester Plaza Elmsford, NY 10523

914-699-0101

sales@mormax.com mormax.com

Metro Light & Power's line of power & data solutions offers sophisticated design elements combined with greater ease of installation. Streamlined and low-profile, enhanced by side-exiting cords, our outlets advance the industry with their cutting edge look and feel. We believe flexibility is key, and we provide a variety of mounting options, including the ability to mount in limited spaces. Our outlets are available in many finishes and configurations, in addition to a custom color and finish capability for our clients.

## Plug:

Supplied with Low Profile Flat 45° Angle 120 VAC

Optional Standard Straight 120 VAC Plug

Optional Straight 120 VAC Pass-through Plug

- CLEAN, COMPACT DESIGN
- **STREAMLINED**
- LOW PROFILE
- SIDE-EXITING CORDS
- **PLUG & PLAY**
- 6' AC CORD & PLUG (FLAT PLUG STANDARD)
- **CUSTOMIZABLE CONFIGURATIONS AND FINISHES**
- **UL LISTED FOR MOUNTING IN FURNITURE**
- 15A

Modules/Ports:

- A Tamper Resistant AC Receptacle
- E USB-A & USB-C (20W)
- R Switched AC (Rocker Switch)

TOP