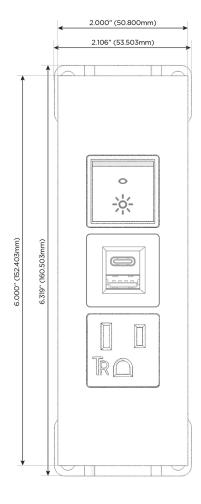

## **Module/Port Options:**

- **Tamper Resistant AC Receptacle**
- USB-A & USB-C (20W)
- Double USB-A (Fast Charging Ports 18W)
- **HDMI**
- CAT 6
- 12 RJ 12
- X Switched AC
- 3-Way Switch (Low Voltage)
- V USB-C (45W High Speed Charging Port)
- USB-C (25W High Speed Charging Port)
- R Switched AC (Rocker Switch)
- D Dimmer Switch

Modules/Ports:

- A Tamper Resistant AC Receptacle
- E USB-A & USB-C (20W)
- R Switched AC (Rocker Switch)

TOP