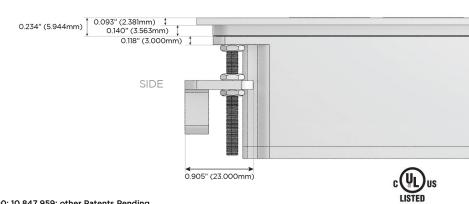

(25W High Speed Charging Port)
- R Switched AC (Rocker Switch)
- D Dimmer Switch

## Plug:

Supplied with Low Profile Flat 45° Angle 120 VAC

Optional Standard Straight 120 VAC Plug

Optional Straight 120 VAC Pass-through Plug

- CLEAN, COMPACT DESIGN
- **STREAMLINED**
- LOW PROFILE
- SIDE-EXITING CORDS
- **PLUG & PLAY**
- 6' AC CORD & PLUG (FLAT PLUG STANDARD)
- **CUSTOMIZABLE CONFIGURATIONS AND FINISHES**
- **UL LISTED FOR MOUNTING IN FURNITURE**
- 15A





## AC POWER & DATA CONNECTIVITY SOLUTION

M-POWER-3TW-AER-BR4TP

Specs:

# Distributed by

Mormax Company, Inc.

8 Westchester Plaza

Elmsford, NY 10523

MORMAX

<u>@</u>

914-699-0101

sales@mormax.com
mormax.com

Modules/Ports:

- A Tamper Resistant AC Receptacle
- E USB-A & USB-C (20W)
- R Switched AC (Rocker Switch)

TOP