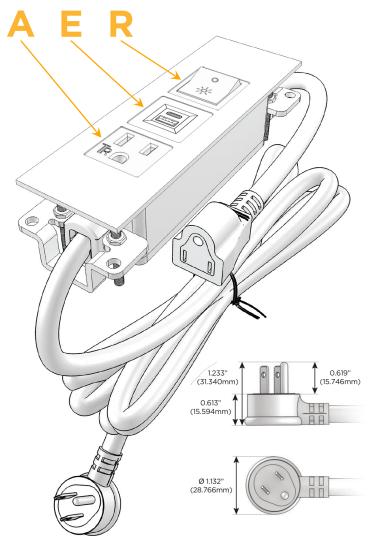

## Plug:

Supplied with Low Profile Flat 45° Angle 120 VAC Plug

Optional Standard Straight 120 VAC Plug

Optional Straight 120 VAC Pass-through Plug

- CLEAN, COMPACT DESIGN
- STREAMLINED
- LOW PROFILE
- SIDE-EXITING CORDS
- PLUG & PLAY
- 6' AC CORD & PLUG (FLAT PLUG STANDARD)
- CUSTOMIZABLE CONFIGURATIONS AND FINISHES
- UL LISTED FOR MOUNTING IN FURNITURE
- 15A