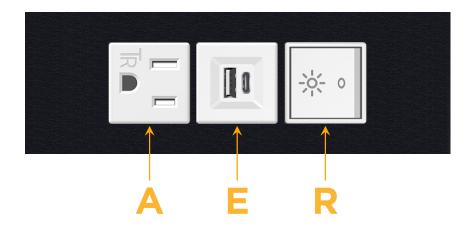

## **Module/Port Options:**

- A Tamper Resistant AC Receptacle
- E USB-A & USB-C (20W)
- M Double USB-A (Fast Charging Ports 18W)
- H HDMI
- 6 CAT 6
- 12 RJ 12
- X Switched AC
- Y 3-Way Switch (Low Voltage)
- V USB-C (45W High Speed Charging Port)
- S USB-C (25W High Speed Charging Port)
- R Switched AC (Rocker Switch)
- **D** Dimmer Switch

sales@mormax.com
mormax.com

Modules/Ports:

- A Tamper Resistant AC Receptacle
- E USB-A & USB-C (20W)
- R Switched AC (Rocker Switch)

TOP

LISTED