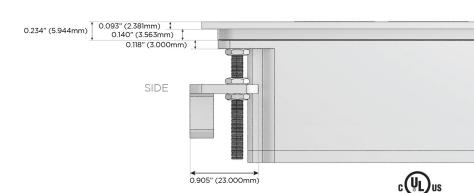

## AC POWER & DATA CONNECTIVITY SOLUTION

M-POWER-3TW-AER-BATP

Specs:

Distributed by

Mormax Company, Inc.
8 Westchester Plaza

Elmsford, NY 10523

<u>&</u>

914-699-0101

sales@mormax.com
mormax.com

Modules/Ports:

- A Tamper Resistant AC Receptacle
- E USB-A & USB-C (20W)
- R Switched AC (Rocker Switch)

TOP

LISTED