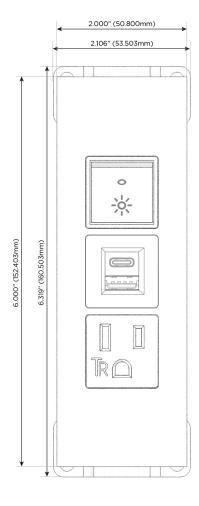

## **Module/Port Options:**

- A Tamper Resistant AC Receptacle
- E USB-A & USB-C (20W)
- M Double USB-A (Fast Charging Ports 18W)
- H HDMI
- 6 CAT 6
- 12 RJ 12
- X Switched AC
- Y 3-Way Switch (Low Voltage)
- V USB-C (45W High Speed Charging Port)
- S USB-C (25W High Speed Charging Port)
- R Switched AC (Rocker Switch)
- **D** Dimmer Switch

sales@mormax.com
mormax.com

Modules/Ports:

- A Tamper Resistant AC Receptacle
- E USB-A & USB-C (20W)
- R Switched AC (Rocker Switch)

TOP

LISTED