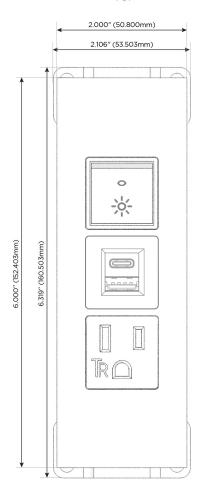

# Trim Plate Finish: SATIN BLACK (ABS)

Custom Finishes Available

M-POWER-3TW-AER-B2ATP

### **Module/Port Options:**

- **Tamper Resistant AC Receptacle**
- USB-A & USB-C (20W)
- Double USB-A (Fast Charging Ports 18W)
- **HDMI**
- CAT 6
- 12 RJ 12
- X Switched AC
- 3-Way Switch (Low Voltage)
- USB-C (45W High Speed Charging Port)
- USB-C (25W High Speed Charging Port)
- R Switched AC (Rocker Switch)
- D **Dimmer Switch**

- A Tamper Resistant AC Receptacle
- E USB-A & USB-C (20W)
- R Switched AC (Rocker Switch)

ТОР

LISTED