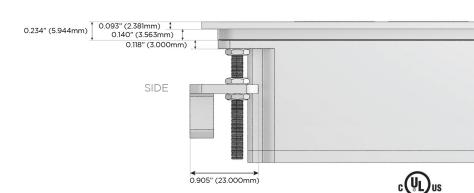

eed Charging Port)
- R Switched AC (Rocker Switch)
- D **Dimmer Switch**

### Plug:

Supplied with Low Profile Flat 45° Angle 120 VAC

Optional Standard Straight 120 VAC Plug

Optional Straight 120 VAC Pass-through Plug

- CLEAN, COMPACT DESIGN
- **STREAMLINED**
- LOW PROFILE
- SIDE-EXITING CORDS
- **PLUG & PLAY**
- 6' AC CORD & PLUG (FLAT PLUG STANDARD)
- **CUSTOMIZABLE CONFIGURATIONS AND FINISHES**
- **UL LISTED FOR MOUNTING IN FURNITURE**
- 15A





### AC POWER & DATA CONNECTIVITY SOLUTION

M-POWER-3TW-AER-B2ATP

Specs:

# MORMAX

Mormax Company, Inc. 8 Westchester Plaza

Elmsford, NY 10523

Distributed by

**⊗** .

914-699-0101

sales@mormax.com
mormax.com

Modules/Ports:

- A Tamper Resistant AC Receptacle
- E USB-A & USB-C (20W)
- R Switched AC (Rocker Switch)

ТОР







LISTED