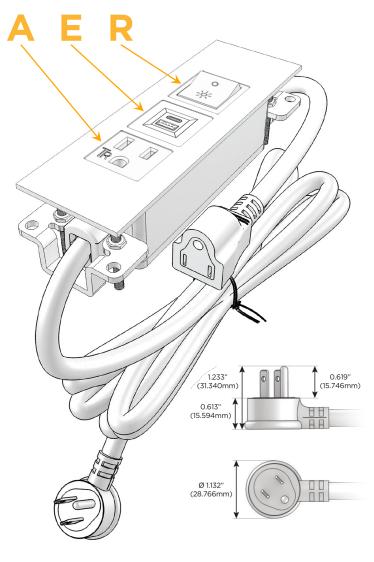

### Plug:

Supplied with Low Profile Flat 45° Angle 120 VAC

Optional Standard Straight 120 VAC Plug

Optional Straight 120 VAC Pass-through Plug

- CLEAN, COMPACT DESIGN
- **STREAMLINED**
- LOW PROFILE
- SIDE-EXITING CORDS
- **PLUG & PLAY**
- 6' AC CORD & PLUG (FLAT PLUG STANDARD)
- **CUSTOMIZABLE CONFIGURATIONS AND FINISHES**
- **UL LISTED FOR MOUNTING IN FURNITURE**
- 15A

- A Tamper Resistant AC Receptacle
- E USB-A & USB-C (20W)
- R Switched AC (Rocker Switch)

ТОР

LISTED