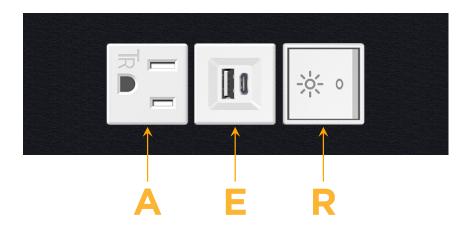

- A Tamper Resistant AC Receptacle
- E USB-A & USB-C (20W)
- R Switched AC (Rocker Switch)

ТОР

LISTED