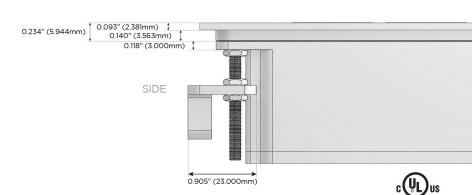

### AC POWER & DATA CONNECTIVITY SOLUTION

M-POWER-3TW-AEA-SS4TP

Specs:

Distributed by

Mormax Company, Inc. 8 Westchester Plaza

Elmsford, NY 10523

914-699-0101

mormax.com

sales@mormax.com

**Modules/Ports:** 

**Tamper Resistant AC Receptacle** 

USB-A & USB-C (20W)

(15.594mm)

Ø 1.132" (28.766mm)