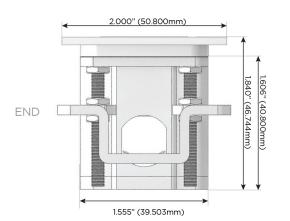

# Plug:

Supplied with Low Profile Flat 45° Angle 120 VAC Plug

Optional Standard Straight 120 VAC Plug

Optional Straight 120 VAC Pass-through Plug

- CLEAN, COMPACT DESIGN
- STREAMLINED
- LOW PROFILE
- SIDE-EXITING CORDS
- PLUG & PLAY
- 6' AC CORD & PLUG (FLAT PLUG STANDARD)
- CUSTOMIZABLE CONFIGURATIONS AND FINISHES
- UL LISTED FOR MOUNTING IN FURNITURE
- 15A