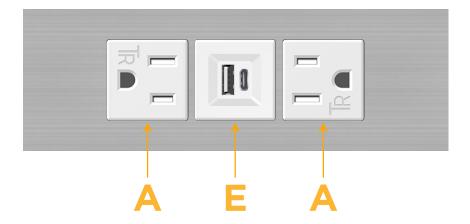

### **Module/Port Options:**

- A Tamper Resistant AC Receptacle
- E USB-A & USB-C (20W)
- M Double USB-A (Fast Charging Ports 18W)
- H HDMI
- 6 CAT 6
- 12 RJ 12
- X Switched AC
- Y 3-Way Switch (Low Voltage)
- V USB-C (45W High Speed Charging Port)
- S USB-C (25W High Speed Charging Port)
- R Switched AC (Rocker Switch)
- **D** Dimmer Switch

sales@mormax.com

**Modules/Ports:** 

**Tamper Resistant AC Receptacle** 

USB-A & USB-C (20W)

(15.594mm)

Ø 1.132" (28.766mm)