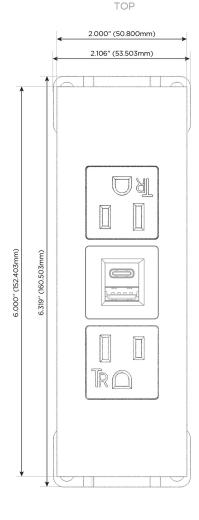

### **Module/Port Options:**

- A Tamper Resistant AC Receptacle
- E USB-A & USB-C (20W)
- M Double USB-A (Fast Charging Ports 18W)
- H HDMI
- 6 CAT 6
- 12 RJ 12
- X Switched AC
- Y 3-Way Switch (Low Voltage)
- V USB-C (45W High Speed Charging Port)
- S USB-C (25W High Speed Charging Port)
- R Switched AC (Rocker Switch)
- **D** Dimmer Switch

sales@mormax.com

**Modules/Ports:** 

**Tamper Resistant AC Receptacle** 

USB-A & USB-C (20W)

(15.594mm)

Ø 1.132" (28.766mm)