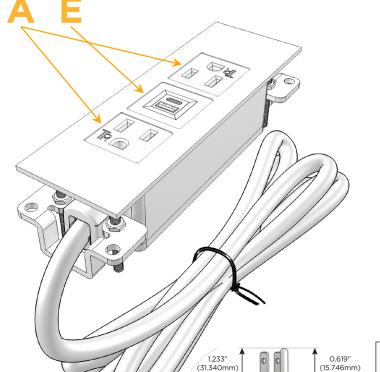

### **Module/Port Options:**

- A Tamper Resistant AC Receptacle
- E USB-A & USB-C (20W)
- M Double USB-A (Fast Charging Ports 18W)
- H HDMI
- 6 CAT 6
- 12 RJ 12
- X Switched AC
- Y 3-Way Switch (Low Voltage)
- V USB-C (45W High Speed Charging Port)
- S USB-C (25W High Speed Charging Port)
- R Switched AC (Rocker Switch)
- **D** Dimmer Switch

# Plug:

Supplied with Low Profile Flat 45° Angle 120 VAC Plug

Optional Standard Straight 120 VAC Plug

Optional Straight 120 VAC Pass-through Plug

- CLEAN, COMPACT DESIGN
- STREAMLINED
- LOW PROFILE
- SIDE-EXITING CORDS
- PLUG & PLAY
- 6' AC CORD & PLUG (FLAT PLUG STANDARD)
- CUSTOMIZABLE CONFIGURATIONS AND FINISHES
- UL LISTED FOR MOUNTING IN FURNITURE
- 15A

sales@mormax.com

**Modules/Ports:** 

**Tamper Resistant AC Receptacle** 

USB-A & USB-C (20W)

(15.594mm)

Ø 1.132" (28.766mm)