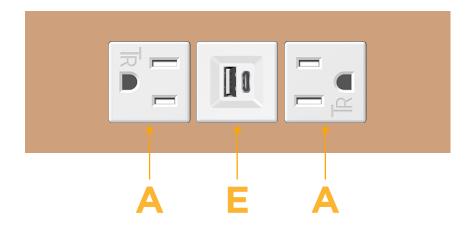

#### **Module/Port Options:**

- **Tamper Resistant AC Receptacle**
- USB-A & USB-C (20W)
- Double USB-A (Fast Charging Ports 18W)
- **HDMI**
- CAT 6
- 12 RJ 12
- X Switched AC
- 3-Way Switch (Low Voltage)
- V USB-C (45W High Speed Charging Port)
- USB-C (25W High Speed Charging Port)
- R Switched AC (Rocker Switch)
- D Dimmer Switch

## **Modules/Ports:**

- A Tamper Resistant AC Receptacle
- E USB-A & USB-C (20W)