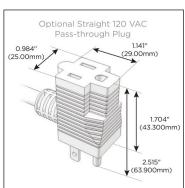

#### Plug:

Supplied with Low Profile Flat 45° Angle 120 VAC

Optional Standard Straight 120 VAC Plug

Optional Straight 120 VAC Pass-through Plug

- CLEAN, COMPACT DESIGN
- **STREAMLINED**
- LOW PROFILE
- SIDE-EXITING CORDS
- **PLUG & PLAY**
- 6' AC CORD & PLUG (FLAT PLUG STANDARD)
- **CUSTOMIZABLE CONFIGURATIONS AND FINISHES**
- **UL LISTED FOR MOUNTING IN FURNITURE**
- 15A