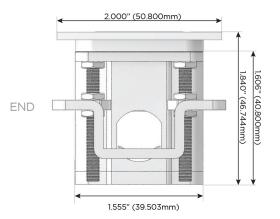

ing Port)
- USB-C (25W High Speed Charging Port)
- R Switched AC (Rocker Switch)
- D Dimmer Switch

#### Plug:

Supplied with Low Profile Flat 45° Angle 120 VAC

Optional Standard Straight 120 VAC Plug

Optional Straight 120 VAC Pass-through Plug

- CLEAN, COMPACT DESIGN
- **STREAMLINED**
- LOW PROFILE
- SIDE-EXITING CORDS
- **PLUG & PLAY**
- 6' AC CORD & PLUG (FLAT PLUG STANDARD)
- **CUSTOMIZABLE CONFIGURATIONS AND FINISHES**
- **UL LISTED FOR MOUNTING IN FURNITURE**
- 15A





#### AC POWER & DATA CONNECTIVITY SOLUTION

M-POWER-3TW-AEA-CUATP

# Distributed by



Mormax Company, Inc.

8 Westchester Plaza

Elmsford, NY 10523

<u>&</u>

914-699-0101

sales@mormax.com
mormax.com

rw-aea-cuatp

Specs:

## **Modules/Ports:**

- A Tamper Resistant AC Receptacle
- E USB-A & USB-C (20W)