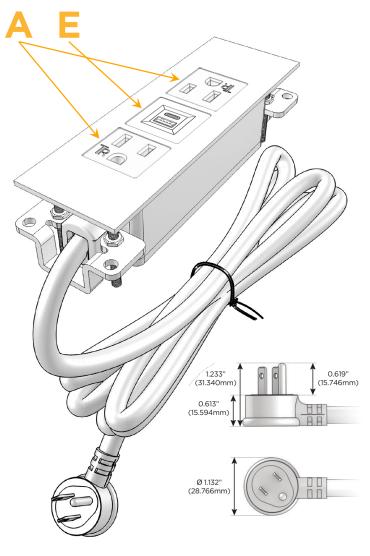

#### Plug:

Supplied with Low Profile Flat 45° Angle 120 VAC

Optional Standard Straight 120 VAC Plug

Optional Straight 120 VAC Pass-through Plug

- CLEAN, COMPACT DESIGN
- **STREAMLINED**
- LOW PROFILE
- SIDE-EXITING CORDS
- **PLUG & PLAY**
- 6' AC CORD & PLUG (FLAT PLUG STANDARD)
- **CUSTOMIZABLE CONFIGURATIONS AND FINISHES**
- **UL LISTED FOR MOUNTING IN FURNITURE**
- 15A

## **Modules/Ports:**

- A Tamper Resistant AC Receptacle
- E USB-A & USB-C (20W)