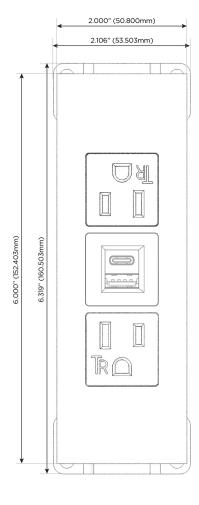

#### **Module/Port Options:**

- **Tamper Resistant AC Receptacle**
- USB-A & USB-C (20W)
- Double USB-A (Fast Charging Ports 18W)
- **HDMI**
- CAT 6
- 12 RJ 12
- X Switched AC
- 3-Way Switch (Low Voltage)
- V USB-C (45W High Speed Charging Port)
- USB-C (25W High Speed Charging Port)
- R Switched AC (Rocker Switch)
- D Dimmer Switch

## **Modules/Ports:**

- A Tamper Resistant AC Receptacle
- E USB-A & USB-C (20W)