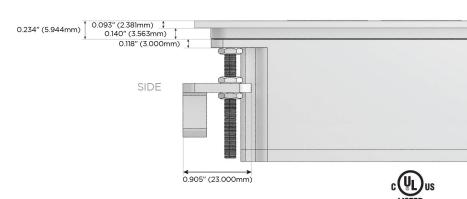

g Port)
- USB-C (25W High Speed Charging Port)
- R Switched AC (Rocker Switch)
- D Dimmer Switch

#### Plug:

Supplied with Low Profile Flat 45° Angle 120 VAC

Optional Standard Straight 120 VAC Plug

Optional Straight 120 VAC Pass-through Plug

- CLEAN, COMPACT DESIGN
- **STREAMLINED**
- LOW PROFILE
- SIDE-EXITING CORDS
- **PLUG & PLAY**
- 6' AC CORD & PLUG (FLAT PLUG STANDARD)
- **CUSTOMIZABLE CONFIGURATIONS AND FINISHES**
- **UL LISTED FOR MOUNTING IN FURNITURE**
- 15A





#### AC POWER & DATA CONNECTIVITY SOLUTION

M-POWER-3TW-AEA-CUATP

# Distributed by



Mormax Company, Inc.

8 Westchester Plaza

Elmsford, NY 10523

<u>&</u>

914-699-0101

sales@mormax.com
mormax.com

rw-aea-cuatp

Specs:

## **Modules/Ports:**

- A Tamper Resistant AC Receptacle
- E USB-A & USB-C (20W)