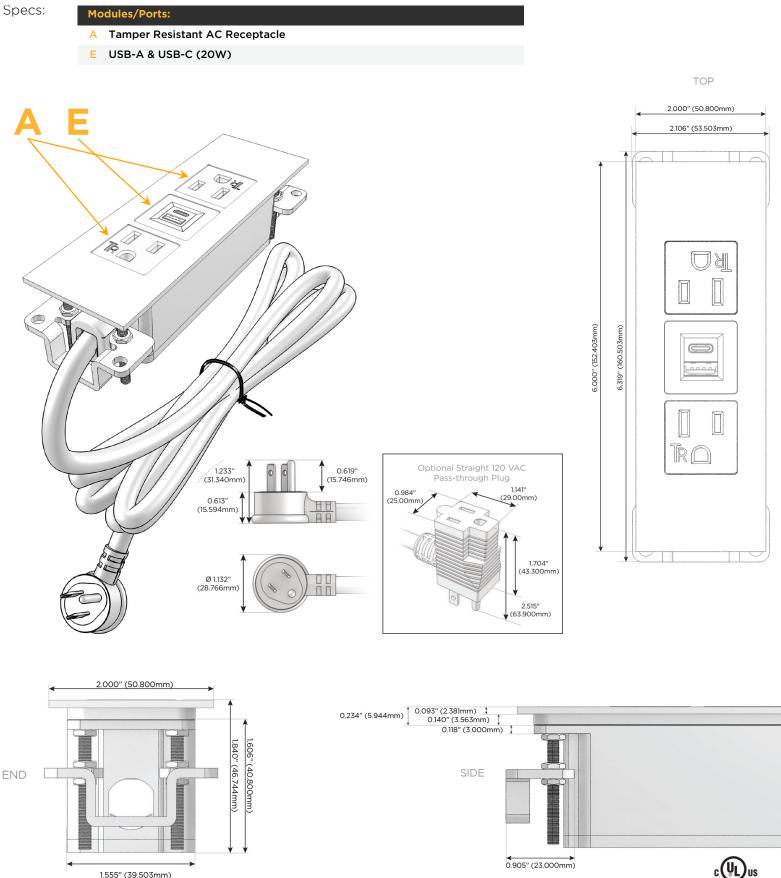

## Module/Port Options:

- A Tamper Resistant AC Receptacle
- E USB-A & USB-C (20W)
- M Double USB-A (Fast Charging Ports 18W)
- H HDMI
- 6 CAT 6
- 12 RJ 12
- X Switched AC
- Y 3-Way Switch (Low Voltage)
- V USB-C (45W High Speed Charging Port)
- S USB-C (25W High Speed Charging Port)
- R Switched AC (Rocker Switch)
- D Dimmer Switch

## Plug:

Supplied with Low Profile Flat 45° Angle 120 VAC Plug

**Optional Standard Straight 120 VAC Plug** 

Optional Straight 120 VAC Pass-through Plug

- CLEAN, COMPACT DESIGN
- STREAMLINED
- LOW PROFILE
- SIDE-EXITING CORDS
- PLUG & PLAY
- 6' AC CORD & PLUG (FLAT PLUG STANDARD)
- CUSTOMIZABLE CONFIGURATIONS AND FINISHES
- UL LISTED FOR MOUNTING IN FURNITURE
- 15A