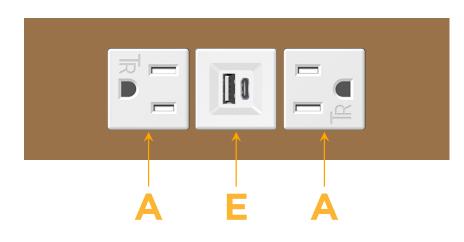

## Module/Port Options:

- A Tamper Resistant AC Receptacle
- E USB-A & USB-C (20W)
- M Double USB-A (Fast Charging Ports 18W)
- H HDMI
- 6 CAT 6
- 12 RJ 12
- X Switched AC
- Y 3-Way Switch (Low Voltage)
- V USB-C (45W High Speed Charging Port)
- S USB-C (25W High Speed Charging Port)
- R Switched AC (Rocker Switch)
- D Dimmer Switch