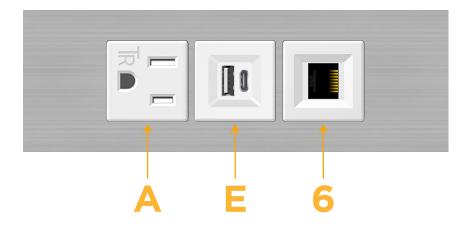

#### **Module/Port Options:**

- A Tamper Resistant AC Receptacle
- E USB-A & USB-C (20W)
- M Double USB-A (Fast Charging Ports 18W)
- H HDMI
- 6 CAT 6
- 12 RJ 12
- X Switched AC
- Y 3-Way Switch (Low Voltage)
- V USB-C (45W High Speed Charging Port)
- S USB-C (25W High Speed Charging Port)
- R Switched AC (Rocker Switch)
- **D** Dimmer Switch

## **Modules/Ports:**

- A Tamper Resistant AC Receptacle
- E USB-A & USB-C (20W)
- 6 CAT 6

TOP

LISTED