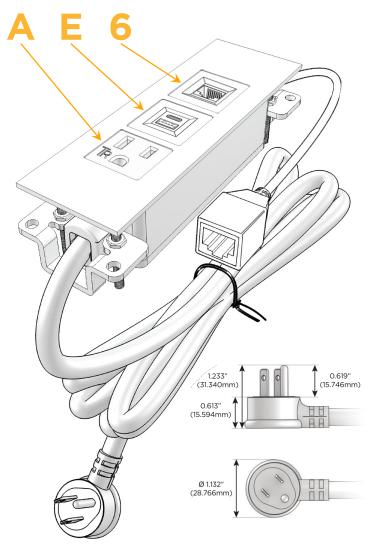

#### **Module/Port Options:**

- A Tamper Resistant AC Receptacle
- E USB-A & USB-C (20W)
- M Double USB-A (Fast Charging Ports 18W)
- H HDMI
- 6 CAT 6
- 12 RJ 12
- X Switched AC
- Y 3-Way Switch (Low Voltage)
- V USB-C (45W High Speed Charging Port)
- S USB-C (25W High Speed Charging Port)
- R Switched AC (Rocker Switch)
- **D** Dimmer Switch

#### Plug:

Supplied with Low Profile Flat 45° Angle 120 VAC Plug

Optional Standard Straight 120 VAC Plug

Optional Straight 120 VAC Pass-through Plug

- CLEAN, COMPACT DESIGN
- STREAMLINED
- LOW PROFILE
- SIDE-EXITING CORDS
- PLUG & PLAY
- 6' AC CORD & PLUG (FLAT PLUG STANDARD)
- CUSTOMIZABLE CONFIGURATIONS AND FINISHES
- UL LISTED FOR MOUNTING IN FURNITURE
- 15A

## **Modules/Ports:**

- A Tamper Resistant AC Receptacle
- E USB-A & USB-C (20W)
- 6 CAT 6

TOP

LISTED