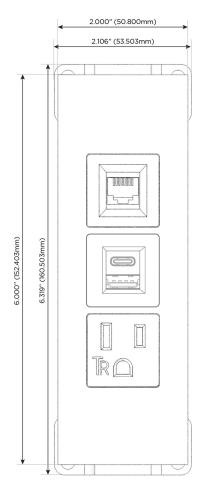

#### **Module/Port Options:**

- A Tamper Resistant AC Receptacle
- E USB-A & USB-C (20W)
- M Double USB-A (Fast Charging Ports 18W)
- H HDMI
- 6 CAT 6
- 12 RJ 12
- X Switched AC
- Y 3-Way Switch (Low Voltage)
- V USB-C (45W High Speed Charging Port)
- S USB-C (25W High Speed Charging Port)
- R Switched AC (Rocker Switch)
- **D** Dimmer Switch

## **Modules/Ports:**

- A Tamper Resistant AC Receptacle
- E USB-A & USB-C (20W)
- 6 CAT 6

TOP

LISTED