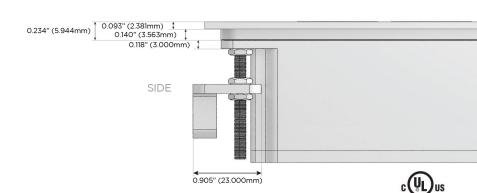

#### Plug:

Supplied with Low Profile Flat 45° Angle 120 VAC Plug

Optional Standard Straight 120 VAC Plug

Optional Straight 120 VAC Pass-through Plug

- CLEAN, COMPACT DESIGN
- STREAMLINED
- LOW PROFILE
- SIDE-EXITING CORDS
- PLUG & PLAY
- 6' AC CORD & PLUG (FLAT PLUG STANDARD)
- CUSTOMIZABLE CONFIGURATIONS AND FINISHES
- UL LISTED FOR MOUNTING IN FURNITURE
- 15A