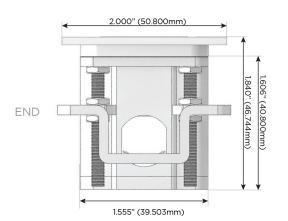

#### Plug:

Supplied with Low Profile Flat 45° Angle 120 VAC Plug

Optional Standard Straight 120 VAC Plug

Optional Straight 120 VAC Pass-through Plug

- CLEAN, COMPACT DESIGN
- STREAMLINED
- LOW PROFILE
- SIDE-EXITING CORDS
- PLUG & PLAY
- 6' AC CORD & PLUG (FLAT PLUG STANDARD)
- CUSTOMIZABLE CONFIGURATIONS AND FINISHES
- UL LISTED FOR MOUNTING IN FURNITURE
- 15A