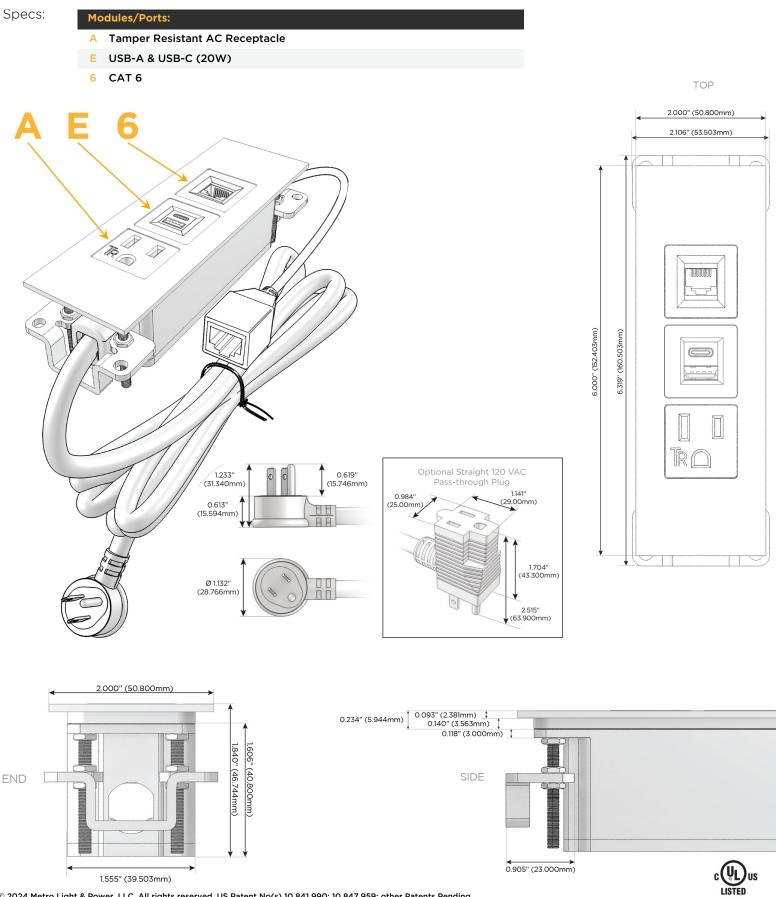

## Module/Port Options:

- A Tamper Resistant AC Receptacle
- E USB-A & USB-C (20W)
- M Double USB-A (Fast Charging Ports 18W)
- H HDMI
- 6 CAT 6
- 12 RJ 12
- X Switched AC
- Y 3-Way Switch (Low Voltage)
- V USB-C (45W High Speed Charging Port)
- S USB-C (25W High Speed Charging Port)
- R Switched AC (Rocker Switch)
- D Dimmer Switch

#### Plug:

Supplied with Low Profile Flat 45° Angle 120 VAC Plug

**Optional Standard Straight 120 VAC Plug** 

Optional Straight 120 VAC Pass-through Plug

- CLEAN, COMPACT DESIGN
- STREAMLINED
- LOW PROFILE
- SIDE-EXITING CORDS
- PLUG & PLAY
- 6' AC CORD & PLUG (FLAT PLUG STANDARD)
- CUSTOMIZABLE CONFIGURATIONS AND FINISHES
- UL LISTED FOR MOUNTING IN FURNITURE
- 15A

# AC POWER & DATA CONNECTIVITY SOLUTION

M-POWER-3TW-AE6-BZATP

Mormax Company, Inc. 8 Westchester Plaza Elmsford, NY 10523

E491161

© 2024 Metro Light & Power, LLC. All rights reserved. US Patent No(s) 10,841,990; 10,847,959; other Patents Pending Metro Light & Power, LLC | 11 Smith St Englewood, NJ 07631 | T: 201-416-4160 | F: 208-979-4613 | info@metrolightandpower.com | www.metrolightandpower.com