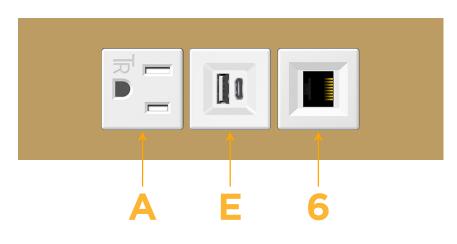

## Module/Port Options:

- A Tamper Resistant AC Receptacle
- E USB-A & USB-C (20W)
- M Double USB-A (Fast Charging Ports 18W)
- H HDMI
- 6 CAT 6
- 12 RJ 12
- X Switched AC
- Y 3-Way Switch (Low Voltage)
- V USB-C (45W High Speed Charging Port)
- S USB-C (25W High Speed Charging Port)
- R Switched AC (Rocker Switch)
- D Dimmer Switch