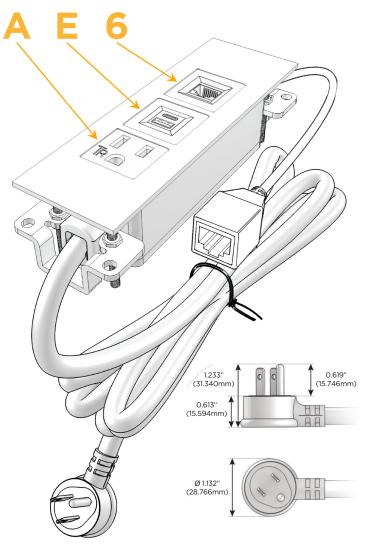

# Plug:

Supplied with Low Profile Flat 45° Angle 120 VAC

Optional Standard Straight 120 VAC Plug

Optional Straight 120 VAC Pass-through Plug

- CLEAN, COMPACT DESIGN
- **STREAMLINED**
- LOW PROFILE
- SIDE-EXITING CORDS
- **PLUG & PLAY**
- 6' AC CORD & PLUG (FLAT PLUG STANDARD)
- **CUSTOMIZABLE CONFIGURATIONS AND FINISHES**
- **UL LISTED FOR MOUNTING IN FURNITURE**
- 15A

# **Modules/Ports:**

- A Tamper Resistant AC Receptacle
- E USB-A & USB-C (20W)
- 6 CAT 6

TOP