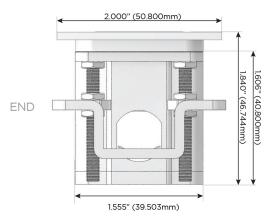

# Distributed by

Mormax Company, Inc.
8 Westchester Plaza

Elmsford, NY 10523

<u>&</u>

914-699-0101

sales@mormax.com
mormax.com

B2ATP

Specs:

# **Modules/Ports:**

- A Tamper Resistant AC Receptacle
- E USB-A & USB-C (20W)
- 6 CAT 6

TOP