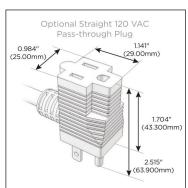

# Plug:

Supplied with Low Profile Flat 45° Angle 120 VAC

Optional Standard Straight 120 VAC Plug

Optional Straight 120 VAC Pass-through Plug

- CLEAN, COMPACT DESIGN
- **STREAMLINED**
- LOW PROFILE
- SIDE-EXITING CORDS
- **PLUG & PLAY**
- 6' AC CORD & PLUG (FLAT PLUG STANDARD)
- **CUSTOMIZABLE CONFIGURATIONS AND FINISHES**
- **UL LISTED FOR MOUNTING IN FURNITURE**
- 15A