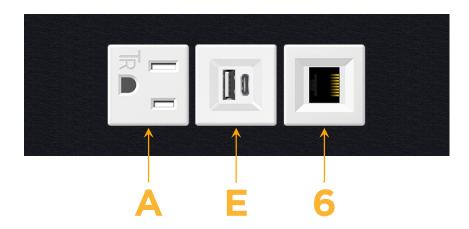

# **Module/Port Options:**

- **Tamper Resistant AC Receptacle**
- USB-A & USB-C (20W)
- Double USB-A (Fast Charging Ports 18W)
- **HDMI**
- CAT 6
- 12 RJ 12
- X Switched AC
- 3-Way Switch (Low Voltage)
- USB-C (45W High Speed Charging Port)
- USB-C (25W High Speed Charging Port)
- R Switched AC (Rocker Switch)
- D **Dimmer Switch**

# **Modules/Ports:**

- A Tamper Resistant AC Receptacle
- E USB-A & USB-C (20W)
- 6 CAT 6

TOP