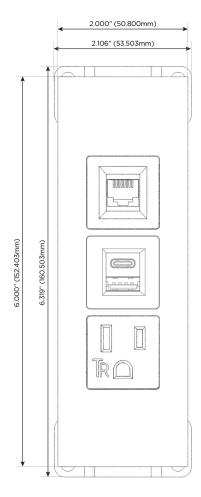

# **Module/Port Options:**

- **Tamper Resistant AC Receptacle**
- USB-A & USB-C (20W)
- Double USB-A (Fast Charging Ports 18W)
- **HDMI**
- CAT 6
- 12 RJ 12
- X Switched AC
- 3-Way Switch (Low Voltage)
- USB-C (45W High Speed Charging Port)
- USB-C (25W High Speed Charging Port)
- R Switched AC (Rocker Switch)
- D **Dimmer Switch**

# **Modules/Ports:**

- A Tamper Resistant AC Receptacle
- E USB-A & USB-C (20W)
- 6 CAT 6

TOP