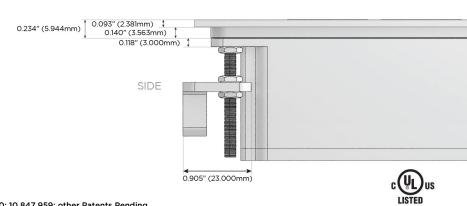

# Distributed by

Mormax Company, Inc.
8 Westchester Plaza

Elmsford, NY 10523

<u>&</u>

914-699-0101

sales@mormax.com
mormax.com

B2ATP

Specs:

# **Modules/Ports:**

- A Tamper Resistant AC Receptacle
- E USB-A & USB-C (20W)
- 6 CAT 6

TOP