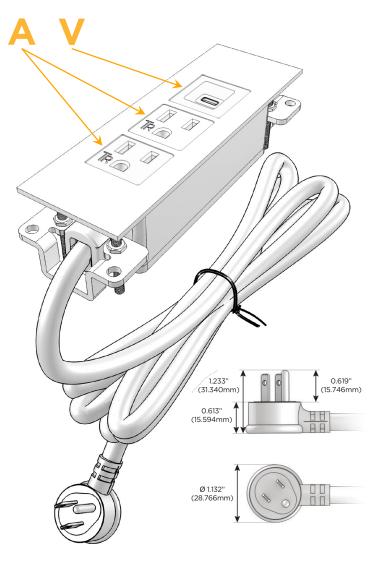

#### Plug:

Supplied with Low Profile Flat 45° Angle 120 VAC

Optional Standard Straight 120 VAC Plug

Optional Straight 120 VAC Pass-through Plug

- CLEAN, COMPACT DESIGN
- **STREAMLINED**
- LOW PROFILE
- SIDE-EXITING CORDS
- **PLUG & PLAY**
- 6' AC CORD & PLUG (FLAT PLUG STANDARD)
- **CUSTOMIZABLE CONFIGURATIONS AND FINISHES**
- **UL LISTED FOR MOUNTING IN FURNITURE**
- 15A

## **Modules/Ports:**

- A Tamper Resistant AC Receptacle
- V USB-C (45W High Speed Charging Port)