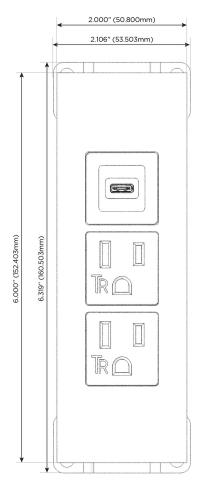

## **Modules/Ports:**

- A Tamper Resistant AC Receptacle
- V USB-C (45W High Speed Charging Port)