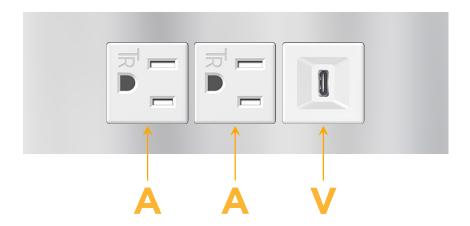

## **Modules/Ports:**

- A Tamper Resistant AC Receptacle
- V USB-C (45W High Speed Charging Port)