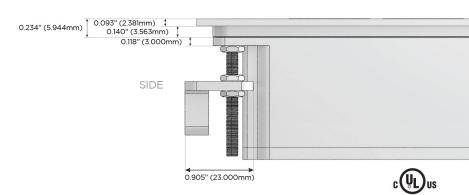

USB-C (25W High Speed Charging Port)
- R Switched AC (Rocker Switch)
- D **Dimmer Switch**

#### Plug:

Supplied with Low Profile Flat 45° Angle 120 VAC

Optional Standard Straight 120 VAC Plug

Optional Straight 120 VAC Pass-through Plug

- CLEAN, COMPACT DESIGN
- **STREAMLINED**
- LOW PROFILE
- SIDE-EXITING CORDS
- **PLUG & PLAY**
- 6' AC CORD & PLUG (FLAT PLUG STANDARD)
- **CUSTOMIZABLE CONFIGURATIONS AND FINISHES**
- **UL LISTED FOR MOUNTING IN FURNITURE**
- 15A





#### AC POWER & DATA CONNECTIVITY SOLUTION

M-POWER-3TW-AAV-SS8TP

# MORMAX

Mormax Company, Inc.

*€* .

914-699-0101

sales@mormax.com mormax.com

8 Westchester Plaza Elmsford, NY 10523

Distributed by

Specs:

## **Modules/Ports:**

- A Tamper Resistant AC Receptacle
- V USB-C (45W High Speed Charging Port)