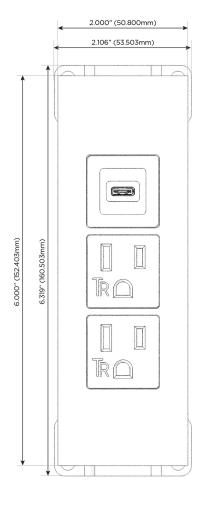

## Modules/Ports:

- A Tamper Resistant AC Receptacle
- V USB-C (45W High Speed Charging Port)

TOP