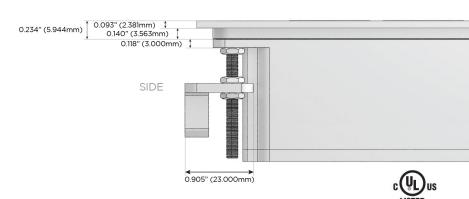

ort)
- S USB-C (25W High Speed Charging Port)
- R Switched AC (Rocker Switch)
- **D** Dimmer Switch

#### Plug:

Supplied with Low Profile Flat 45° Angle 120 VAC Plug

Optional Standard Straight 120 VAC Plug

Optional Straight 120 VAC Pass-through Plug

- CLEAN, COMPACT DESIGN
- STREAMLINED
- LOW PROFILE
- SIDE-EXITING CORDS
- PLUG & PLAY
- 6' AC CORD & PLUG (FLAT PLUG STANDARD)
- CUSTOMIZABLE CONFIGURATIONS AND FINISHES
- UL LISTED FOR MOUNTING IN FURNITURE
- 15A





#### AC POWER & DATA CONNECTIVITY SOLUTION

M-POWER-3TW-AAV-SS4TP

# MORMAX

Mormax Company, Inc.

<u>&</u>

914-699-0101

mormax.com

sales@mormax.com

8 Westchester Plaza Elmsford, NY 10523

Distributed by

Specs:

## Modules/Ports:

- A Tamper Resistant AC Receptacle
- V USB-C (45W High Speed Charging Port)

TOP