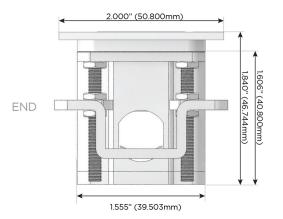

Port)
- S USB-C (25W High Speed Charging Port)
- R Switched AC (Rocker Switch)
- **D** Dimmer Switch

#### Plug:

Supplied with Low Profile Flat 45° Angle 120 VAC Plug

Optional Standard Straight 120 VAC Plug

Optional Straight 120 VAC Pass-through Plug

- CLEAN, COMPACT DESIGN
- STREAMLINED
- LOW PROFILE
- SIDE-EXITING CORDS
- PLUG & PLAY
- 6' AC CORD & PLUG (FLAT PLUG STANDARD)
- CUSTOMIZABLE CONFIGURATIONS AND FINISHES
- UL LISTED FOR MOUNTING IN FURNITURE
- 15A





#### AC POWER & DATA CONNECTIVITY SOLUTION

M-POWER-3TW-AAV-SS4TP

# MORMAX

Mormax Company, Inc.

<u>&</u>

914-699-0101

mormax.com

sales@mormax.com

8 Westchester Plaza Elmsford, NY 10523

Distributed by

Specs:

## Modules/Ports:

- A Tamper Resistant AC Receptacle
- V USB-C (45W High Speed Charging Port)

TOP