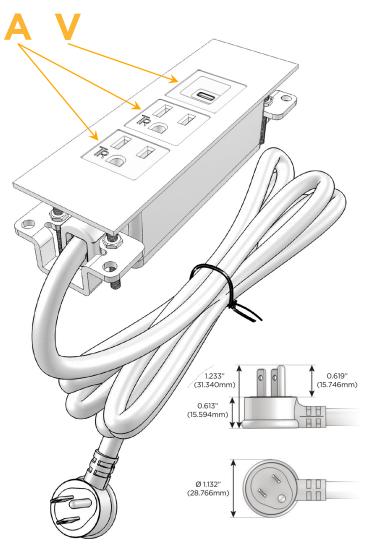

#### Plug:

Supplied with Low Profile Flat 45° Angle 120 VAC Plug

Optional Standard Straight 120 VAC Plug

Optional Straight 120 VAC Pass-through Plug

- CLEAN, COMPACT DESIGN
- STREAMLINED
- LOW PROFILE
- SIDE-EXITING CORDS
- PLUG & PLAY
- 6' AC CORD & PLUG (FLAT PLUG STANDARD)
- CUSTOMIZABLE CONFIGURATIONS AND FINISHES
- UL LISTED FOR MOUNTING IN FURNITURE
- 15A

## Modules/Ports:

- A Tamper Resistant AC Receptacle
- V USB-C (45W High Speed Charging Port)

TOP