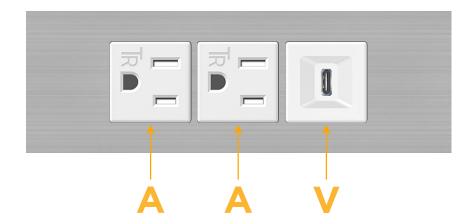

## Modules/Ports:

- A Tamper Resistant AC Receptacle
- V USB-C (45W High Speed Charging Port)

TOP