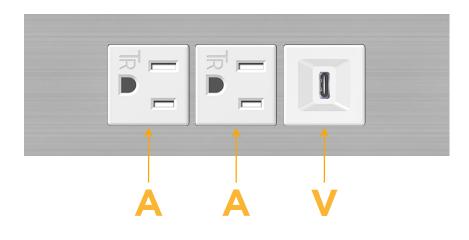

# AC POWER & DATA CONNECTIVITY SOLUTION

M-POWER-3TW-AAV-SS4ATP

Specs:

- Modules/Ports:
  - A Tamper Resistant AC Receptacle
  - V USB-C (45W High Speed Charging Port)

Distributed by

Mormax Company, Inc. 8 Westchester Plaza Elmsford, NY 10523

### Module/Port Options:

- A Tamper Resistant AC Receptacle
- E USB-A & USB-C (20W)
- M Double USB-A (Fast Charging Ports 18W)
- H HDMI
- 6 CAT 6
- 12 RJ 12
- X Switched AC
- Y 3-Way Switch (Low Voltage)
- V USB-C (45W High Speed Charging Port)
- S USB-C (25W High Speed Charging Port)
- R Switched AC (Rocker Switch)
- D Dimmer Switch