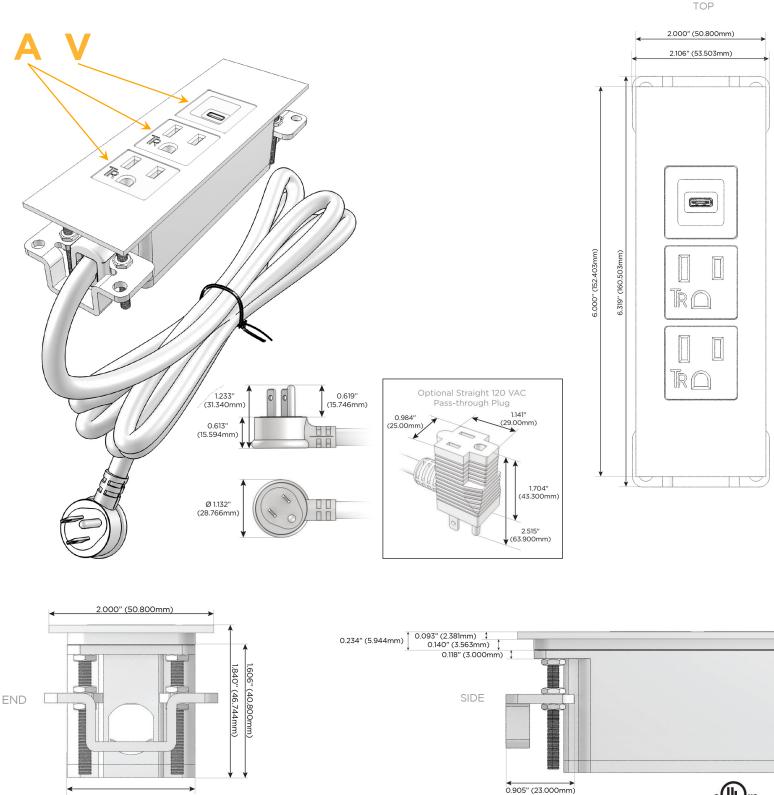

#### Plug:

Supplied with Low Profile Flat 45° Angle 120 VAC Plug

**Optional Standard Straight 120 VAC Plug** 

Optional Straight 120 VAC Pass-through Plug

- CLEAN, COMPACT DESIGN
- STREAMLINED
- LOW PROFILE
- SIDE-EXITING CORDS
- PLUG & PLAY
- 6' AC CORD & PLUG (FLAT PLUG STANDARD)
- CUSTOMIZABLE CONFIGURATIONS AND FINISHES
- UL LISTED FOR MOUNTING IN FURNITURE
- 15A

### Module/Port Options:

- A Tamper Resistant AC Receptacle
- E USB-A & USB-C (20W)
- M Double USB-A (Fast Charging Ports 18W)
- H HDMI
- 6 CAT 6
- 12 RJ 12
- X Switched AC
- Y 3-Way Switch (Low Voltage)
- V USB-C (45W High Speed Charging Port)
- S USB-C (25W High Speed Charging Port)
- R Switched AC (Rocker Switch)
- D Dimmer Switch

1.555" (39.503mm)

© 2024 Metro Light & Power, LLC. All rights reserved. US Patent No(s) 10,841,990; 10,847,959; other Patents Pending Metro Light & Power, LLC | 11 Smith St Englewood, NJ 07631 | T: 201-416-4160 | F: 208-979-4613 | info@metrolightandpower.com | www.metrolightandpower.com