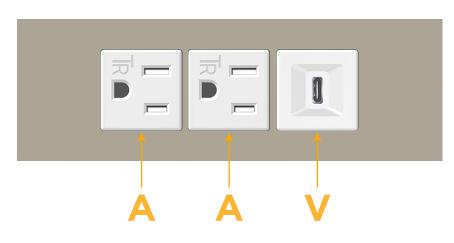

### Module/Port Options:

- **Tamper Resistant AC Receptacle** Α
- USB-A & USB-C (20W) Е
- Double USB-A (Fast Charging Ports 18W) Μ
- HDMI H.
- CAT 6 6
- 12 RJ 12
- X Switched AC
- 3-Way Switch (Low Voltage) Y
- V USB-C (45W High Speed Charging Port)
- S USB-C (25W High Speed Charging Port)
- R Switched AC (Rocker Switch)
- D Dimmer Switch

## AC POWER & DATA CONNECTIVITY SOLUTION

M-POWER-3TW-AAV-SATP

Specs:

- Modules/Ports:
  - A Tamper Resistant AC Receptacle
  - V USB-C (45W High Speed Charging Port)

Distributed by

Mormax Company, Inc. 8 Westchester Plaza Elmsford, NY 10523