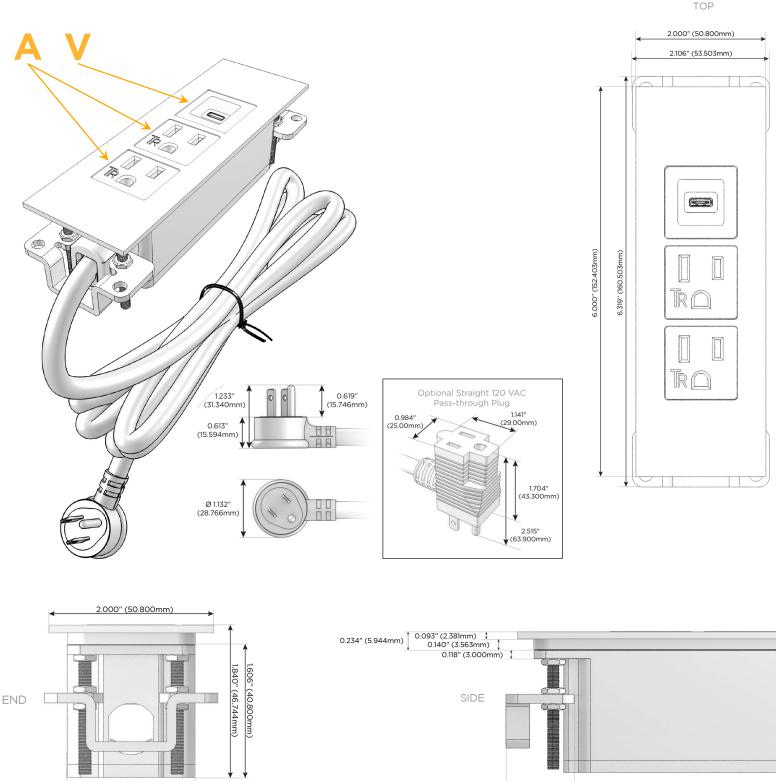

### Module/Port Options:

- **Tamper Resistant AC Receptacle** Α
- USB-A & USB-C (20W) Е
- Double USB-A (Fast Charging Ports 18W) Μ
- HDMI H.
- CAT 6 6
- 12 RJ 12
- X Switched AC
- 3-Way Switch (Low Voltage) Y
- V USB-C (45W High Speed Charging Port)
- S USB-C (25W High Speed Charging Port)
- R Switched AC (Rocker Switch)
- D Dimmer Switch

#### Plug:

Supplied with Low Profile Flat 45° Angle 120 VAC Plug

- **Optional Standard Straight 120 VAC Plug**
- Optional Straight 120 VAC Pass-through Plug

- CLEAN, COMPACT DESIGN
- STREAMLINED
- LOW PROFILE
- SIDE-EXITING CORDS
- PLUG & PLAY
- 6' AC CORD & PLUG (FLAT PLUG STANDARD)
- CUSTOMIZABLE CONFIGURATIONS AND FINISHES
- UL LISTED FOR MOUNTING IN FURNITURE
- 15A

## AC POWER & DATA CONNECTIVITY SOLUTION

M-POWER-3TW-AAV-SATP

Specs:

- Modules/Ports:
  - A Tamper Resistant AC Receptacle
  - V USB-C (45W High Speed Charging Port)

Distributed by

Mormax Company, Inc. 8 Westchester Plaza Elmsford, NY 10523

1.555" (39.503mm)

© 2024 Metro Light & Power, LLC. All rights reserved. US Patent No(s) 10,841,990; 10,847,959; other Patents Pending Metro Light & Power, LLC | 11 Smith St Englewood, NJ 07631 | T: 201-416-4160 | F: 208-979-4613 | info@metrolightandpower.com | www.metrolightandpower.com

0.905" (23.000mm)