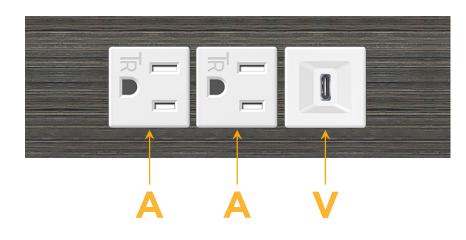

## Module/Port Options:

- A Tamper Resistant AC Receptacle
- E USB-A & USB-C (20W)
- M Double USB-A (Fast Charging Ports 18W)
- H HDMI
- 6 CAT 6
- 12 RJ 12
- X Switched AC
- Y 3-Way Switch (Low Voltage)
- V USB-C (45W High Speed Charging Port)
- S USB-C (25W High Speed Charging Port)
- R Switched AC (Rocker Switch)
- D Dimmer Switch

# AC POWER & DATA CONNECTIVITY SOLUTION

M-POWER-3TW-AAV-S3ATP

Specs:

- Modules/Ports:
  - A Tamper Resistant AC Receptacle
  - V USB-C (45W High Speed Charging Port)

Distributed by

Mormax Company, Inc. 8 Westchester Plaza Elmsford, NY 10523