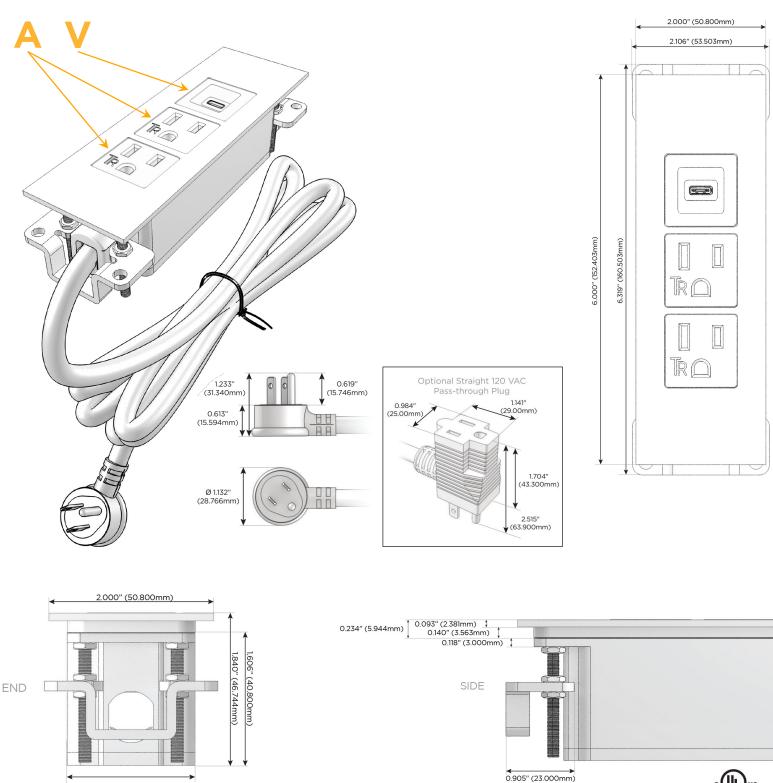

## Module/Port Options:

- A Tamper Resistant AC Receptacle
- E USB-A & USB-C (20W)
- M Double USB-A (Fast Charging Ports 18W)
- H HDMI
- 6 CAT 6
- 12 RJ 12
- X Switched AC
- Y 3-Way Switch (Low Voltage)
- V USB-C (45W High Speed Charging Port)
- S USB-C (25W High Speed Charging Port)
- R Switched AC (Rocker Switch)
- D Dimmer Switch

#### Plug:

Supplied with Low Profile Flat 45° Angle 120 VAC Plug

- **Optional Standard Straight 120 VAC Plug**
- Optional Straight 120 VAC Pass-through Plug

- CLEAN, COMPACT DESIGN
- STREAMLINED
- LOW PROFILE
- SIDE-EXITING CORDS
- PLUG & PLAY
- 6' AC CORD & PLUG (FLAT PLUG STANDARD)
- CUSTOMIZABLE CONFIGURATIONS AND FINISHES
- UL LISTED FOR MOUNTING IN FURNITURE
- 15A

# AC POWER & DATA CONNECTIVITY SOLUTION

M-POWER-3TW-AAV-S3ATP

Specs:

- Modules/Ports:
  - A Tamper Resistant AC Receptacle
  - V USB-C (45W High Speed Charging Port)

Distributed by

Mormax Company, Inc. 8 Westchester Plaza Elmsford, NY 10523