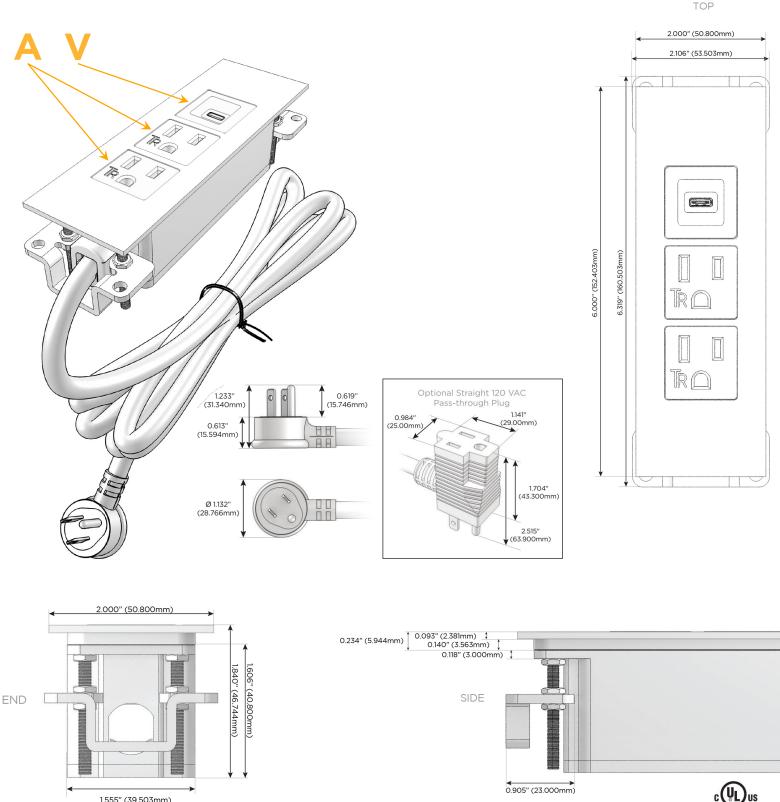

# Trim Plate Finish: MAGNESIUM (ABS)

Custom Finishes Available

M-POWER-3TW-AAV-MATP

## Module/Port Options:

- **Tamper Resistant AC Receptacle** Α
- USB-A & USB-C (20W) Е
- Double USB-A (Fast Charging Ports 18W) Μ
- HDMI H.
- CAT 6 6
- 12 RJ 12
- X Switched AC
- 3-Way Switch (Low Voltage) Y
- V USB-C (45W High Speed Charging Port)
- S USB-C (25W High Speed Charging Port)
- R Switched AC (Rocker Switch)
- D Dimmer Switch

#### Plug:

Supplied with Low Profile Flat 45° Angle 120 VAC Plug

- **Optional Standard Straight 120 VAC Plug**
- Optional Straight 120 VAC Pass-through Plug

- CLEAN, COMPACT DESIGN
- STREAMLINED
- LOW PROFILE
- SIDE-EXITING CORDS
- PLUG & PLAY
- 6' AC CORD & PLUG (FLAT PLUG STANDARD)
- CUSTOMIZABLE CONFIGURATIONS AND FINISHES
- UL LISTED FOR MOUNTING IN FURNITURE
- 15A

## AC POWER & DATA CONNECTIVITY SOLUTION

M-POWER-3TW-AAV-MATP

Specs:

- Modules/Ports:
- **Tamper Resistant AC Receptacle** Α
- USB-C (45W High Speed Charging Port) V

Distributed by

Mormax Company, Inc. 8 Westchester Plaza Elmsford, NY 10523