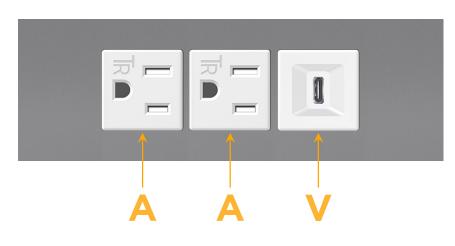

## Module/Port Options:

- **Tamper Resistant AC Receptacle** Α
- USB-A & USB-C (20W) Е
- Double USB-A (Fast Charging Ports 18W) Μ
- HDMI H.
- CAT 6 6
- 12 RJ 12
- X Switched AC
- 3-Way Switch (Low Voltage) Y
- V USB-C (45W High Speed Charging Port)
- S USB-C (25W High Speed Charging Port)
- R Switched AC (Rocker Switch)
- D Dimmer Switch

## AC POWER & DATA CONNECTIVITY SOLUTION

M-POWER-3TW-AAV-MATP

Specs:

- Modules/Ports:
- **Tamper Resistant AC Receptacle** Α
- USB-C (45W High Speed Charging Port) V

Distributed by

Mormax Company, Inc. 8 Westchester Plaza Elmsford, NY 10523