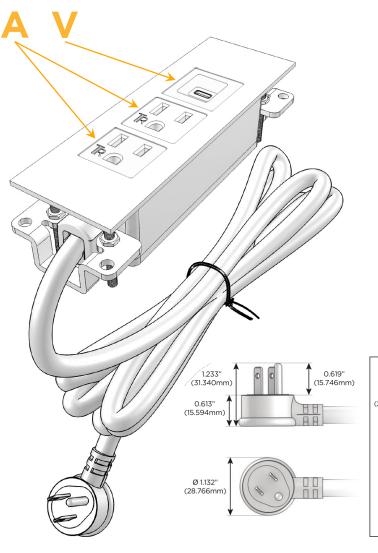

### Plug:

Supplied with Low Profile Flat 45° Angle 120 VAC Plug

Optional Standard Straight 120 VAC Plug

Optional Straight 120 VAC Pass-through Plug

- · CLEAN, COMPACT DESIGN
- STREAMLINED
- LOW PROFILE
- SIDE-EXITING CORDS
- PLUG & PLAY
- 6' AC CORD & PLUG (FLAT PLUG STANDARD)
- CUSTOMIZABLE CONFIGURATIONS AND FINISHES
- UL LISTED FOR MOUNTING IN FURNITURE
- 15A

# **Modules/Ports:**

- A Tamper Resistant AC Receptacle
- V USB-C (45W High Speed Charging Port)