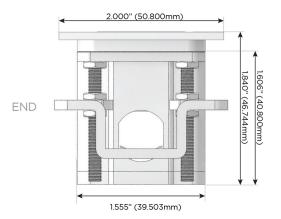

### Plug:

Supplied with Low Profile Flat 45° Angle 120 VAC Plug

Optional Standard Straight 120 VAC Plug

Optional Straight 120 VAC Pass-through Plug

- · CLEAN, COMPACT DESIGN
- STREAMLINED
- LOW PROFILE
- SIDE-EXITING CORDS
- PLUG & PLAY
- 6' AC CORD & PLUG (FLAT PLUG STANDARD)
- CUSTOMIZABLE CONFIGURATIONS AND FINISHES
- UL LISTED FOR MOUNTING IN FURNITURE
- 15A