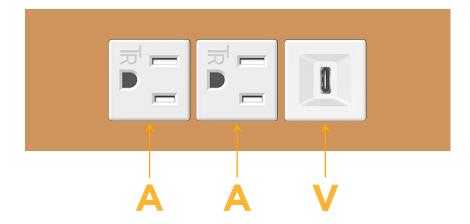

# **Modules/Ports:**

- A Tamper Resistant AC Receptacle
- V USB-C (45W High Speed Charging Port)