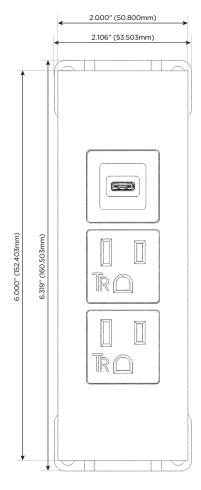

# **Modules/Ports:**

- A Tamper Resistant AC Receptacle
- V USB-C (45W High Speed Charging Port)