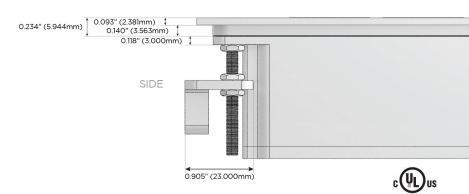

harging Port)
- S USB-C (25W High Speed Charging Port)
- R Switched AC (Rocker Switch)
- **D** Dimmer Switch

### Plug:

Supplied with Low Profile Flat 45° Angle 120 VAC Plug

Optional Standard Straight 120 VAC Plug

Optional Straight 120 VAC Pass-through Plug

- · CLEAN, COMPACT DESIGN
- STREAMLINED
- LOW PROFILE
- SIDE-EXITING CORDS
- PLUG & PLAY
- 6' AC CORD & PLUG (FLAT PLUG STANDARD)
- CUSTOMIZABLE CONFIGURATIONS AND FINISHES
- UL LISTED FOR MOUNTING IN FURNITURE
- 15A





### AC POWER & DATA CONNECTIVITY SOLUTION

M-POWER-3TW-AAV-CTP

Distributed by

MIORMA

Mormax Company, Inc.

8 Westchester Plaza

Elmsford, NY 10523

914-699-0101

sales@mormax.com
mormax.com

СТР

Specs:

# **Modules/Ports:**

- A Tamper Resistant AC Receptacle
- V USB-C (45W High Speed Charging Port)