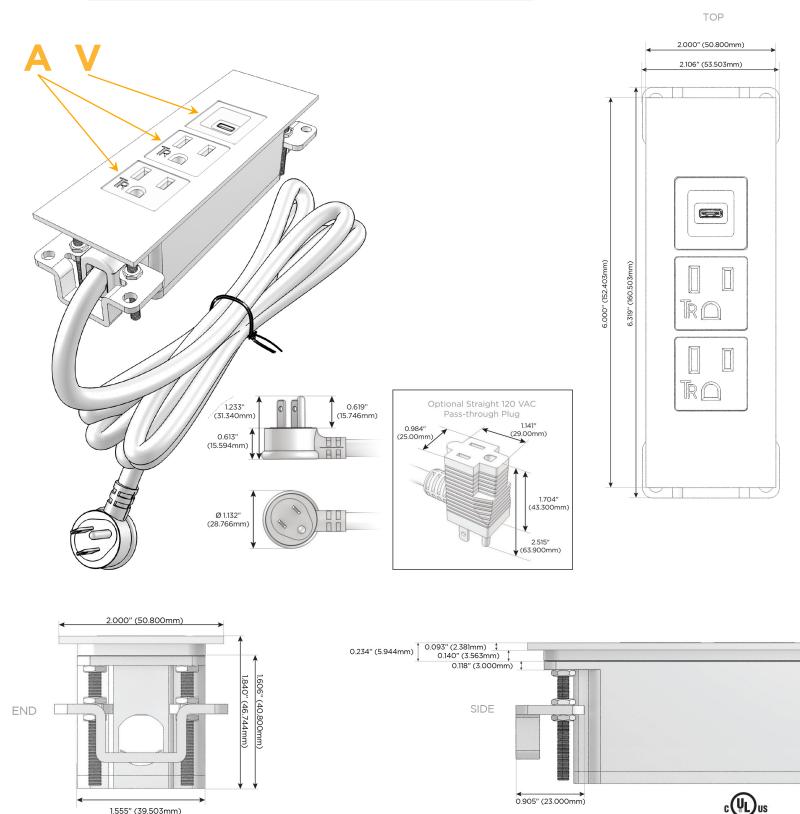

#### Plug:

Supplied with Low Profile Flat 45° Angle 120 VAC Plug

**Optional Standard Straight 120 VAC Plug** 

Optional Straight 120 VAC Pass-through Plug

- CLEAN, COMPACT DESIGN
- STREAMLINED
- LOW PROFILE
- SIDE-EXITING CORDS
- PLUG & PLAY
- 6' AC CORD & PLUG (FLAT PLUG STANDARD)
- CUSTOMIZABLE CONFIGURATIONS AND FINISHES
- UL LISTED FOR MOUNTING IN FURNITURE
- 15A

# AC POWER & DATA CONNECTIVITY SOLUTION

M-POWER-3TW-AAV-BZ5ATP

Specs:

- Modules/Ports:
  - **Tamper Resistant AC Receptacle** Α
  - USB-C (45W High Speed Charging Port) V

Distributed by

 $\square$ 

Mormax Company, Inc. 8 Westchester Plaza Elmsford, NY 10523