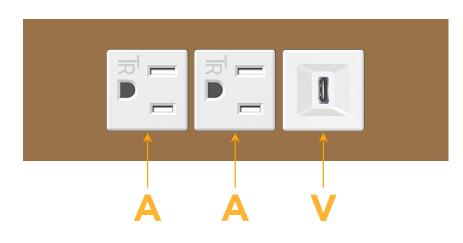

# AC POWER & DATA CONNECTIVITY SOLUTION

M-POWER-3TW-AAV-BZ5ATP

Specs:

- Modules/Ports:
  - **Tamper Resistant AC Receptacle** Α
  - USB-C (45W High Speed Charging Port) V

Distributed by

 $\square$ 

Mormax Company, Inc. 8 Westchester Plaza Elmsford, NY 10523