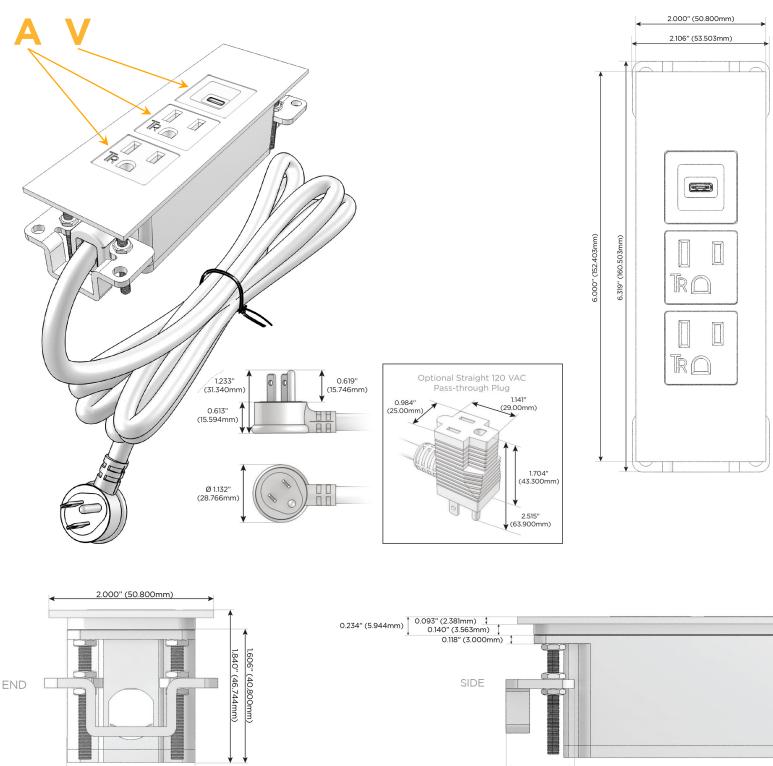

### Module/Port Options:

- A Tamper Resistant AC Receptacle
- E USB-A & USB-C (20W)
- M Double USB-A (Fast Charging Ports 18W)
- H HDMI
- 6 CAT 6
- 12 RJ 12
- X Switched AC
- Y 3-Way Switch (Low Voltage)
- V USB-C (45W High Speed Charging Port)
- S USB-C (25W High Speed Charging Port)
- R Switched AC (Rocker Switch)
- D Dimmer Switch

#### Plug:

Supplied with Low Profile Flat 45° Angle 120 VAC Plug

**Optional Standard Straight 120 VAC Plug** 

Optional Straight 120 VAC Pass-through Plug

- CLEAN, COMPACT DESIGN
- STREAMLINED
- LOW PROFILE
- SIDE-EXITING CORDS
- PLUG & PLAY
- 6' AC CORD & PLUG (FLAT PLUG STANDARD)
- CUSTOMIZABLE CONFIGURATIONS AND FINISHES
- UL LISTED FOR MOUNTING IN FURNITURE
- 15A

## AC POWER & DATA CONNECTIVITY SOLUTION

M-POWER-3TW-AAV-BZ5AATP

Specs:

- Modules/Ports:
  - A Tamper Resistant AC Receptacle
  - V USB-C (45W High Speed Charging Port)

Distributed by

Mormax Company, Inc. 8 Westchester Plaza Elmsford, NY 10523

TOP

1.555" (39.503mm)

© 2024 Metro Light & Power, LLC. All rights reserved. US Patent No(s) 10,841,990; 10,847,959; other Patents Pending Metro Light & Power, LLC | 11 Smith St Englewood, NJ 07631 | T: 201-416-4160 | F: 208-979-4613 | info@metrolightandpower.com | www.metrolightandpower.com

0.905" (23.000mm)