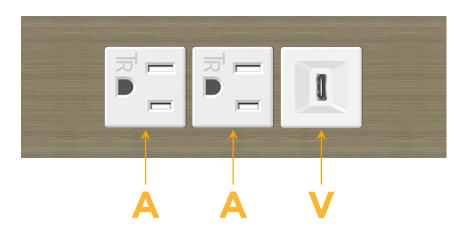

### Module/Port Options:

- A Tamper Resistant AC Receptacle
- E USB-A & USB-C (20W)
- M Double USB-A (Fast Charging Ports 18W)
- H HDMI
- 6 CAT 6
- 12 RJ 12
- X Switched AC
- Y 3-Way Switch (Low Voltage)
- V USB-C (45W High Speed Charging Port)
- S USB-C (25W High Speed Charging Port)
- R Switched AC (Rocker Switch)
- D Dimmer Switch

## AC POWER & DATA CONNECTIVITY SOLUTION

M-POWER-3TW-AAV-BZ5AATP

Specs:

- Modules/Ports:
  - A Tamper Resistant AC Receptacle
  - V USB-C (45W High Speed Charging Port)

Distributed by

Mormax Company, Inc. 8 Westchester Plaza Elmsford, NY 10523