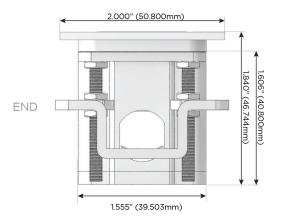

ing Port)
- USB-C (25W High Speed Charging Port)
- R Switched AC (Rocker Switch)
- D Dimmer Switch

### Plug:

Supplied with Low Profile Flat 45° Angle 120 VAC

Optional Standard Straight 120 VAC Plug

Optional Straight 120 VAC Pass-through Plug

- CLEAN, COMPACT DESIGN
- **STREAMLINED**
- LOW PROFILE
- SIDE-EXITING CORDS
- **PLUG & PLAY**
- 6' AC CORD & PLUG (FLAT PLUG STANDARD)
- **CUSTOMIZABLE CONFIGURATIONS AND FINISHES**
- **UL LISTED FOR MOUNTING IN FURNITURE**
- 15A





### AC POWER & DATA CONNECTIVITY SOLUTION

M-POWER-3TW-AAV-BRTP

Distributed by



Mormax Company, Inc.

**&**<

914-699-0101

sales@mormax.com
mormax.com

JTION 8 Westchester Plaza
Elmsford, NY 10523

Specs:

# **Modules/Ports:**

- A Tamper Resistant AC Receptacle
- V USB-C (45W High Speed Charging Port)