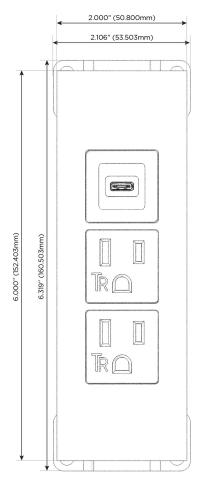

### **Module/Port Options:**

- **Tamper Resistant AC Receptacle**
- USB-A & USB-C (20W)
- Double USB-A (Fast Charging Ports 18W)
- **HDMI**
- CAT 6
- 12 RJ 12
- X Switched AC
- 3-Way Switch (Low Voltage)
- V USB-C (45W High Speed Charging Port)
- USB-C (25W High Speed Charging Port)
- R Switched AC (Rocker Switch)
- D Dimmer Switch

# **Modules/Ports:**

- A Tamper Resistant AC Receptacle
- V USB-C (45W High Speed Charging Port)