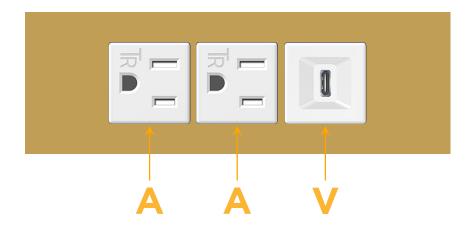

# **Modules/Ports:**

- A Tamper Resistant AC Receptacle
- V USB-C (45W High Speed Charging Port)