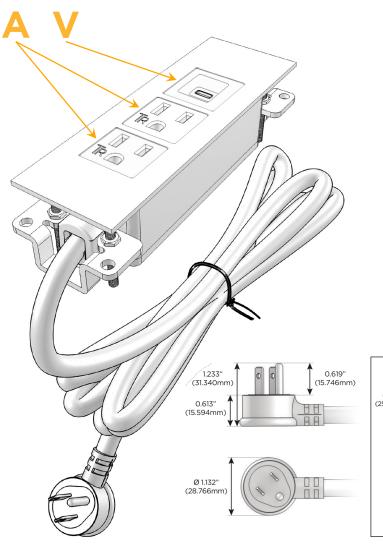

### **Module/Port Options:**

- **Tamper Resistant AC Receptacle**
- USB-A & USB-C (20W)
- Double USB-A (Fast Charging Ports 18W)
- **HDMI**
- CAT 6
- 12 RJ 12
- X Switched AC
- 3-Way Switch (Low Voltage)
- V USB-C (45W High Speed Charging Port)
- USB-C (25W High Speed Charging Port)
- R Switched AC (Rocker Switch)
- D Dimmer Switch

### Plug:

Supplied with Low Profile Flat 45° Angle 120 VAC

Optional Standard Straight 120 VAC Plug

Optional Straight 120 VAC Pass-through Plug

- CLEAN, COMPACT DESIGN
- **STREAMLINED**
- LOW PROFILE
- SIDE-EXITING CORDS
- **PLUG & PLAY**
- 6' AC CORD & PLUG (FLAT PLUG STANDARD)
- **CUSTOMIZABLE CONFIGURATIONS AND FINISHES**
- **UL LISTED FOR MOUNTING IN FURNITURE**
- 15A

# **Modules/Ports:**

- A Tamper Resistant AC Receptacle
- V USB-C (45W High Speed Charging Port)