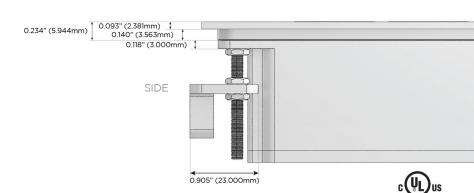

g Port)
- USB-C (25W High Speed Charging Port)
- R Switched AC (Rocker Switch)
- D Dimmer Switch

### Plug:

Supplied with Low Profile Flat 45° Angle 120 VAC

Optional Standard Straight 120 VAC Plug

Optional Straight 120 VAC Pass-through Plug

- CLEAN, COMPACT DESIGN
- **STREAMLINED**
- LOW PROFILE
- SIDE-EXITING CORDS
- **PLUG & PLAY**
- 6' AC CORD & PLUG (FLAT PLUG STANDARD)
- **CUSTOMIZABLE CONFIGURATIONS AND FINISHES**
- **UL LISTED FOR MOUNTING IN FURNITURE**
- 15A





### AC POWER & DATA CONNECTIVITY SOLUTION

M-POWER-3TW-AAV-BRTP

Distributed by



Mormax Company, Inc.

**&**<

914-699-0101

sales@mormax.com
mormax.com

JTION 8 Westchester Plaza
Elmsford, NY 10523

Specs:

# **Modules/Ports:**

- A Tamper Resistant AC Receptacle
- V USB-C (45W High Speed Charging Port)