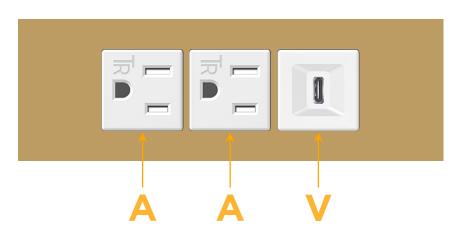

# Modules/Ports:

- A Tamper Resistant AC Receptacle
- V USB-C (45W High Speed Charging Port)

Distributed by

Mormax Company, Inc. 8 Westchester Plaza Elmsford, NY 10523

1.555" (39.503mm)

© 2024 Metro Light & Power, LLC. All rights reserved. US Patent No(s) 10,841,990; 10,847,959; other Patents Pending Metro Light & Power, LLC | 11 Smith St Englewood, NJ 07631 | T: 201-416-4160 | F: 208-979-4613 | info@metrolightandpower.com | www.metrolightandpower.com