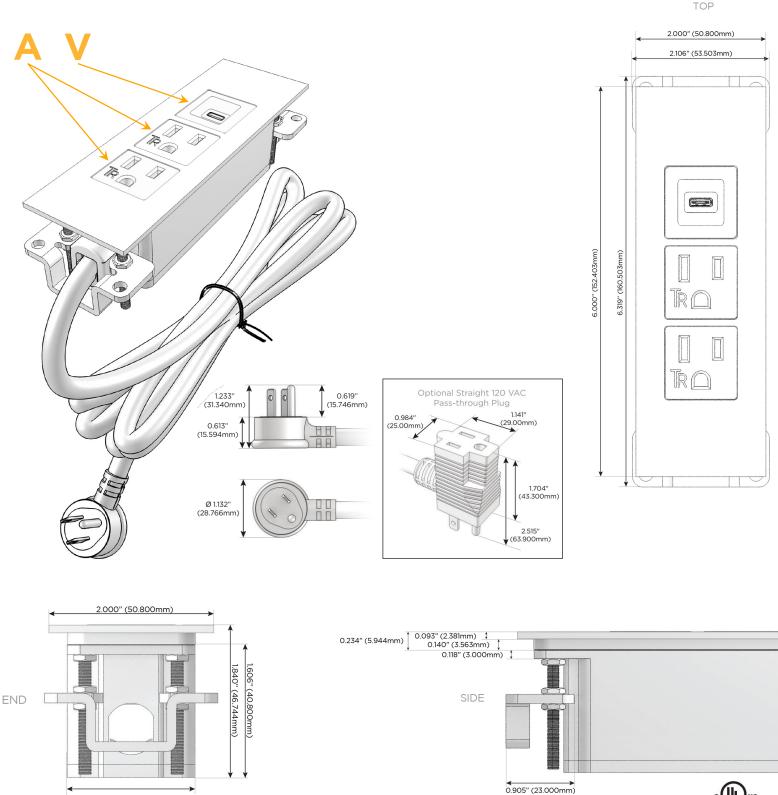

#### Plug:

Supplied with Low Profile Flat 45° Angle 120 VAC Plug

**Optional Standard Straight 120 VAC Plug** 

Optional Straight 120 VAC Pass-through Plug

- CLEAN, COMPACT DESIGN
- STREAMLINED
- LOW PROFILE
- SIDE-EXITING CORDS
- PLUG & PLAY
- 6' AC CORD & PLUG (FLAT PLUG STANDARD)
- CUSTOMIZABLE CONFIGURATIONS AND FINISHES
- UL LISTED FOR MOUNTING IN FURNITURE
- 15A

# AC POWER & DATA CONNECTIVITY SOLUTION

M-POWER-3TW-AAV-BRATP

Specs:

# Modules/Ports:

- A Tamper Resistant AC Receptacle
- V USB-C (45W High Speed Charging Port)

Distributed by

Mormax Company, Inc. 8 Westchester Plaza Elmsford, NY 10523

1.555" (39.503mm)

© 2024 Metro Light & Power, LLC. All rights reserved. US Patent No(s) 10,841,990; 10,847,959; other Patents Pending Metro Light & Power, LLC | 11 Smith St Englewood, NJ 07631 | T: 201-416-4160 | F: 208-979-4613 | info@metrolightandpower.com | www.metrolightandpower.com