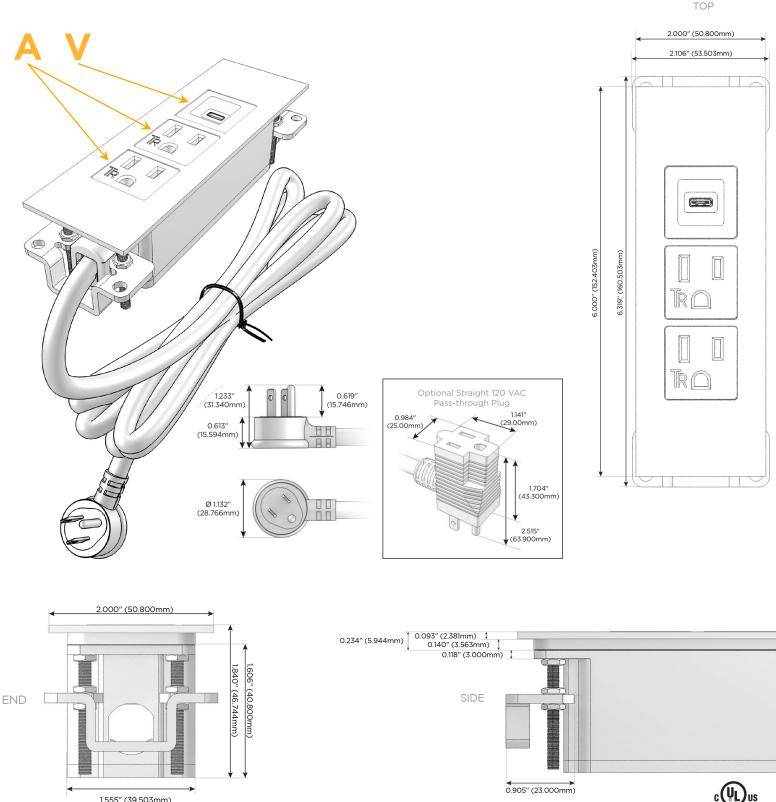

#### Plug:

Supplied with Low Profile Flat 45° Angle 120 VAC Plug

**Optional Standard Straight 120 VAC Plug** 

Optional Straight 120 VAC Pass-through Plug

- CLEAN, COMPACT DESIGN
- STREAMLINED
- LOW PROFILE
- SIDE-EXITING CORDS
- PLUG & PLAY
- 6' AC CORD & PLUG (FLAT PLUG STANDARD)
- CUSTOMIZABLE CONFIGURATIONS AND FINISHES
- UL LISTED FOR MOUNTING IN FURNITURE
- 15A

# AC POWER & DATA CONNECTIVITY SOLUTION

M-POWER-3TW-AAV-BR4TP

Specs:

- Modules/Ports:
  - **Tamper Resistant AC Receptacle** Α
  - USB-C (45W High Speed Charging Port) V

Distributed by

Mormax Company, Inc. 8 Westchester Plaza Elmsford, NY 10523