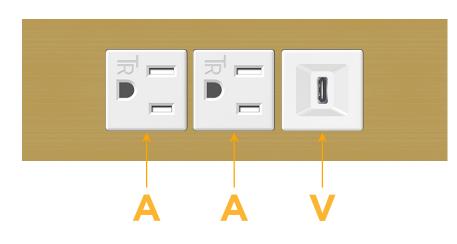

## Module/Port Options:

- A Tamper Resistant AC Receptacle
- E USB-A & USB-C (20W)
- M Double USB-A (Fast Charging Ports 18W)
- H HDMI
- 6 CAT 6
- 12 RJ 12
- X Switched AC
- Y 3-Way Switch (Low Voltage)
- V USB-C (45W High Speed Charging Port)
- S USB-C (25W High Speed Charging Port)
- R Switched AC (Rocker Switch)
- D Dimmer Switch

# AC POWER & DATA CONNECTIVITY SOLUTION

M-POWER-3TW-AAV-BR4TP

Specs:

- Modules/Ports:
  - **Tamper Resistant AC Receptacle** Α
  - USB-C (45W High Speed Charging Port) V

Distributed by

Mormax Company, Inc. 8 Westchester Plaza Elmsford, NY 10523