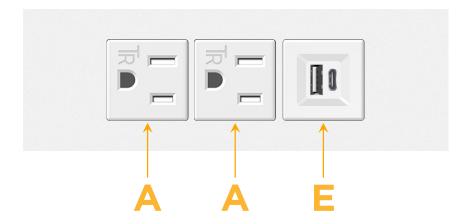

### **Module/Port Options:**

- A Tamper Resistant AC Receptacle
- E USB-A & USB-C (20W)
- M Double USB-A (Fast Charging Ports 18W)
- H HDMI
- 6 CAT 6
- 12 RJ 12
- X Switched AC
- Y 3-Way Switch (Low Voltage)
- V USB-C (45W High Speed Charging Port)
- S USB-C (25W High Speed Charging Port)
- R Switched AC (Rocker Switch)
- **D** Dimmer Switch

# **Modules/Ports:**

- A Tamper Resistant AC Receptacle
- E USB-A & USB-C (20W)