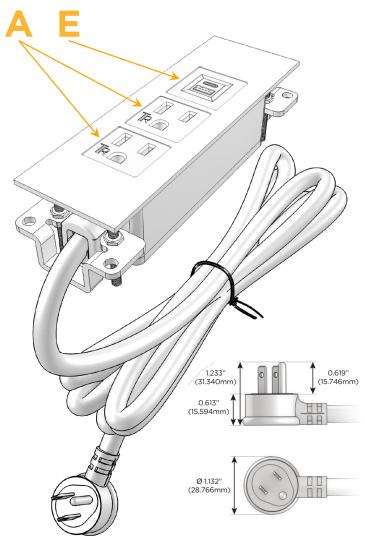

### **Module/Port Options:**

- A Tamper Resistant AC Receptacle
- E USB-A & USB-C (20W)
- M Double USB-A (Fast Charging Ports 18W)
- H HDMI
- 6 CAT 6
- 12 RJ 12
- X Switched AC
- Y 3-Way Switch (Low Voltage)
- V USB-C (45W High Speed Charging Port)
- S USB-C (25W High Speed Charging Port)
- R Switched AC (Rocker Switch)
- **D** Dimmer Switch

### Plug:

Supplied with Low Profile Flat 45° Angle 120 VAC Plug

Optional Standard Straight 120 VAC Plug

Optional Straight 120 VAC Pass-through Plug

- CLEAN, COMPACT DESIGN
- STREAMLINED
- LOW PROFILE
- SIDE-EXITING CORDS
- PLUG & PLAY
- 6' AC CORD & PLUG (FLAT PLUG STANDARD)
- CUSTOMIZABLE CONFIGURATIONS AND FINISHES
- UL LISTED FOR MOUNTING IN FURNITURE
- 15A

# **Modules/Ports:**

- A Tamper Resistant AC Receptacle
- E USB-A & USB-C (20W)