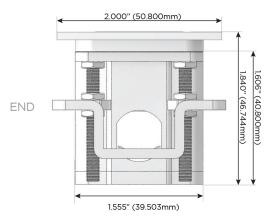

ing Port)
- S USB-C (25W High Speed Charging Port)
- R Switched AC (Rocker Switch)
- **D** Dimmer Switch

### Plug:

Supplied with Low Profile Flat 45° Angle 120 VAC Plug

Optional Standard Straight 120 VAC Plug

Optional Straight 120 VAC Pass-through Plug

- CLEAN, COMPACT DESIGN
- STREAMLINED
- LOW PROFILE
- SIDE-EXITING CORDS
- PLUG & PLAY
- 6' AC CORD & PLUG (FLAT PLUG STANDARD)
- CUSTOMIZABLE CONFIGURATIONS AND FINISHES
- UL LISTED FOR MOUNTING IN FURNITURE
- 15A





### AC POWER & DATA CONNECTIVITY SOLUTION

M-POWER-3TW-AAE-WTP

Distributed by



Mormax Company, Inc.

**&**<

914-699-0101

sales@mormax.com
mormax.com

 NECTIVITY SOLUTION
 8 Westchester Plaza

 -WTP
 Elmsford, NY 10523

Specs:

# **Modules/Ports:**

- A Tamper Resistant AC Receptacle
- E USB-A & USB-C (20W)