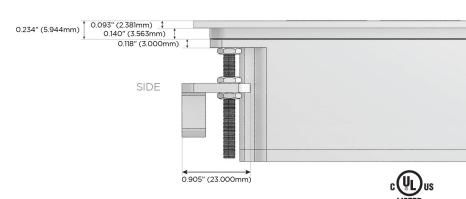

g Port)
- S USB-C (25W High Speed Charging Port)
- R Switched AC (Rocker Switch)
- **D** Dimmer Switch

### Plug:

Supplied with Low Profile Flat 45° Angle 120 VAC Plug

Optional Standard Straight 120 VAC Plug

Optional Straight 120 VAC Pass-through Plug

- CLEAN, COMPACT DESIGN
- STREAMLINED
- LOW PROFILE
- SIDE-EXITING CORDS
- PLUG & PLAY
- 6' AC CORD & PLUG (FLAT PLUG STANDARD)
- CUSTOMIZABLE CONFIGURATIONS AND FINISHES
- UL LISTED FOR MOUNTING IN FURNITURE
- 15A





### AC POWER & DATA CONNECTIVITY SOLUTION

M-POWER-3TW-AAE-WTP

Distributed by



Mormax Company, Inc.

**&**<

914-699-0101

sales@mormax.com
mormax.com

 NECTIVITY SOLUTION
 8 Westchester Plaza

 -WTP
 Elmsford, NY 10523

Specs:

# **Modules/Ports:**

- A Tamper Resistant AC Receptacle
- E USB-A & USB-C (20W)