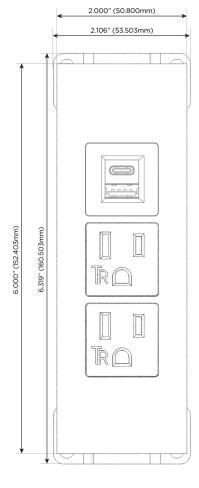

#### AC POWER & DATA CONNECTIVITY SOLUTION

M-POWER-3TW-AAE-WTP

Distributed by

Mormax Company, Inc.

914-699-0101

sales@mormax.com mormax.com

8 Westchester Plaza Elmsford, NY 10523

Metro Light & Power's line of power & data solutions offers sophisticated design elements combined with greater ease of installation. Streamlined and low-profile, enhanced by side-exiting cords, our outlets advance the industry with their cutting edge look and feel. We believe flexibility is key, and we provide a variety of mounting options, including the ability to mount in limited spaces. Our outlets are available in many finishes and configurations, in addition to a custom color and finish capability for our clients.

Trim Plate Finish: WHITE (STEEL)

Custom Finishes Available M-POWER-3TW-AAE-WTP

### **Module/Port Options:**

- A Tamper Resistant AC Receptacle
- E USB-A & USB-C (20W)
- M Double USB-A (Fast Charging Ports 18W)
- H HDMI
- 6 CAT 6
- 12 RJ 12
- X Switched AC
- Y 3-Way Switch (Low Voltage)
- V USB-C (45W High Speed Charging Port)
- S USB-C (25W High Speed Charging Port)
- R Switched AC (Rocker Switch)
- **D** Dimmer Switch

# **Modules/Ports:**

- A Tamper Resistant AC Receptacle
- E USB-A & USB-C (20W)