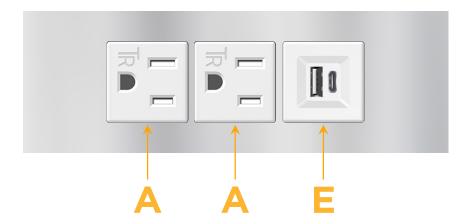

## **Module/Port Options:**

- **Tamper Resistant AC Receptacle**
- USB-A & USB-C (20W)
- Double USB-A (Fast Charging Ports 18W)
- **HDMI**
- CAT 6
- 12 RJ 12
- X Switched AC
- 3-Way Switch (Low Voltage)
- USB-C (45W High Speed Charging Port)
- USB-C (25W High Speed Charging Port)
- R Switched AC (Rocker Switch)
- D **Dimmer Switch**

914-699-0101

sales@mormax.com
mormax.com

W-AAE-3381P

A Tamper Resistant AC Receptacle

E USB-A & USB-C (20W)

TOP