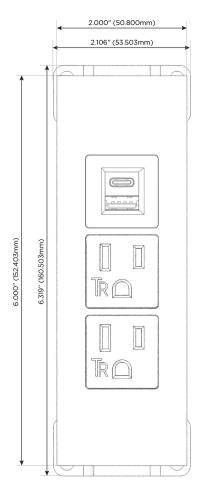

## **Module/Port Options:**

- **Tamper Resistant AC Receptacle**
- USB-A & USB-C (20W)
- Double USB-A (Fast Charging Ports 18W)
- **HDMI**
- CAT 6
- 12 RJ 12
- X Switched AC
- 3-Way Switch (Low Voltage)
- USB-C (45W High Speed Charging Port)
- USB-C (25W High Speed Charging Port)
- R Switched AC (Rocker Switch)
- D **Dimmer Switch**

914-699-0101

sales@mormax.com
mormax.com

W-AAE-3381P

A Tamper Resistant AC Receptacle

E USB-A & USB-C (20W)

TOP