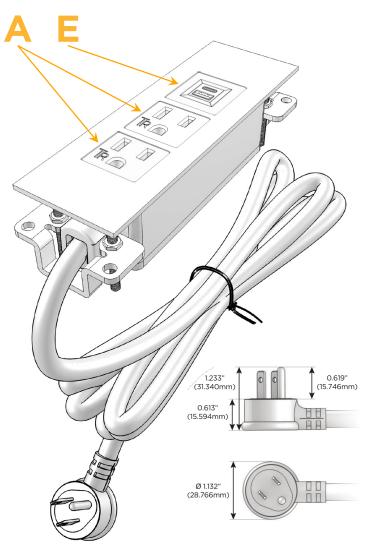

## Plug:

Supplied with Low Profile Flat 45° Angle 120 VAC

Optional Standard Straight 120 VAC Plug

Optional Straight 120 VAC Pass-through Plug

- CLEAN, COMPACT DESIGN
- **STREAMLINED**
- LOW PROFILE
- SIDE-EXITING CORDS
- **PLUG & PLAY**
- 6' AC CORD & PLUG (FLAT PLUG STANDARD)
- **CUSTOMIZABLE CONFIGURATIONS AND FINISHES**
- **UL LISTED FOR MOUNTING IN FURNITURE**
- 15A

914-699-0101

sales@mormax.com
mormax.com

W-AAE-3381P

A Tamper Resistant AC Receptacle

E USB-A & USB-C (20W)

TOP