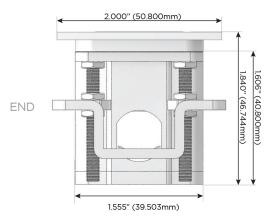

## AC POWER & DATA CONNECTIVITY SOLUTION

**Modules/Ports:** 

M-POWER-3TW-AAE-SS8TP

Specs:

Distributed by

Mormax Company, Inc.
8 Westchester Plaza

Elmsford, NY 10523

 $\mathcal{C}$ 

914-699-0101

sales@mormax.com
mormax.com

W-AAE-3381P

A Tamper Resistant AC Receptacle

E USB-A & USB-C (20W)

TOP