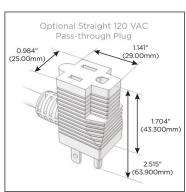

## Plug:

Supplied with Low Profile Flat 45° Angle 120 VAC

Optional Standard Straight 120 VAC Plug

Optional Straight 120 VAC Pass-through Plug

- CLEAN, COMPACT DESIGN
- **STREAMLINED**
- LOW PROFILE
- SIDE-EXITING CORDS
- **PLUG & PLAY**
- 6' AC CORD & PLUG (FLAT PLUG STANDARD)
- **CUSTOMIZABLE CONFIGURATIONS AND FINISHES**
- **UL LISTED FOR MOUNTING IN FURNITURE**
- 15A