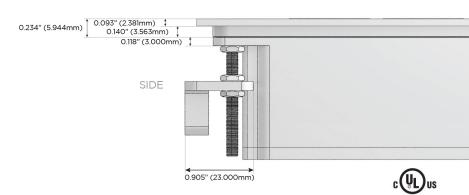

## AC POWER & DATA CONNECTIVITY SOLUTION

**Modules/Ports:** 

M-POWER-3TW-AAE-SS8TP

Specs:

Distributed by

Mormax Company, Inc.
8 Westchester Plaza

Elmsford, NY 10523

 $\mathcal{C}$ 

914-699-0101

sales@mormax.com
mormax.com

W-AAE-3381P

A Tamper Resistant AC Receptacle

E USB-A & USB-C (20W)

TOP