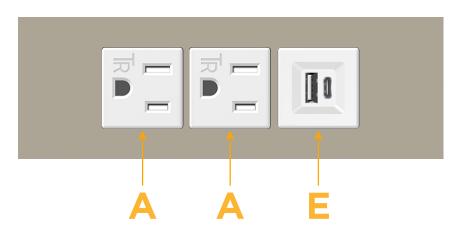

### Module/Port Options:

- **Tamper Resistant AC Receptacle** Α
- USB-A & USB-C (20W) Е
- Double USB-A (Fast Charging Ports 18W) Μ
- HDMI H.
- CAT 6 6
- 12 RJ 12
- X Switched AC
- 3-Way Switch (Low Voltage) Y
- V USB-C (45W High Speed Charging Port)
- S USB-C (25W High Speed Charging Port)
- R Switched AC (Rocker Switch)
- D Dimmer Switch