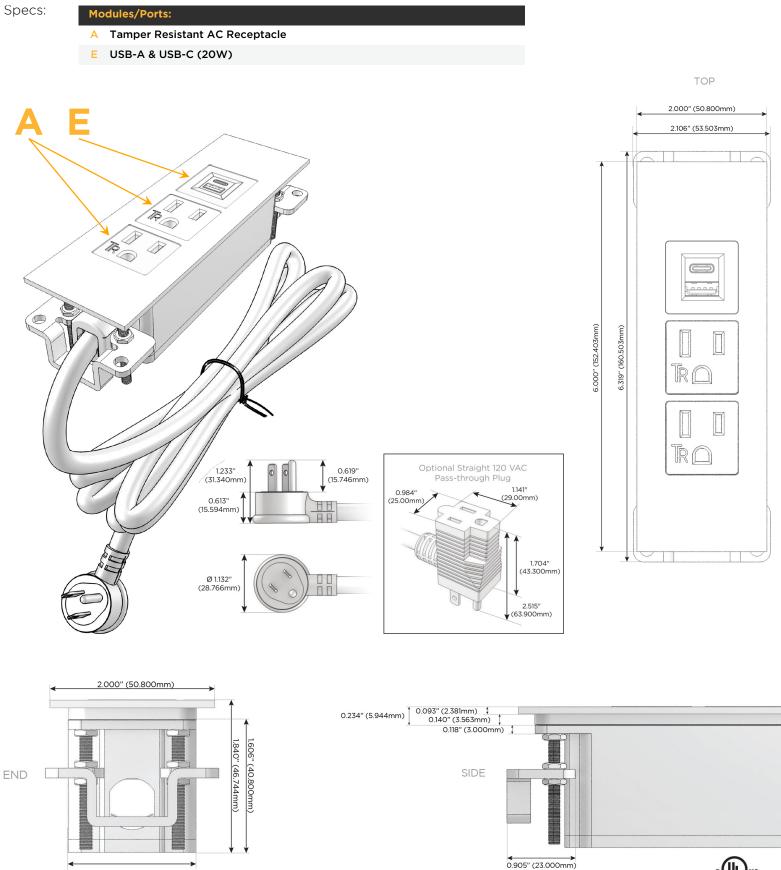

### Module/Port Options:

- **Tamper Resistant AC Receptacle** Α
- USB-A & USB-C (20W) Е
- Double USB-A (Fast Charging Ports 18W) Μ
- HDMI H.
- CAT 6 6
- 12 RJ 12
- X Switched AC
- 3-Way Switch (Low Voltage) Y
- V USB-C (45W High Speed Charging Port)
- S USB-C (25W High Speed Charging Port)
- R Switched AC (Rocker Switch)
- D Dimmer Switch

#### Plug:

Supplied with Low Profile Flat 45° Angle 120 VAC Plug

- **Optional Standard Straight 120 VAC Plug**
- Optional Straight 120 VAC Pass-through Plug

- CLEAN, COMPACT DESIGN
- STREAMLINED
- LOW PROFILE
- SIDE-EXITING CORDS
- PLUG & PLAY
- 6' AC CORD & PLUG (FLAT PLUG STANDARD)
- CUSTOMIZABLE CONFIGURATIONS AND FINISHES
- UL LISTED FOR MOUNTING IN FURNITURE
- 15A

# AC POWER & DATA CONNECTIVITY SOLUTION

M-POWER-3TW-AAE-SATP

Distributed by

Mormax Company, Inc. 8 Westchester Plaza Elmsford, NY 10523

1.555" (39.503mm)

© 2025 Metro Light & Power, LLC. All rights reserved. US Patent No(s) 10,841,990; 10,847,959; other Patents Pending Metro Light & Power, LLC | 11 Smith St Englewood, NJ 07631 | T: 201-416-4160 | F: 208-979-4613 | info@metrolightandpower.com | www.metrolightandpower.com