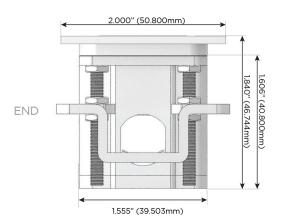

## Plug:

Supplied with Low Profile Flat 45° Angle 120 VAC Plug

Optional Standard Straight 120 VAC Plug

Optional Straight 120 VAC Pass-through Plug

- · CLEAN, COMPACT DESIGN
- STREAMLINED
- LOW PROFILE
- SIDE-EXITING CORDS
- PLUG & PLAY
- 6' AC CORD & PLUG (FLAT PLUG STANDARD)
- CUSTOMIZABLE CONFIGURATIONS AND FINISHES
- UL LISTED FOR MOUNTING IN FURNITURE
- 15A