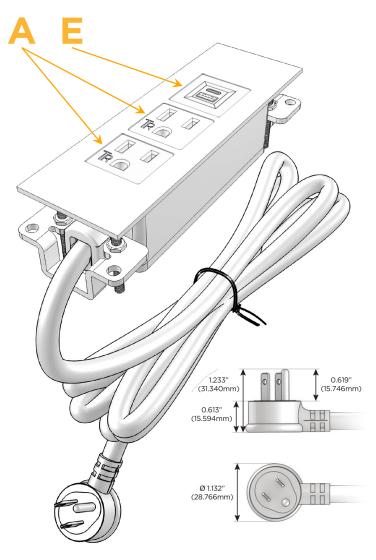

## **Module/Port Options:**

- A Tamper Resistant AC Receptacle
- E USB-A & USB-C (20W)
- M Double USB-A (Fast Charging Ports 18W)
- H HDMI
- 6 CAT 6
- 12 RJ 12
- X Switched AC
- Y 3-Way Switch (Low Voltage)
- V USB-C (45W High Speed Charging Port)
- S USB-C (25W High Speed Charging Port)
- R Switched AC (Rocker Switch)
- **D** Dimmer Switch

## Plug:

Supplied with Low Profile Flat 45° Angle 120 VAC Plug

Optional Standard Straight 120 VAC Plug

Optional Straight 120 VAC Pass-through Plug

- · CLEAN, COMPACT DESIGN
- STREAMLINED
- LOW PROFILE
- SIDE-EXITING CORDS
- PLUG & PLAY
- 6' AC CORD & PLUG (FLAT PLUG STANDARD)
- CUSTOMIZABLE CONFIGURATIONS AND FINISHES
- UL LISTED FOR MOUNTING IN FURNITURE
- 15A

Specs: Modules/Ports:

A Tamper Resistant AC Receptacle

E USB-A & USB-C (20W)

-A & USB-C (20W)