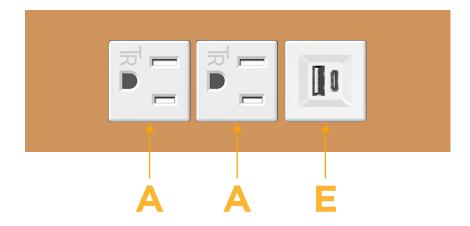

## **Module/Port Options:**

- A Tamper Resistant AC Receptacle
- E USB-A & USB-C (20W)
- M Double USB-A (Fast Charging Ports 18W)
- H HDMI
- 6 CAT 6
- 12 RJ 12
- X Switched AC
- Y 3-Way Switch (Low Voltage)
- V USB-C (45W High Speed Charging Port)
- S USB-C (25W High Speed Charging Port)
- R Switched AC (Rocker Switch)
- **D** Dimmer Switch

Specs: Modules/Ports:

A Tamper Resistant AC Receptacle

E USB-A & USB-C (20W)

-A & USB-C (20W)