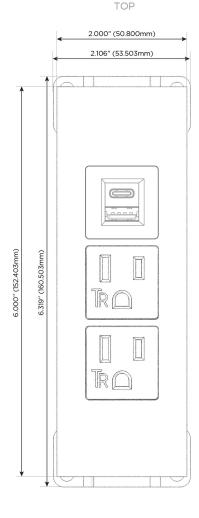

## **Module/Port Options:**

- A Tamper Resistant AC Receptacle
- E USB-A & USB-C (20W)
- M Double USB-A (Fast Charging Ports 18W)
- H HDMI
- 6 CAT 6
- 12 RJ 12
- X Switched AC
- Y 3-Way Switch (Low Voltage)
- V USB-C (45W High Speed Charging Port)
- S USB-C (25W High Speed Charging Port)
- R Switched AC (Rocker Switch)
- **D** Dimmer Switch

Specs: Modules/Ports:

A Tamper Resistant AC Receptacle

E USB-A & USB-C (20W)

-A & USB-C (20W)