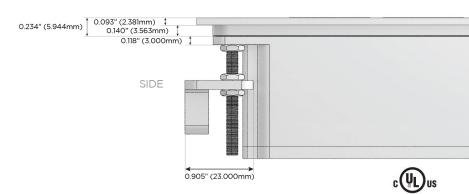

## Plug:

Supplied with Low Profile Flat 45° Angle 120 VAC Plug

Optional Standard Straight 120 VAC Plug

Optional Straight 120 VAC Pass-through Plug

- · CLEAN, COMPACT DESIGN
- STREAMLINED
- LOW PROFILE
- SIDE-EXITING CORDS
- PLUG & PLAY
- 6' AC CORD & PLUG (FLAT PLUG STANDARD)
- CUSTOMIZABLE CONFIGURATIONS AND FINISHES
- UL LISTED FOR MOUNTING IN FURNITURE
- 15A