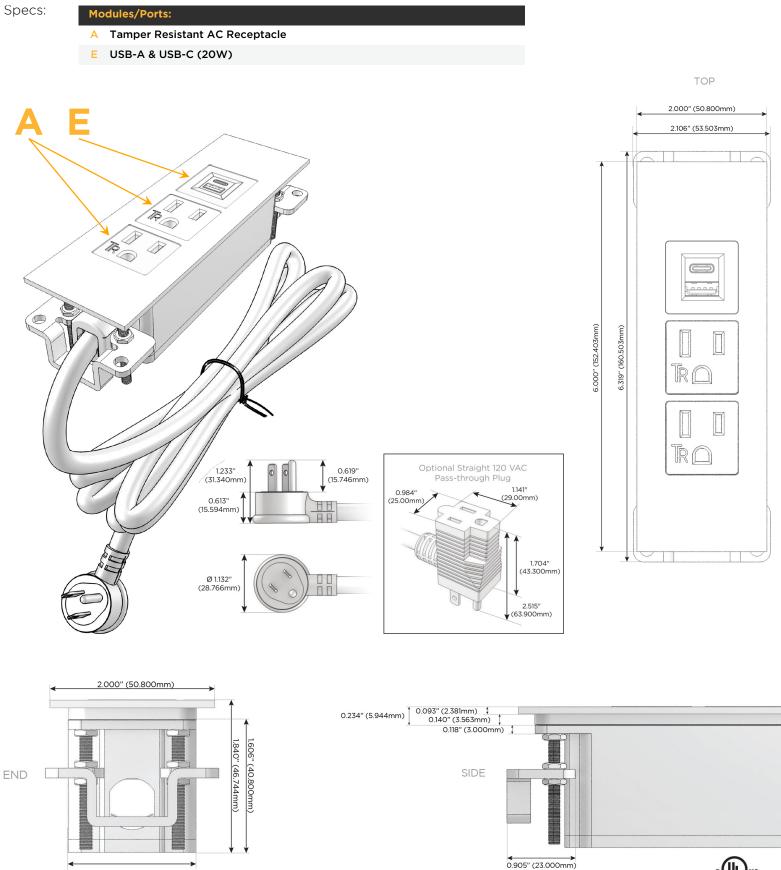

### Module/Port Options:

- A Tamper Resistant AC Receptacle
- E USB-A & USB-C (20W)
- M Double USB-A (Fast Charging Ports 18W)
- H HDMI
- 6 CAT 6
- 12 RJ 12
- X Switched AC
- Y 3-Way Switch (Low Voltage)
- V USB-C (45W High Speed Charging Port)
- S USB-C (25W High Speed Charging Port)
- R Switched AC (Rocker Switch)
- D Dimmer Switch

#### Plug:

Supplied with Low Profile Flat 45° Angle 120 VAC Plug

**Optional Standard Straight 120 VAC Plug** 

Optional Straight 120 VAC Pass-through Plug

- CLEAN, COMPACT DESIGN
- STREAMLINED
- LOW PROFILE
- SIDE-EXITING CORDS
- PLUG & PLAY
- 6' AC CORD & PLUG (FLAT PLUG STANDARD)
- CUSTOMIZABLE CONFIGURATIONS AND FINISHES
- UL LISTED FOR MOUNTING IN FURNITURE
- 15A

# AC POWER & DATA CONNECTIVITY SOLUTION

M-POWER-3TW-AAE-BZATP

Distributed by

Mormax Company, Inc. 8 Westchester Plaza Elmsford, NY 10523

UL)us

LISTED

E491161

1.555" (39.503mm)