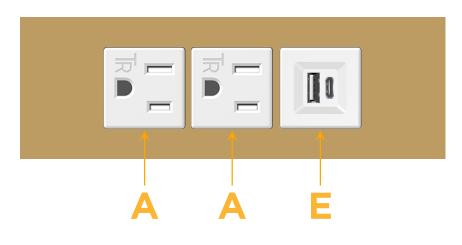

### Module/Port Options:

- A Tamper Resistant AC Receptacle
- E USB-A & USB-C (20W)
- M Double USB-A (Fast Charging Ports 18W)
- H HDMI
- 6 CAT 6
- 12 RJ 12
- X Switched AC
- Y 3-Way Switch (Low Voltage)
- V USB-C (45W High Speed Charging Port)
- S USB-C (25W High Speed Charging Port)
- R Switched AC (Rocker Switch)
- D Dimmer Switch