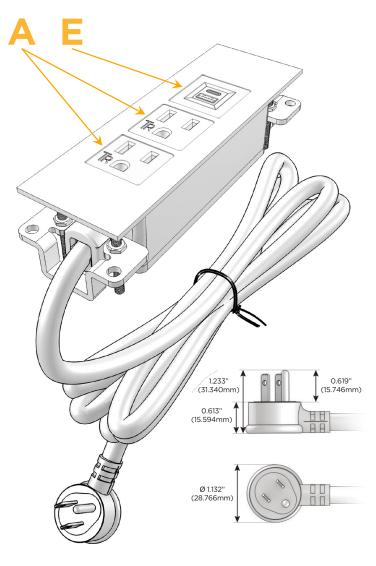

# Plug:

Supplied with Low Profile Flat 45° Angle 120 VAC

Optional Standard Straight 120 VAC Plug

Optional Straight 120 VAC Pass-through Plug

- CLEAN, COMPACT DESIGN
- **STREAMLINED**
- LOW PROFILE
- SIDE-EXITING CORDS
- **PLUG & PLAY**
- 6' AC CORD & PLUG (FLAT PLUG STANDARD)
- **CUSTOMIZABLE CONFIGURATIONS AND FINISHES**
- **UL LISTED FOR MOUNTING IN FURNITURE**
- 15A

# **Modules/Ports:**

- A Tamper Resistant AC Receptacle
- E USB-A & USB-C (20W)