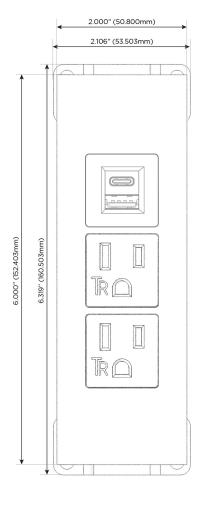

# **Modules/Ports:**

- A Tamper Resistant AC Receptacle
- E USB-A & USB-C (20W)