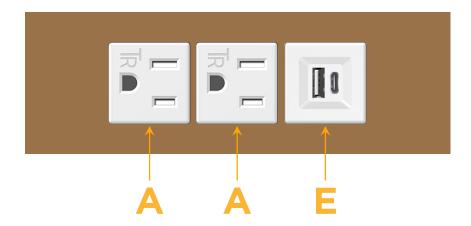

# **Modules/Ports:**

- A Tamper Resistant AC Receptacle
- E USB-A & USB-C (20W)