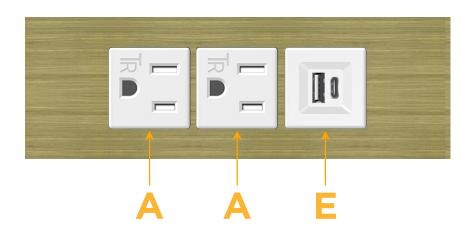

## Module/Port Options:

- A Tamper Resistant AC Receptacle
- E USB-A & USB-C (20W)
- M Double USB-A (Fast Charging Ports 18W)
- H HDMI
- 6 CAT 6
- 12 RJ 12
- X Switched AC
- Y 3-Way Switch (Low Voltage)
- V USB-C (45W High Speed Charging Port)
- S USB-C (25W High Speed Charging Port)
- R Switched AC (Rocker Switch)
- D Dimmer Switch