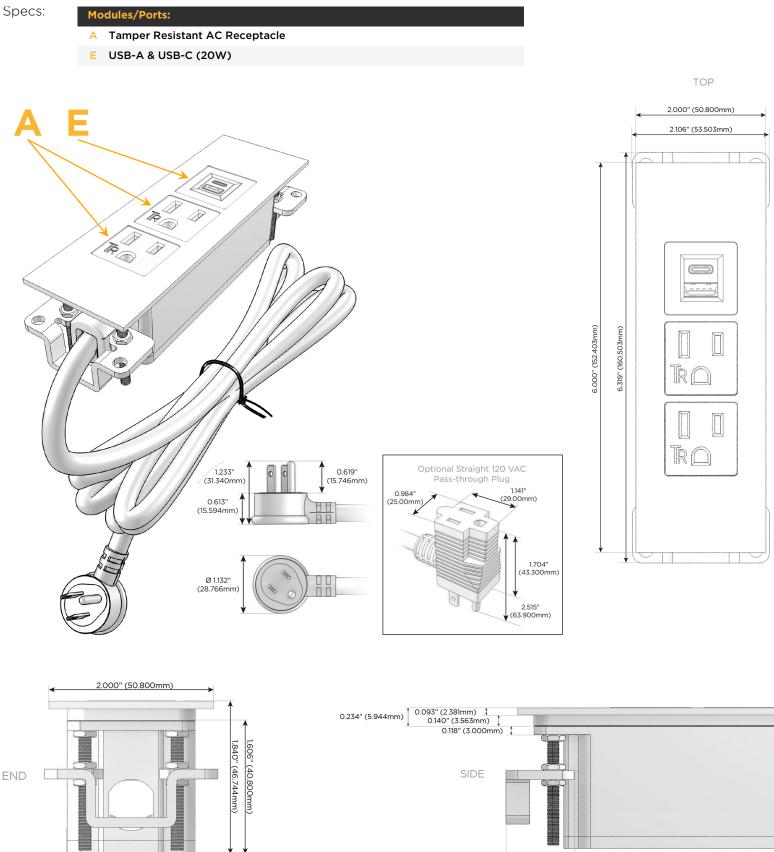

## Module/Port Options:

- A Tamper Resistant AC Receptacle
- E USB-A & USB-C (20W)
- M Double USB-A (Fast Charging Ports 18W)
- H HDMI
- 6 CAT 6
- 12 RJ 12
- X Switched AC
- Y 3-Way Switch (Low Voltage)
- V USB-C (45W High Speed Charging Port)
- S USB-C (25W High Speed Charging Port)
- R Switched AC (Rocker Switch)
- D Dimmer Switch

#### Plug:

Supplied with Low Profile Flat 45° Angle 120 VAC Plug

**Optional Standard Straight 120 VAC Plug** 

Optional Straight 120 VAC Pass-through Plug

- CLEAN, COMPACT DESIGN
- STREAMLINED
- LOW PROFILE
- SIDE-EXITING CORDS
- PLUG & PLAY
- 6' AC CORD & PLUG (FLAT PLUG STANDARD)
- CUSTOMIZABLE CONFIGURATIONS AND FINISHES
- UL LISTED FOR MOUNTING IN FURNITURE
- 15A