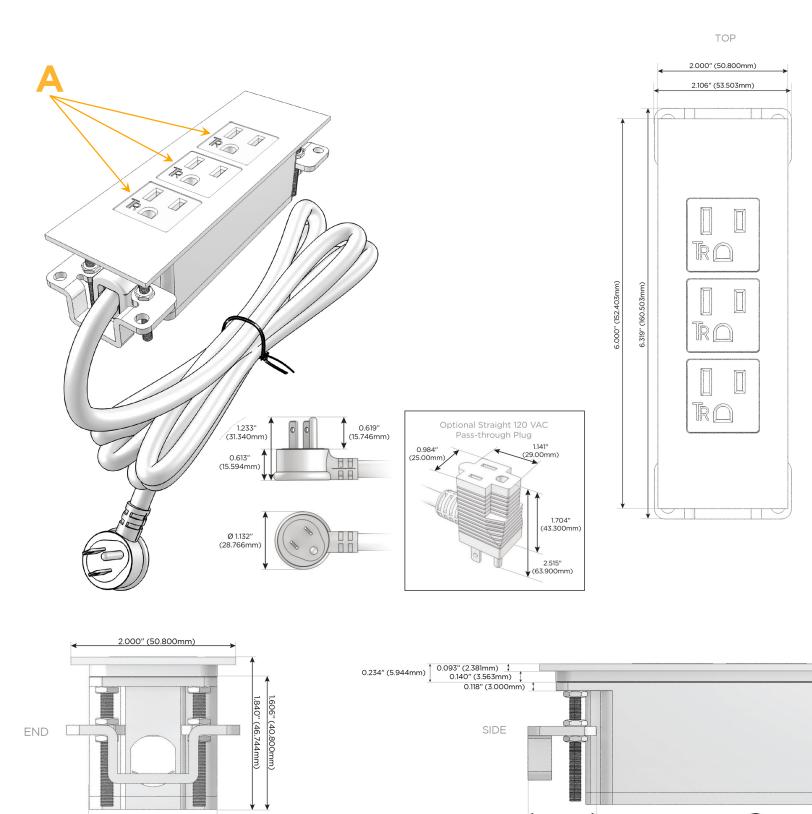

### Module/Port Options:

- **Tamper Resistant AC Receptacle** Α
- USB-A & USB-C (20W) Е
- Double USB-A (Fast Charging Ports 18W) Μ
- HDMI H.
- CAT 6 6
- 12 RJ 12
- X Switched AC
- 3-Way Switch (Low Voltage) Y
- V USB-C (45W High Speed Charging Port)
- S USB-C (25W High Speed Charging Port)
- R Switched AC (Rocker Switch)
- D Dimmer Switch

#### Plug:

Supplied with Low Profile Flat 45° Angle 120 VAC Plug

- **Optional Standard Straight 120 VAC Plug**
- Optional Straight 120 VAC Pass-through Plug

- CLEAN, COMPACT DESIGN
- STREAMLINED
- LOW PROFILE
- SIDE-EXITING CORDS
- PLUG & PLAY
- 6' AC CORD & PLUG (FLAT PLUG STANDARD)
- CUSTOMIZABLE CONFIGURATIONS AND FINISHES
- UL LISTED FOR MOUNTING IN FURNITURE
- 15A

## A Tamper Resistant AC Receptacle

Distributed by

Mormax Company, Inc. 8 Westchester Plaza Elmsford, NY 10523

C 914-699-0101 sales@mormax.com  $\square$ mormax.com

1.555" (39.503mm)

© 2024 Metro Light & Power, LLC. All rights reserved. US Patent No(s) 10,841,990; 10,847,959; other Patents Pending Metro Light & Power, LLC | 11 Smith St Englewood, NJ 07631 | T: 201-416-4160 | F: 208-979-4613 | info@metrolightandpower.com | www.metrolightandpower.com