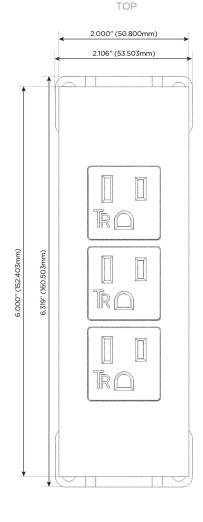

## **Module/Port Options:**

- A Tamper Resistant AC Receptacle
- E USB-A & USB-C (20W)
- M Double USB-A (Fast Charging Ports 18W)
- H HDMI
- 6 CAT 6
- 12 RJ 12
- X Switched AC
- Y 3-Way Switch (Low Voltage)
- V USB-C (45W High Speed Charging Port)
- S USB-C (25W High Speed Charging Port)
- R Switched AC (Rocker Switch)
- **D** Dimmer Switch

Specs:

**Modules/Ports:** 

A Tamper Resistant AC Receptacle

(15.594mm)

Ø 1.132" (28.766mm)

LISTED