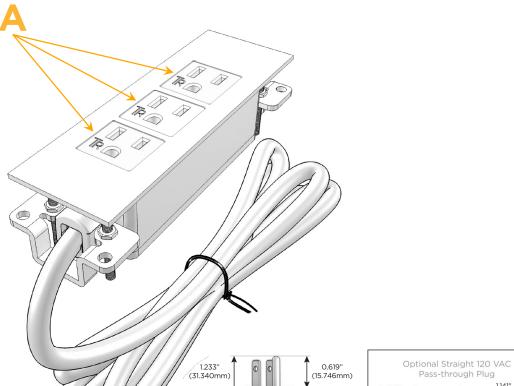

Metro Light & Power's line of power & data solutions offers sophisticated design elements combined with greater ease of installation. Streamlined and low-profile, enhanced by side-exiting cords, our outlets advance the industry with their cutting edge look and feel. We believe flexibility is key, and we provide a variety of mounting options, including the ability to mount in limited spaces. Our outlets are available in many finishes and configurations, in addition to a custom color and finish capability for our clients.

## Plug:

Supplied with Low Profile Flat 45° Angle 120 VAC Plug

Optional Standard Straight 120 VAC Plug

Optional Straight 120 VAC Pass-through Plug

- CLEAN, COMPACT DESIGN
- STREAMLINED
- LOW PROFILE
- SIDE-EXITING CORDS
- PLUG & PLAY
- 6' AC CORD & PLUG (FLAT PLUG STANDARD)
- CUSTOMIZABLE CONFIGURATIONS AND FINISHES
- UL LISTED FOR MOUNTING IN FURNITURE
- 15A