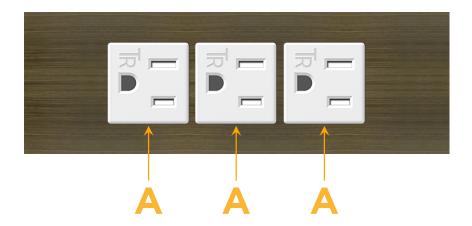

## **Module/Port Options:**

- A Tamper Resistant AC Receptacle
- E USB-A & USB-C (20W)
- M Double USB-A (Fast Charging Ports 18W)
- H HDMI
- 6 CAT 6
- 12 RJ 12
- X Switched AC
- Y 3-Way Switch (Low Voltage)
- V USB-C (45W High Speed Charging Port)
- S USB-C (25W High Speed Charging Port)
- R Switched AC (Rocker Switch)
- **D** Dimmer Switch

Specs:

**Modules/Ports:** 

A Tamper Resistant AC Receptacle

(15.594mm)

Ø 1.132" (28.766mm)

LISTED