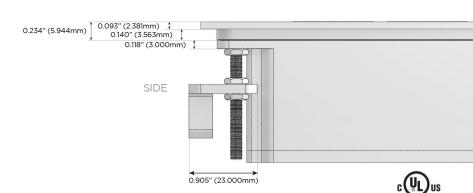

Specs:

**Modules/Ports:** 

A Tamper Resistant AC Receptacle

(15.594mm)

Ø 1.132" (28.766mm)

LISTED