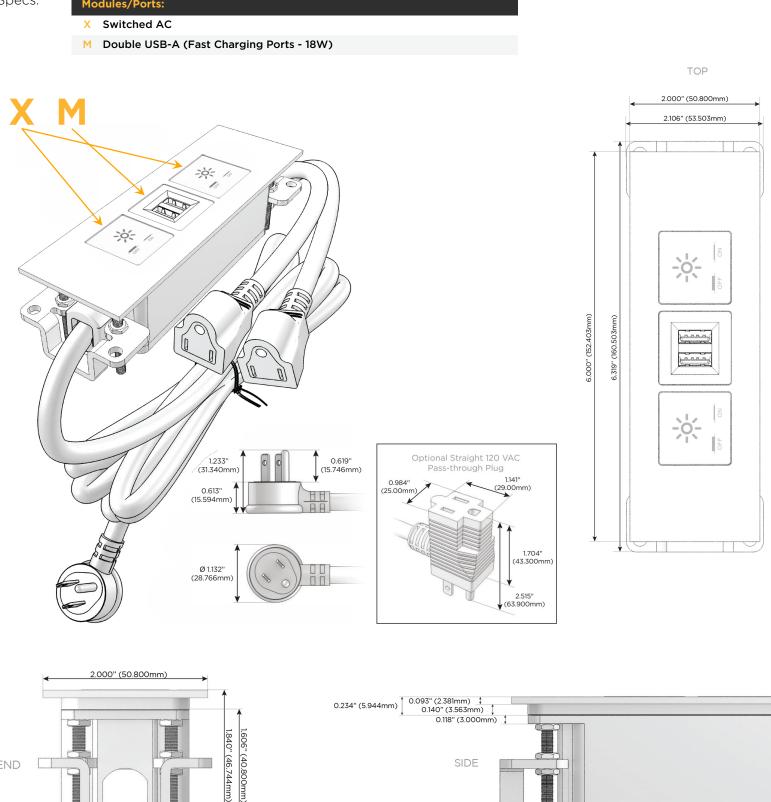

## Module/Port Options:

- A Tamper Resistant AC Receptacle
- E USB-A & USB-C (20W)
- M Double USB-A (Fast Charging Ports 18W)
- H HDMI
- 6 CAT 6
- 12 RJ 12
- X Switched AC
- Y 3-Way Switch (Low Voltage)
- V USB-C (45W High Speed Charging Port)
- S USB-C (25W High Speed Charging Port)
- R Switched AC (Rocker Switch)
- D Dimmer Switch

## Plug:

Supplied with Low Profile Flat 45° Angle 120 VAC Plug

**Optional Standard Straight 120 VAC Plug** 

Optional Straight 120 VAC Pass-through Plug

- CLEAN, COMPACT DESIGN
- STREAMLINED
- LOW PROFILE
- SIDE-EXITING CORDS
- PLUG & PLAY
- 6' AC CORD & PLUG (FLAT PLUG STANDARD)
- CUSTOMIZABLE CONFIGURATIONS AND FINISHES
- UL LISTED FOR MOUNTING IN FURNITURE
- 15A

Specs:

END

1.555" (39.503mm)

Modules/Ports:

Distributed by

0.905" (23.000mm)

٧L US

LISTED