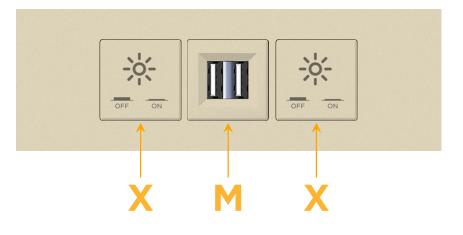

## Module/Port Options:

- A Tamper Resistant AC Receptacle
- E USB-A & USB-C (20W)
- M Double USB-A (Fast Charging Ports 18W)
- H HDMI
- 6 CAT 6
- 12 RJ 12
- X Switched AC
- Y 3-Way Switch (Low Voltage)
- V USB-C (45W High Speed Charging Port)
- S USB-C (25W High Speed Charging Port)
- R Switched AC (Rocker Switch)
- D Dimmer Switch