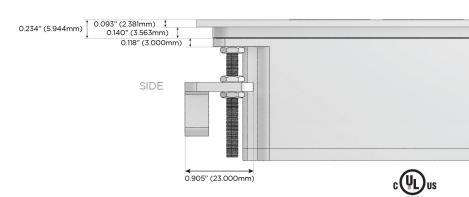

eed Charging Port)
- S USB-C (25W High Speed Charging Port)
- R Switched AC (Rocker Switch)
- **D** Dimmer Switch

### Plug:

Supplied with Low Profile Flat 45° Angle 120 VAC Plug

Optional Standard Straight 120 VAC Plug

Optional Straight 120 VAC Pass-through Plug

- CLEAN, COMPACT DESIGN
- STREAMLINED
- LOW PROFILE
- SIDE-EXITING CORDS
- PLUG & PLAY
- 6' AC CORD & PLUG (FLAT PLUG STANDARD)
- CUSTOMIZABLE CONFIGURATIONS AND FINISHES
- UL LISTED FOR MOUNTING IN FURNITURE
- 15A





### AC POWER & DATA CONNECTIVITY SOLUTION

M-POWER-3TT2-SAS-T2ATP

Distributed by



Mormax Company, Inc.

<u>&</u>

914-699-0101

sales@mormax.com
mormax.com

8 Westchester Plaza Elmsford, NY 10523

Specs:

# Modules/Ports:

- S USB-C (25W High Speed Charging Port)
- A Tamper Resistant AC Receptacle