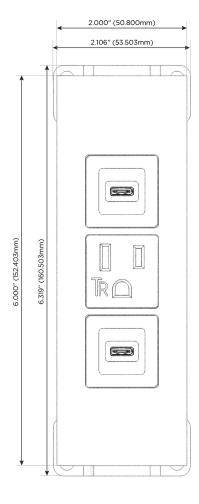

# Modules/Ports:

- S USB-C (25W High Speed Charging Port)
- A Tamper Resistant AC Receptacle