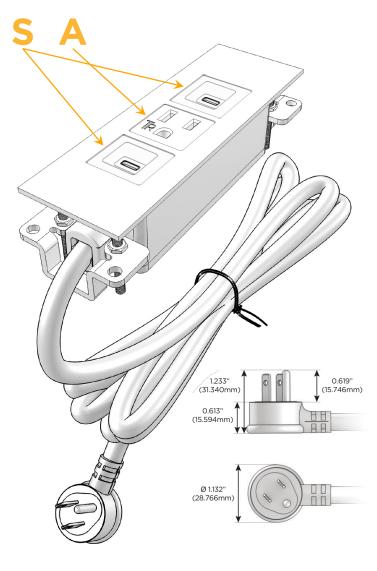

### Plug:

Supplied with Low Profile Flat 45° Angle 120 VAC Plug

Optional Standard Straight 120 VAC Plug

Optional Straight 120 VAC Pass-through Plug

- CLEAN, COMPACT DESIGN
- STREAMLINED
- LOW PROFILE
- SIDE-EXITING CORDS
- PLUG & PLAY
- 6' AC CORD & PLUG (FLAT PLUG STANDARD)
- CUSTOMIZABLE CONFIGURATIONS AND FINISHES
- UL LISTED FOR MOUNTING IN FURNITURE
- 15A

# Modules/Ports:

- S USB-C (25W High Speed Charging Port)
- A Tamper Resistant AC Receptacle