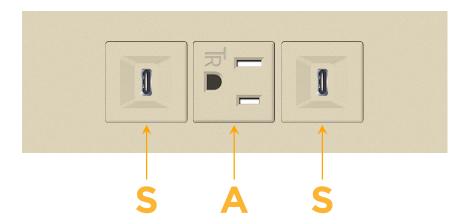

# Modules/Ports:

- S USB-C (25W High Speed Charging Port)
- A Tamper Resistant AC Receptacle