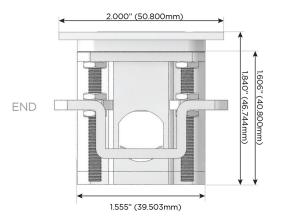

Speed Charging Port)
- S USB-C (25W High Speed Charging Port)
- R Switched AC (Rocker Switch)
- **D** Dimmer Switch

### Plug:

Supplied with Low Profile Flat 45° Angle 120 VAC Plug

Optional Standard Straight 120 VAC Plug

Optional Straight 120 VAC Pass-through Plug

- CLEAN, COMPACT DESIGN
- STREAMLINED
- LOW PROFILE
- SIDE-EXITING CORDS
- PLUG & PLAY
- 6' AC CORD & PLUG (FLAT PLUG STANDARD)
- CUSTOMIZABLE CONFIGURATIONS AND FINISHES
- UL LISTED FOR MOUNTING IN FURNITURE
- 15A





### AC POWER & DATA CONNECTIVITY SOLUTION

M-POWER-3TT2-SAS-T2ATP

Distributed by



Mormax Company, Inc.

<u>&</u>

914-699-0101

sales@mormax.com
mormax.com

8 Westchester Plaza Elmsford, NY 10523

Specs:

# Modules/Ports:

- S USB-C (25W High Speed Charging Port)
- A Tamper Resistant AC Receptacle